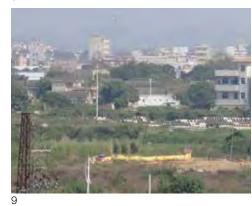

9. View from the south of the contemporary landscape of the residence (in the centre). 10.-13. Views of the factories and workers' houses-dormitories surrounding the residence (photos by the author).

The case of the Jiang Tian Nan Yang Shi Ju residence in Gao Ling village in the territory of Qiuchang Community is an eloquent example of the complex phenomenon of Hakka heritage preservation in Huiyang. Together with the twin residence of Gao Bu Lao Wei, belonging to the same Ye family, it is the testimony of the first Hakka settlement in Huiyang, in the second half of the thirteenth century, during the Song dynasty. As the satellite photo shows, until the early 2000s (Figure 15) this nucleus was still immersed in an agricultural landscape with cultivated fields in the northern part and the two basins of the residences to the south were part of the system of water mirrors of the Lake Qiuyue basin. Since 2008, the conversion of the rural areas of the western part of the territory of the Commune of Qiuchang into industrial areas has begun (Figures 18-19) with the occupation of the cultivated fields of the two residences from industrial warehouses. The sheds were accompanied by the dormitory residences of workers (Figures 10-13) immigrants from other provinces. The residents of the two complexes had begun to abandon them since the beginning of the 2000s, creating single-family houses of two floors (Figures 8, 16 -17), self-built and arranged without control and an urban design around the historical crescent-shaped basins. It should be noted that this phenomenon was possible due to the fact that the local villagers had collective ownership of the residences and surrounding land, which they leased to industrial enterprises. The phenomenon can be framed in the form of fast speed process of urbanization that has affected the entire area of the Pearl River Delta since the Reforms of the 80s with the establishment of the Shenzhen SEZ. But this development continues in a very aggressive way even in the Master Plan 2007-2020 (Figures 19, 21).

With the rapid development, Shenzhen government deliberately restricted the low level industry and encouraged higher added value economic activities since the free land suitable for construction became less and less. Meanwhile the value of land became more and more expensive, that forced many of these lowend manufacturers had to move out. Some went to the distant hinterland and some moved to the nearby developing cities like Huiyang. In Figure 21 we can see that the factories were agglomerated to the northwest of the city in past decade. In the near future this urbanization will extend to a guite large north zone involving some valleys of Hakka architectural heritage and in the east area where new high speed railway station