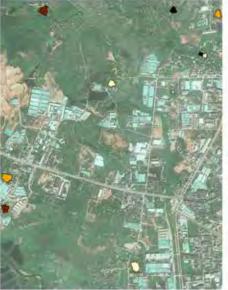

9. View from the south of the contemporary landscape of the residence (in the centre). 10.-13. Views of the factories and workers' houses-dormitories surrounding the residence (photos by the author).

The case of the Jiang Tian Nan Yang Shi Ju residence in Gao Ling village in the territory of Qiuchang Community is an eloquent example of the complex phenomenon of Hakka heritage preservation in Huiyang. Together with the twin residence of Gao Bu Lao Wei, belonging to the same Ye family, it is the testimony of the first Hakka settlement in Huiyang, in the second half of the thirteenth century, during the Song dynasty. As the satellite photo shows, until the early 2000s (Figure 15) this nucleus was still immersed in an agricultural landscape with cultivated fields in the northern part and the two basins of the residences to the south were part of the system of water mirrors of the Lake Qiuyue basin. Since 2008, the conversion of the rural areas of the western part of the territory of the Commune of Qiuchang into industrial areas has begun (Figures 18-19) with the occupation of the cultivated fields of the two residences from industrial warehouses. The sheds were accompanied by the dormitory residences of workers (Figures 10-13) immigrants from other provinces. The residents of the two complexes had begun to abandon them since the beginning of the 2000s, creating single-family houses of two floors (Figures 8, 16 -17), self-built and arranged without control and an urban design around the historical crescent-shaped basins. It should be noted that this phenomenon was possible due to the fact that the local villagers had collective ownership of the residences and surrounding land, which they leased to industrial enterprises. The phenomenon can be framed in the form of fast speed process of urbanization that has affected the entire area of the Pearl River Delta since the Reforms of the 80s with the establishment of the Shenzhen SEZ. But this development continues in a very aggressive way even in the Master Plan 2007-2020 (Figures 19, 21).

#### On the opposite page: Figures 14-17

The nucleus of Jiang Tian Nan Yang Shi Ju (left) and Gao Bu Lao Wei (right) residences, Gao Ling village, Qiuchang Commune (Huiyang), XIII c. 14. Extract from Preservation plan of Hakka Heritage in Qiuchang Commune by Huizhou Municipal Bureau of Housing and Urban-Rural Development (2010). 15.-17. Transformation of the area in satellite view 2002, 2008, 2010 (Huizhou Municipal Bureau of Housing and Urban-Rural Development).