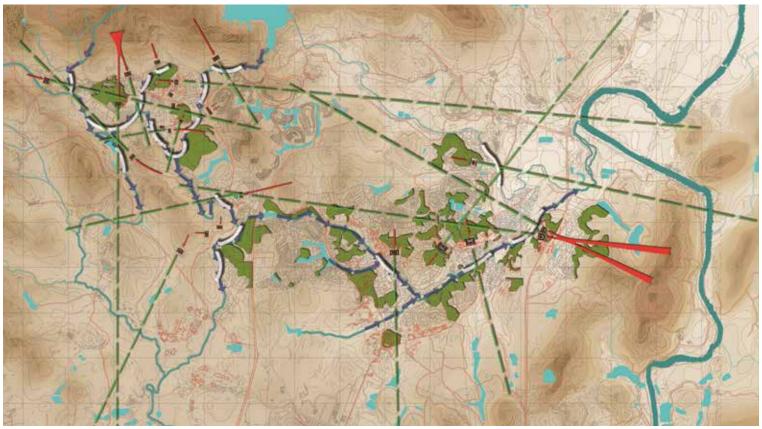

The land under attention by the company was precisely those of greater landscape value in the village of Tie Men Shan.

A second report was thus drawn up which, coherently developing the assumptions of the project of enhancement and in-depth protection in the exhibition, provided to: 1) fix a well-defined park area around the Hakka settlements of the Tie Men Shan and Lin Hu Villages; 2) define a system of protected green areas for agricultural parks, to increase the already existing one of Zhou Tian, also in other villages where there were Hakka historical settlements; 3) link these areas together through a "parkway" to be traced between the Station then under construction of the Guangzhou-Xiamen-Shanghai high-speed railway line, and the north-west side of the Qiuchang Commune, passing along the Danshui River natural park areas; 4) define a controlled regime of land use in areas adjacent to the concentrations of Hakka residences and historic villages. The "parkway" with its buffer zones could represent the link between the South Green Corridor and the Central Green Corridor of the East Pearl River Delta envisaged by the Government of Guangdong Province<sup>10</sup>.

The proposed boundary of the park area in the territory of the villages of Tie Men Shan and Ling Hu, which appears in Figure 11, was immediately implemented by the Technical Bureau of Huizhou.

settlements (dark tone) and the path of the proposed "parkway" (in green). (© Chen, Meriggi, Tan, 2023).

13

14