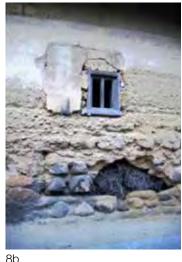

Regarding the general state of conservation of the Hakka villages in Huiyang it can be resumed as follows: only few villages have an official status of protection (national, provincial, city level), but this do not mean that the building is in perfect condition; almost all the buildings are abandoned and lacking of roof maintenance and many of them are falling down since they are made of rammed earth (Figure 7); few of them are restored for living with not always appropriate technologies; in some of them is restored only the family temple (*citang*) and the central halls (Figures 4-6) where the clan members only come back to make sacrifices to the ancestor once a year during the spring festival. By facing this conservation problem, the canonical methodology used in Chinese technical offices provides around a historical complex a buffer zone of 30-60 meters drawn as an offset of the outer perimeter of the complex (Figure 14). However, this procedure is completely ineffective in preserving the landscape units built around historic residences through the practice of *Feng Shui* of which we will give some examples to Huiyang later (see pages: 76-82).