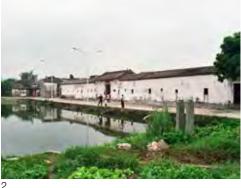

#### Figures 1-4

Images of the Exhibition: "The Hakka culture architectural heritage in Guangdong province (China). An urban and architectural enhancement projecy for the city of Huiyang (Huizhou)". Scuola di Architettura Civile del Politecnico di Milano, June 2012.

#### Figures 5-8

Images of the Exhibition: Rebuilding from the Countryside. The Hakka Heritage for the Green City of the Future. Milan Urban Center, April 2013.

their conservation at the appropriate scale in the framework of the future of the city of Huiyang. The materials collected here are extracted from three research reports (2011, 2012 and 2013) and two exhibitions (in 2012 and 2013), elaborated by a group that since 2010 has expanded involving numerous master students and international exchange students from China who have contributed to exhibitions and to the drafting of demonstration architectural projects.