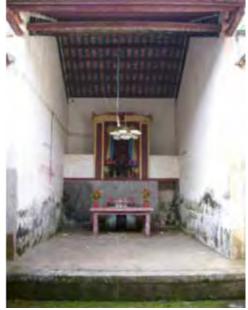

## On the opposite page: Figures 1-13

Hakka residence Jiang Tian Nan Yang Shi Ju in Huiyang in Gao Ling village. 1. State of conservation - in

brown lost roofs (© Zhu Tan, 2023).

2.-3. Views from the south with the crescent-shaped basin.

4.-6. Views of the complex of the "ancestral hall (citang)".
7. View of a secondary courtyard with the rammed earth masonry in decay.
8. New houses of the former inhabitants of the abandoned residence.

Regarding the general state of conservation of the Hakka villages in Huiyang it can be resumed as follows: only few villages have an official status of protection (national, provincial, city level), but this do not mean that the building is in perfect condition; almost all the buildings are abandoned and lacking of roof maintenance and many of them are falling down since they are made of rammed earth (Figure 7); few of them are restored for living with not always appropriate technologies; in some of them is restored only the family temple (*citang*) and the central halls (Figures 4-6) where the clan members only come back to make sacrifices to the ancestor once a year during the spring festival. By facing this conservation problem, the canonical methodology used in Chinese technical offices provides around a historical complex a buffer zone of 30-60 meters drawn as an offset of the outer perimeter of the complex (Figure 14). However, this procedure is completely ineffective in preserving the landscape units built around historic residences through the practice of *Feng Shui* of which we will give some examples to Huiyang later (see pages: 76-82).