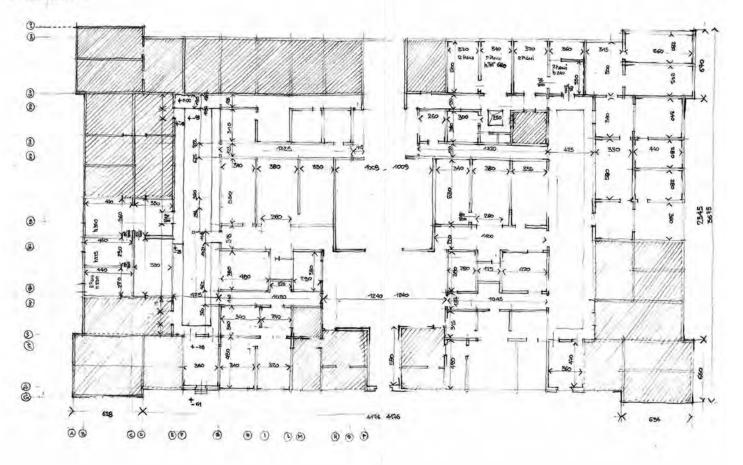

#### Part 1 - Survey.

Construction of a list of the heritage of the residences of the Hakka culture and its conservation status in the territory of Huiyang based on a sample of 40-50 cases detect-

ed and analyzed by inspection, filing, referencing maps and identification of possible measures for restoration.

References to the text are enlisted at p. 244, in the section: Landscape Surveying and Preservation.

On the opposite page: Inventory of the Hakka sites in Huiyang: GIS map with the location of 55 registered sites, named and listed, referred to area A, area B and area C. A data sheet has been filled out for all these 55 Hakka sites. The form has heen defined to document the Hakka sites in a comprehensive way (context. architectural and materials features, conservation level and potentialities). The data were organized in a database useful for the development of a GIS (Geographical Information System).

In order to list the Hakka sites and to fill out a specific inventory form, it was fundamental a direct survey to recognize and check the Hakka settlements, but unfortunately it was not always possible, due to the inaccessibility of some sites or parts of the sites. A specific site visit also allows us to verify the current consistency of the architectural, material and landscape components and of the permanence of the historic