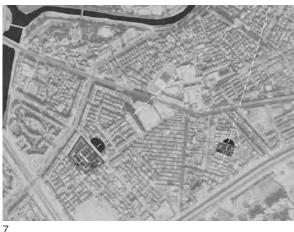

9. View from the south of the contemporary landscape of the residence (in the centre). 10.-13. Views of the factories and workers' houses-dormitories surrounding the residence (photos by the author).

The case of the Jiang Tian Nan Yang Shi Ju residence in Gao Ling village in the territory of Qiuchang Community is an eloquent example of the complex phenomenon of Hakka heritage preservation in Huiyang. Together with the twin residence of Gao Bu Lao Wei, belonging to the same Ye family, it is the testimony of the first Hakka settlement in Huiyang, in the second half of the thirteenth century, during the Song dynasty. As the satellite photo shows, until the early 2000s (Figure 15) this nucleus was still immersed in an agricultural landscape with cultivated fields in the northern part and the two basins of the residences to the south were part of the system of water mirrors of the Lake Qiuyue basin. Since 2008, the conversion of the rural areas of the western part of the territory of the Commune of Qiuchang into industrial areas has begun (Figures 18-19) with the occupation of the cultivated fields of the two residences from industrial warehouses. The sheds were accompanied by the dormitory residences of workers (Figures 10-13) immigrants from other provinces. The residents of the two complexes had begun to abandon them since the beginning of the 2000s, creating single-family houses of two floors (Figures 8, 16 -17), self-built and arranged without control and an urban design around the historical crescent-shaped basins. It should be noted that this phenomenon was possible due to the fact that the local villagers had collective ownership of the residences and surrounding land, which they leased to industrial enterprises. The phenomenon can be framed in the form of fast speed process of urbanization that has affected the entire area of the Pearl River Delta since the Reforms of the 80s with the establishment of the Shenzhen SEZ. But this development continues in a very aggressive way even in the Master Plan 2007-2020 (Figures 19, 21).

The Jiang Tian Nan Yang Shi Ju residence is now barely recognizable in the hybrid landscape that was formed through recent urbanization (Figure 9).

So our research, initially developed as a consultancy on issues of restoration of five Hakka residences in the territory of Qiuchang Municipality in Huiyang, including Jiang Tian Nan Yang Shi Ju, necessarily had to address issues related to another scale - of urban design and city planning.

#### On the opposite page: Figures 14-17

The nucleus of Jiang Tian Nan Yang Shi Ju (left) and Gao Bu Lao Wei (right) residences, Gao Ling village, Qiuchang Commune (Huiyang), XIII c. 14. Extract from Preservation plan of Hakka Heritage in Qiuchang Commune by Huizhou Municipal Bureau of Housing and Urban-Rural Development (2010). 15.-17. Transformation of the area in satellite view 2002, 2008, 2010 (Huizhou Municipal Bureau of Housing and Urban-Rural Development).