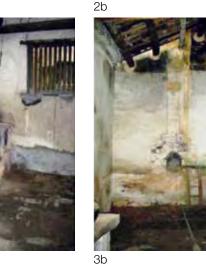

Surveying of the furniture and interior space of Hakka culture residences in Huiyang. Lucilla Zanolari Bottelli

Fengshui in Huiyang northern Hakka villages. *Chen Zhen* 

## A comprehensive inventory of the Hakka sites in Huiyang: a tool to know and to preserve an important cultural landscape Heritage.\*

Alberta Cazzani, Maria Cristina Palo

\*The Inventory of the Hakka sites in Huiyang was carried out by the Politecnico di Milano research group in March 2010.

The Hakka Inventory GIS was developed by Piero Favino (Department of Architecture and Urban Studies of Politecnico di Milano).

This paper was conceived and written jointly by the two authors. Specifically, Alberta Cazzani developed sections "1.Historic Heritage as a resource" and "2. The inventory of the Huiyang Hakka sites", Maria Cristina Palo sections "3. The Huiyang Hakka site inventory: the form" and "4. The Huiyang Hakka site Inventory GIS". The authors collaborated in the writing of section "5. The results and the goals of the Huiyang Hakka Site Inventory" and for the final revision of the manuscript.

References to the text are enlisted at p. 244, in the section: Landscape Surveying and Preservation.

On the opposite page: Inventory of the Hakka sites in Huiyang: GIS map with the location of 55 registered sites, named and listed, referred to area A, area B and area C. A data sheet has been filled out for all these 55 Hakka sites. The form has heen defined to document the Hakka sites in a comprehensive way (context. architectural and materials features, conservation level and potentialities). The data were organized in a database useful for the development of a GIS (Geographical Information System).