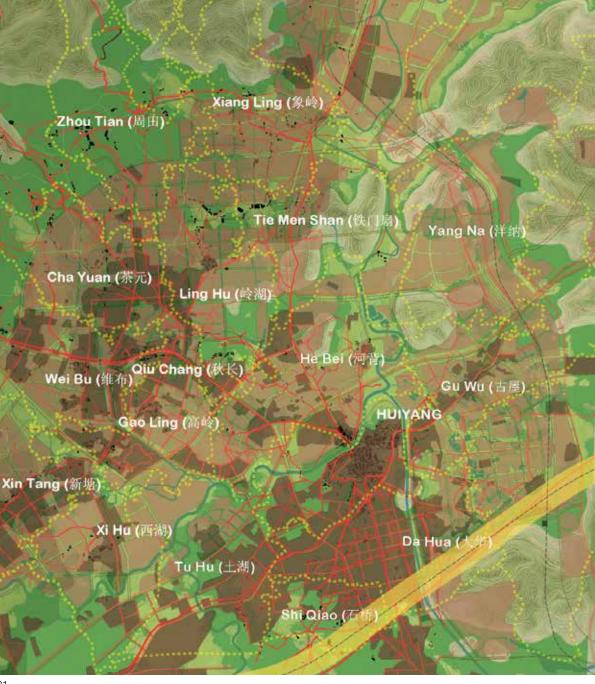

#### On this page: Figures 10-12 Qiuchang Commune

(Huiyang), in the Huiyang Master Plan 2007, 2012 and 2021, with enhancement of Hakka residences (in black) (© Chen, Meriggi, Tan, 2010, 2012, 2023).