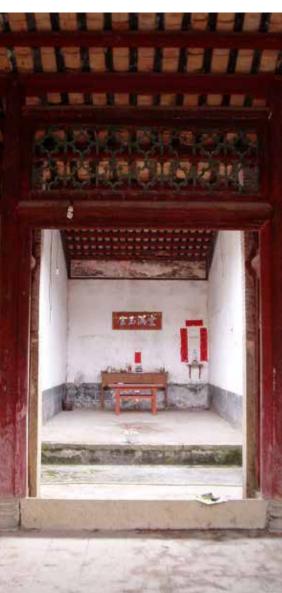

## On the opposite page: Figures 1-13

Hakka residence Jiang Tian Nan Yang Shi Ju in Huiyang in Gao Ling village. 1. State of conservation - in

brown lost roofs (© Zhu Tan, 2023).

2.-3. Views from the south with the crescent-shaped basin.

4.-6. Views of the complex of the "ancestral hall (citang)".
7. View of a secondary courtyard with the rammed earth masonry in decay.
8. New houses of the former inhabitants of the abandoned residence.

9. View from the south of the contemporary landscape of the residence (in the centre). 10.-13. Views of the factories and workers' houses-dormitories surrounding the residence (photos by the author).

The case of the Jiang Tian Nan Yang Shi Ju residence in Gao Ling village in the territory of Qiuchang Community is an eloquent example of the complex phenomenon of Hakka heritage preservation in Huiyang. Together with the twin residence of Gao Bu Lao Wei, belonging to the same Ye family, it is the testimony of the first Hakka settlement in Huiyang, in the second half of the thirteenth century, during the Song dynasty. As the satellite photo shows, until the early 2000s (Figure 15) this nucleus was still immersed in an agricultural landscape with cultivated fields in the northern part and the two basins of the residences to the south were part of the system of water mirrors of the Lake Qiuyue basin. Since 2008, the conversion of the rural areas of the western part of the territory of the Commune of Qiuchang into industrial areas has begun (Figures 18-19) with the occupation of the cultivated fields of the two residences from industrial warehouses. The sheds were accompanied by the dormitory residences of workers (Figures 10-13) immigrants from other provinces. The residents of the two complexes had begun to abandon them since the beginning of the 2000s, creating single-family houses of two floors (Figures 8, 16 -17), self-built and arranged without control and an urban design around the historical crescent-shaped basins. It should be noted that this phenomenon was possible due to the fact that the local villagers had collective ownership of the residences and surrounding land, which they leased to industrial enterprises. The phenomenon can be framed in the form of fast speed process of urbanization that has affected the entire area of the Pearl River Delta since the Reforms of the 80s with the establishment of the Shenzhen SEZ. But this development continues in a very aggressive way even in the Master Plan 2007-2020 (Figures 19, 21).

Regarding the general state of conservation of the Hakka villages in Huiyang it can be resumed as follows: only few villages have an official status of protection (national, provincial, city level), but this do not mean that the building is in perfect condition; almost all the buildings are abandoned and lacking of roof maintenance and many of them are falling down since they are made of rammed earth (Figure 7); few of them are restored for living with not always appropriate technologies; in some of them is restored only the family temple (*citang*) and the central halls (Figures 4-6) where the clan members only come back to make sacrifices to the ancestor once a year during the spring festival. By facing this conservation problem, the canonical methodology used in Chinese technical offices provides around a historical complex a buffer zone of 30-60 meters drawn as an offset of the outer perimeter of the complex (Figure 14). However, this procedure is completely ineffective in preserving the landscape units built around historic residences through the practice of *Feng Shui* of which we will give some examples to Huiyang later (see pages: 76-82).