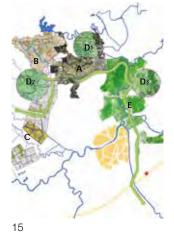

The land under attention by the company was precisely those of greater landscape value in the village of Tie Men Shan.

A second report was thus drawn up which, coherently developing the assumptions of the project of enhancement and in-depth protection in the exhibition, provided to: 1) fix a well-defined park area around the Hakka settlements of the Tie Men Shan and Lin Hu Villages; 2) define a system of protected green areas for agricultural parks, to increase the already existing one of Zhou Tian, also in other villages where there were Hakka historical settlements; 3) link these areas together through a "parkway" to be traced between the Station then under construction of the Guangzhou-Xiamen-Shanghai high-speed railway line, and the north-west side of the Qiuchang Commune, passing along the Danshui River natural park areas; 4) define a controlled regime of land use in areas adjacent to the concentrations of Hakka residences and historic villages. The "parkway" with its buffer zones could represent the link between the South Green Corridor and the Central Green Corridor of the East Pearl River Delta envisaged by the Government of Guangdong Province<sup>10</sup>.

The proposed boundary of the park area in the territory of the villages of Tie Men Shan and Ling Hu, which appears in Figure 11, was immediately implemented by the Technical Bureau of Huizhou.

#### Figures 14,15

Proposed conservation boundary of the Tie Men Shan Hakka resicences. System of the protection areas of Hakka villages and residences along the proposed "parkway": A-B areas - agricultural parks with highest level of Hakka heritage protection including rural landscape; C area - definition of new conservation boundary surrounding the Hakka residences to be combined with the public facilities network; D areas - Development areas with medium and low density of the urban fabric respecting the land morphology and facilities in Hakka villages and residences; E areas - natural parks.(© Politecnico di Milano , 2012, 2013).