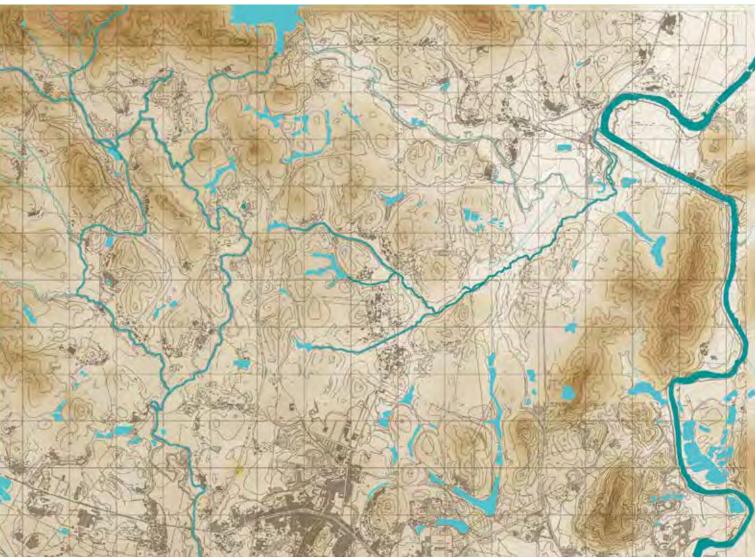

The city of Huiyang is in the eastern area of the Pearl River Delta (PRD), one of the largest urban regions on the planet. In its rural territory, the settlement structure of the urban-rural continuum<sup>3</sup> and the architectural vestiges of the Hakka tradition are still preserved in an appreciable way.

Already during the preliminary surveying in 2009 it emerged that the five complexes were just a selected sample of about a hundred architectural artefacts of this heritage<sup>5</sup>.

Despite the growing attention of the Guangdong Province authorities for the preservation of historic centers and environmental protection of the most urbanized area of the Province – the PRD6, the Huiyang Master Plan of the time, in use since 2007, provided for a substantial development of the city in the agricultural areas to the north where a substantial part of the Hakka residences was located by 2020 (See Figure 10).

Must be considered also that the consistency of the Hakka heritage of Huiyang counted as well the villages in the valleys adjacent to the city, included in the municipal territory, and that they were in a situation of risk no less serious than that of the periurban areas.