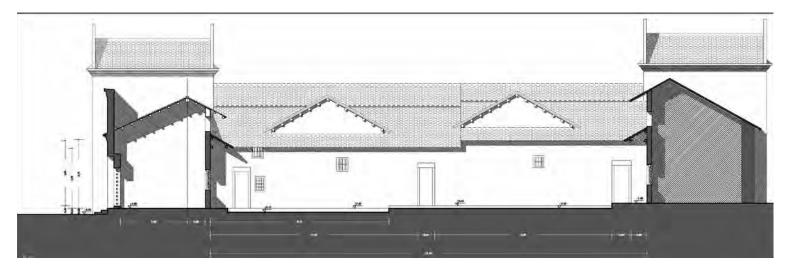

The initial object of the consultation was the production of a report indicating guidelines for the restoration and enhancement of five Hakka architectural complexes consisting of fortified residences of varying sizes - with fronts from 30 to 90 meters long - of considerable artistic and historical value, located in the territory of the Qiuchang Commune<sup>4</sup>, in the northern part of the city.

## On the opposite page: Figures 1-13

Hakka residence Jiang Tian Nan Yang Shi Ju in Huiyang in Gao Ling village. 1. State of conservation - in

brown lost roofs (© Zhu Tan, 2023).

2.-3. Views from the south with the crescent-shaped basin.

4.-6. Views of the complex of the "ancestral hall (citang)".
7. View of a secondary courtyard with the rammed earth masonry in decay.
8. New houses of the former inhabitants of the abandoned residence.

9. View from the south of the contemporary landscape of the residence (in the centre). 10.-13. Views of the factories and workers' houses-dormitories surrounding the residence (photos by the author).

The case of the Jiang Tian Nan Yang Shi Ju residence in Gao Ling village in the territory of Qiuchang Community is an eloquent example of the complex phenomenon of Hakka heritage preservation in Huiyang. Together with the twin residence of Gao Bu Lao Wei, belonging to the same Ye family, it is the testimony of the first Hakka settlement in Huiyang, in the second half of the thirteenth century, during the Song dynasty. As the satellite photo shows, until the early 2000s (Figure 15) this nucleus was still immersed in an agricultural landscape with cultivated fields in the northern part and the two basins of the residences to the south were part of the system of water mirrors of the Lake Qiuyue basin. Since 2008, the conversion of the rural areas of the western part of the territory of the Commune of Qiuchang into industrial areas has begun (Figures 18-19) with the occupation of the cultivated fields of the two residences from industrial warehouses. The sheds were accompanied by the dormitory residences of workers (Figures 10-13) immigrants from other provinces. The residents of the two complexes had begun to abandon them since the beginning of the 2000s, creating single-family houses of two floors (Figures 8, 16 -17), self-built and arranged without control and an urban design around the historical crescent-shaped basins. It should be noted that this phenomenon was possible due to the fact that the local villagers had collective ownership of the residences and surrounding land, which they leased to industrial enterprises. The phenomenon can be framed in the form of fast speed process of urbanization that has affected the entire area of the Pearl River Delta since the Reforms of the 80s with the establishment of the Shenzhen SEZ. But this development continues in a very aggressive way even in the Master Plan 2007-2020 (Figures 19, 21).