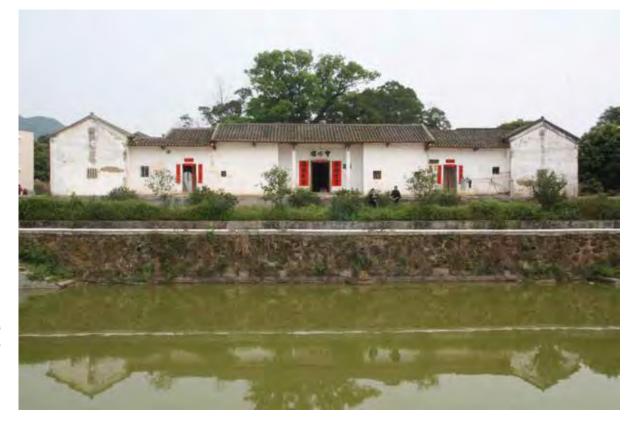

## On the opposite page: Figures 1-13

Hakka residence Jiang Tian Nan Yang Shi Ju in Huiyang in Gao Ling village. 1. State of conservation - in

brown lost roofs (© Zhu Tan, 2023).

2.-3. Views from the south with the crescent-shaped basin.

9. View from the south of the contemporary landscape of the residence (in the centre). 10.-13. Views of the factories and workers' houses-dormitories surrounding the residence (photos by the author).

The case of the Jiang Tian Nan Yang Shi Ju residence in Gao Ling village in the territory of Qiuchang Community is an eloquent example of the complex phenomenon of Hakka heritage preservation in Huiyang. Together with the twin residence of Gao Bu Lao Wei, belonging to the same Ye family, it is the testimony of the first Hakka settlement in Huiyang, in the second half of the thirteenth century, during the Song dynasty. As the satellite photo shows, until the early 2000s (Figure 15) this nucleus was still immersed in an agricultural landscape with cultivated fields in the northern part and the two basins of the residences to the south were part of the system of water mirrors of the Lake Qiuyue basin. Since 2008, the conversion of the rural areas of the western part of the territory of the Commune of Qiuchang into industrial areas has begun (Figures 18-19) with the occupation of the cultivated fields of the two residences from industrial warehouses. The sheds were accompanied by the dormitory residences of workers (Figures 10-13) immigrants from other provinces. The residents of the two complexes had begun to abandon them since the beginning of the 2000s, creating single-family houses of two floors (Figures 8, 16 -17), self-built and arranged without control and an urban design around the historical crescent-shaped basins. It should be noted that this phenomenon was possible due to the fact that the local villagers had collective ownership of the residences and surrounding land, which they leased to industrial enterprises. The phenomenon can be framed in the form of fast speed process of urbanization that has affected the entire area of the Pearl River Delta since the Reforms of the 80s with the establishment of the Shenzhen SEZ. But this development continues in a very aggressive way even in the Master Plan 2007-2020 (Figures 19, 21).