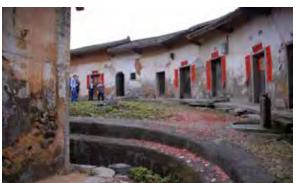

## On the opposite page: Figures 1-13

Hakka residence Jiang Tian Nan Yang Shi Ju in Huiyang in Gao Ling village. 1. State of conservation - in

brown lost roofs (© Zhu Tan, 2023).

2.-3. Views from the south with the crescent-shaped basin.

4.-6. Views of the complex of the "ancestral hall (citang)".
7. View of a secondary courtyard with the rammed earth masonry in decay.
8. New houses of the former inhabitants of the abandoned residence.

9. View from the south of the contemporary landscape of the residence (in the centre). 10.-13. Views of the factories and workers' houses-dormitories surrounding the residence (photos by the author).

The case of the Jiang Tian Nan Yang Shi Ju residence in Gao Ling village in the territory of Qiuchang Community is an eloquent example of the complex phenomenon of Hakka heritage preservation in Huiyang. Together with the twin residence of Gao Bu Lao Wei, belonging to the same Ye family, it is the testimony of the first Hakka settlement in Huiyang, in the second half of the thirteenth century, during the Song dynasty. As the satellite photo shows, until the early 2000s (Figure 15) this nucleus was still immersed in an agricultural landscape with cultivated fields in the northern part and the two basins of the residences to the south were part of the system of water mirrors of the Lake Qiuyue basin. Since 2008, the conversion of the rural areas of the western part of the territory of the Commune of Qiuchang into industrial areas has begun (Figures 18-19) with the occupation of the cultivated fields of the two residences from industrial warehouses. The sheds were accompanied by the dormitory residences of workers (Figures 10-13) immigrants from other provinces. The residents of the two complexes had begun to abandon them since the beginning of the 2000s, creating single-family houses of two floors (Figures 8, 16 -17), self-built and arranged without control and an urban design around the historical crescent-shaped basins. It should be noted that this phenomenon was possible due to the fact that the local villagers had collective ownership of the residences and surrounding land, which they leased to industrial enterprises. The phenomenon can be framed in the form of fast speed process of urbanization that has affected the entire area of the Pearl River Delta since the Reforms of the 80s with the establishment of the Shenzhen SEZ. But this development continues in a very aggressive way even in the Master Plan 2007-2020 (Figures 19, 21).

Regarding the general state of conservation of the Hakka villages in Huiyang it can be resumed as follows: only few villages have an official status of protection (national, provincial, city level), but this do not mean that the building is in perfect condition; almost all the buildings are abandoned and lacking of roof maintenance and many of them are falling down since they are made of rammed earth (Figure 7); few of them are restored for living with not always appropriate technologies; in some of them is restored only the family temple (*citang*) and the central halls (Figures 4-6) where the clan members only come back to make sacrifices to the ancestor once a year during the spring festival. By facing this conservation problem, the canonical methodology used in Chinese technical offices provides around a historical complex a buffer zone of 30-60 meters drawn as an offset of the outer perimeter of the complex (Figure 14). However, this procedure is completely ineffective in preserving the landscape units built around historic residences through the practice of *Feng Shui* of which we will give some examples to Huiyang later (see pages: 76-82).

The Jiang Tian Nan Yang Shi Ju residence is now barely recognizable in the hybrid landscape that was formed through recent urbanization (Figure 9).

So our research, initially developed as a consultancy on issues of restoration of five Hakka residences in the territory of Qiuchang Municipality in Huiyang, including Jiang Tian Nan Yang Shi Ju, necessarily had to address issues related to another scale - of urban design and city planning.