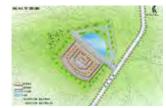

#### Figure 13

Conservation Plan of the Hakka residence Jiang Tian Nan Yang Shi Ju in Tie Men Shan village, with the enhancement of the conservation boundary (© Huiyang Bureau of Housing and Urban-Rural Development, 2009).

For their protection, was used that protocol, which provided for the definition of a buffer zone of a few tens of meters deep around the architectural artefact, which however protected only the building of the residence, but not its agricultural land which was an integral part of the landscape unit (see Figure 13).