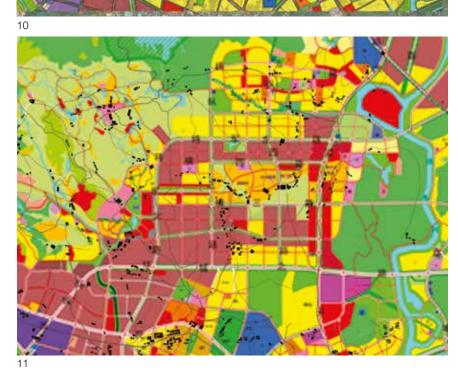

Already during the preliminary surveying in 2009 it emerged that the five complexes were just a selected sample of about a hundred architectural artefacts of this heritage<sup>5</sup>.

Despite the growing attention of the Guangdong Province authorities for the preservation of historic centers and environmental protection of the most urbanized area of the Province – the PRD6, the Huiyang Master Plan of the time, in use since 2007, provided for a substantial development of the city in the agricultural areas to the north where a substantial part of the Hakka residences was located by 2020 (See Figure 10).

#### On this page: Figures 10-12 Qiuchang Commune

(Huiyang), in the Huiyang Master Plan 2007, 2012 and 2021, with enhancement of Hakka residences (in black) (© Chen, Meriggi, Tan, 2010, 2012, 2023).

The New Huiyang Master Plan 2021-2035 (Figure 12) incorporates the following indications provided by the project developed by the Polytechnic team, such as:

1) the establishment of a large park to protect the Hakka residences of the villages of Tie Men Shan and Ling Hu;

2) the location of low-density service and residential areas in correspondence with the historical nuclei of the villages of Cha Yuan and Wei Bu, surrounded by the industrial settlement;

3) the extension of the agricultural park areas on the northwest side of the villages of Cha Yuan and Wei Bu, where there are several Hakka nuclei and residences, previously included in areas intended for industry.

In this context, the state of health of the Hakka residences has potentially improved for several reasons: 1) in the new Master Plan the historical settlements have been isolated from the rest of the zoning and it is assumed that they are intended to be preserved; 2) their maintenance is encouraged by a change in attitude towards the heritage and by greater attention to land-use also of the neighbouring areas where there are villages and historic residences (with destination for services, as suggested by the Politecnico project, see pages 102-107).

The mortgage of a future transformation into an industrial area of the hills of Xiang Ling village remains in this plan, however, at this time this transformation has not taken place.

A detailed analysis area by area is illustrated in Part 2 - Projects, following their order by degrees of the conservation constraint of the Hakka heritage of Huiyang (from A to D) and which together constitute the pieces of the project of "green city" along the "parkway" within the city.