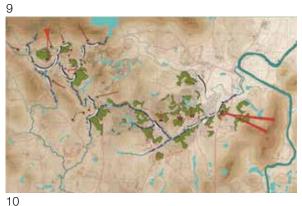

Already during the preliminary surveying in 2009 it emerged that the five complexes were just a selected sample of about a hundred architectural artefacts of this heritage<sup>5</sup>.

Despite the growing attention of the Guangdong Province authorities for the preservation of historic centers and environmental protection of the most urbanized area of the Province – the PRD6, the Huiyang Master Plan of the time, in use since 2007, provided for a substantial development of the city in the agricultural areas to the north where a substantial part of the Hakka residences was located by 2020 (See Figure 10).

#### On this page: Figures 10-12 Qiuchang Commune

(Huiyang), in the Huiyang Master Plan 2007, 2012 and 2021, with enhancement of Hakka residences (in black) (© Chen, Meriggi, Tan, 2010, 2012, 2023).