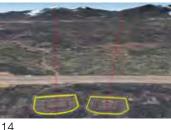

## On the opposite page: Figures 1-13

Hakka residence Jiang Tian Nan Yang Shi Ju in Huiyang in Gao Ling village. 1. State of conservation - in

brown lost roofs (© Zhu Tan, 2023).

2.-3. Views from the south with the crescent-shaped basin.

4.-6. Views of the complex of the "ancestral hall (citang)".
7. View of a secondary courtyard with the rammed earth masonry in decay.
8. New houses of the former inhabitants of the abandoned residence.

9. View from the south of the contemporary landscape of the residence (in the centre). 10.-13. Views of the factories and workers' houses-dormitories surrounding the residence (photos by the author).

The case of the Jiang Tian Nan Yang Shi Ju residence in Gao Ling village in the territory of Qiuchang Community is an eloquent example of the complex phenomenon of Hakka heritage preservation in Huiyang. Together with the twin residence of Gao Bu Lao Wei, belonging to the same Ye family, it is the testimony of the first Hakka settlement in Huiyang, in the second half of the thirteenth century, during the Song dynasty. As the satellite photo shows, until the early 2000s (Figure 15) this nucleus was still immersed in an agricultural landscape with cultivated fields in the northern part and the two basins of the residences to the south were part of the system of water mirrors of the Lake Qiuyue basin. Since 2008, the conversion of the rural areas of the western part of the territory of the Commune of Qiuchang into industrial areas has begun (Figures 18-19) with the occupation of the cultivated fields of the two residences from industrial warehouses. The sheds were accompanied by the dormitory residences of workers (Figures 10-13) immigrants from other provinces. The residents of the two complexes had begun to abandon them since the beginning of the 2000s, creating single-family houses of two floors (Figures 8, 16 -17), self-built and arranged without control and an urban design around the historical crescent-shaped basins. It should be noted that this phenomenon was possible due to the fact that the local villagers had collective ownership of the residences and surrounding land, which they leased to industrial enterprises. The phenomenon can be framed in the form of fast speed process of urbanization that has affected the entire area of the Pearl River Delta since the Reforms of the 80s with the establishment of the Shenzhen SEZ. But this development continues in a very aggressive way even in the Master Plan 2007-2020 (Figures 19, 21).