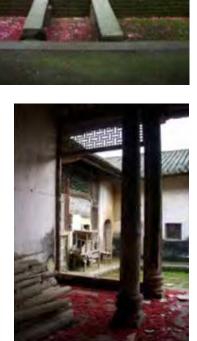

Regarding the general state of conservation of the Hakka villages in Huiyang it can be resumed as follows: only few villages have an official status of protection (national, provincial, city level), but this do not mean that the building is in perfect condition; almost all the buildings are abandoned and lacking of roof maintenance and many of them are falling down since they are made of rammed earth (Figure 7); few of them are restored for living with not always appropriate technologies; in some of them is restored only the family temple (*citang*) and the central halls (Figures 4-6) where the clan members only come back to make sacrifices to the ancestor once a year during the spring festival. By facing this conservation problem, the canonical methodology used in Chinese technical offices provides around a historical complex a buffer zone of 30-60 meters drawn as an offset of the outer perimeter of the complex (Figure 14). However, this procedure is completely ineffective in preserving the landscape units built around historic residences through the practice of *Feng Shui* of which we will give some examples to Huiyang later (see pages: 76-82).