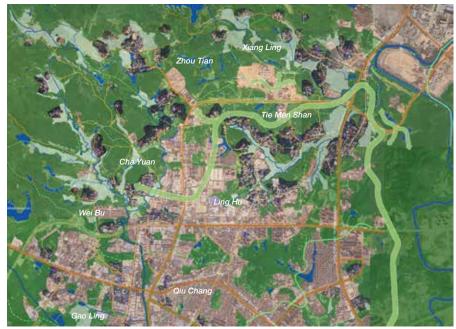

The city of Huiyang is in the eastern area of the Pearl River Delta (PRD), one of the largest urban regions on the planet. In its rural territory, the settlement structure of the urban-rural continuum<sup>3</sup> and the architectural vestiges of the Hakka tradition are still preserved in an appreciable way.

The initial object of the consultation was the production of a report indicating guidelines for the restoration and enhancement of five Hakka architectural complexes consisting of fortified residences of varying sizes - with fronts from 30 to 90 meters long - of considerable artistic and historical value, located in the territory of the Qiuchang Commune<sup>4</sup>, in the northern part of the city.

#### Part 3 - Proposals.

Elaboration of a master plan indicating the measures of protection, enhancement and conservation to be implemented on the areas identified by the city of Huiyang: Gao Lin, Tie Men Shan, Zhou Tian.

The proposed boundary of the park area in the territory of the villages of Tie Men Shan and Ling Hu, which appears in Figure 11, was immediately implemented by the Technical Bureau of Huizhou.