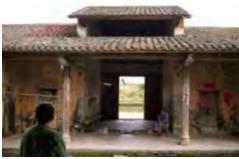

Regarding the general state of conservation of the Hakka villages in Huiyang it can be resumed as follows: only few villages have an official status of protection (national, provincial, city level), but this do not mean that the building is in perfect condition; almost all the buildings are abandoned and lacking of roof maintenance and many of them are falling down since they are made of rammed earth (Figure 7); few of them are restored for living with not always appropriate technologies; in some of them is restored only the family temple (*citang*) and the central halls (Figures 4-6) where the clan members only come back to make sacrifices to the ancestor once a year during the spring festival. By facing this conservation problem, the canonical methodology used in Chinese technical offices provides around a historical complex a buffer zone of 30-60 meters drawn as an offset of the outer perimeter of the complex (Figure 14). However, this procedure is completely ineffective in preserving the landscape units built around historic residences through the practice of *Feng Shui* of which we will give some examples to Huiyang later (see pages: 76-82).