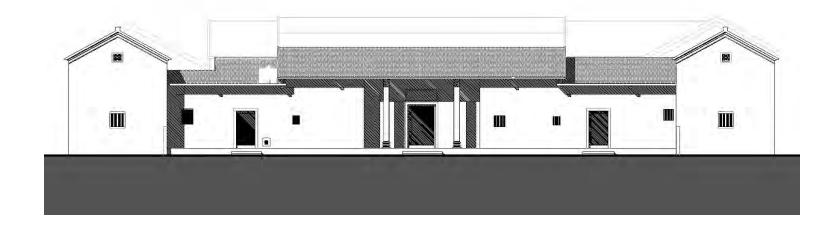

## On the opposite page: Figures 1-13

Hakka residence Jiang Tian Nan Yang Shi Ju in Huiyang in Gao Ling village. 1. State of conservation - in

brown lost roofs (© Zhu Tan, 2023).

2.-3. Views from the south with the crescent-shaped basin.

4.-6. Views of the complex of the "ancestral hall (citang)".
7. View of a secondary courtyard with the rammed earth masonry in decay.
8. New houses of the former inhabitants of the abandoned residence.

9. View from the south of the contemporary landscape of the residence (in the centre). 10.-13. Views of the factories and workers' houses-dormitories surrounding the residence (photos by the author).

The case of the Jiang Tian Nan Yang Shi Ju residence in Gao Ling village in the territory of Qiuchang Community is an eloquent example of the complex phenomenon of Hakka heritage preservation in Huiyang. Together with the twin residence of Gao Bu Lao Wei, belonging to the same Ye family, it is the testimony of the first Hakka settlement in Huiyang, in the second half of the thirteenth century, during the Song dynasty. As the satellite photo shows, until the early 2000s (Figure 15) this nucleus was still immersed in an agricultural landscape with cultivated fields in the northern part and the two basins of the residences to the south were part of the system of water mirrors of the Lake Qiuyue basin. Since 2008, the conversion of the rural areas of the western part of the territory of the Commune of Qiuchang into industrial areas has begun (Figures 18-19) with the occupation of the cultivated fields of the two residences from industrial warehouses. The sheds were accompanied by the dormitory residences of workers (Figures 10-13) immigrants from other provinces. The residents of the two complexes had begun to abandon them since the beginning of the 2000s, creating single-family houses of two floors (Figures 8, 16 -17), self-built and arranged without control and an urban design around the historical crescent-shaped basins. It should be noted that this phenomenon was possible due to the fact that the local villagers had collective ownership of the residences and surrounding land, which they leased to industrial enterprises. The phenomenon can be framed in the form of fast speed process of urbanization that has affected the entire area of the Pearl River Delta since the Reforms of the 80s with the establishment of the Shenzhen SEZ. But this development continues in a very aggressive way even in the Master Plan 2007-2020 (Figures 19, 21).