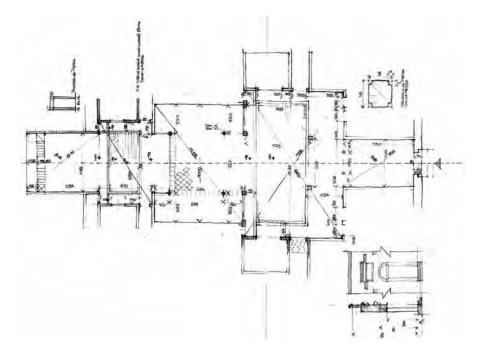

#### Figure 13

Conservation Plan of the Hakka residence Jiang Tian Nan Yang Shi Ju in Tie Men Shan village, with the enhancement of the conservation boundary (© Huiyang Bureau of Housing and Urban-Rural Development, 2009).

Regarding the general state of conservation of the Hakka villages in Huiyang it can be resumed as follows: only few villages have an official status of protection (national, provincial, city level), but this do not mean that the building is in perfect condition; almost all the buildings are abandoned and lacking of roof maintenance and many of them are falling down since they are made of rammed earth (Figure 7); few of them are restored for living with not always appropriate technologies; in some of them is restored only the family temple (*citang*) and the central halls (Figures 4-6) where the clan members only come back to make sacrifices to the ancestor once a year during the spring festival. By facing this conservation problem, the canonical methodology used in Chinese technical offices provides around a historical complex a buffer zone of 30-60 meters drawn as an offset of the outer perimeter of the complex (Figure 14). However, this procedure is completely ineffective in preserving the landscape units built around historic residences through the practice of *Feng Shui* of which we will give some examples to Huiyang later (see pages: 76-82).