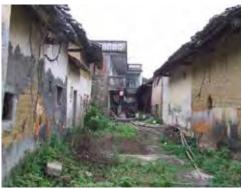

9. View from the south of the contemporary landscape of the residence (in the centre). 10.-13. Views of the factories and workers' houses-dormitories surrounding the residence (photos by the author).

The case of the Jiang Tian Nan Yang Shi Ju residence in Gao Ling village in the territory of Qiuchang Community is an eloquent example of the complex phenomenon of Hakka heritage preservation in Huiyang. Together with the twin residence of Gao Bu Lao Wei, belonging to the same Ye family, it is the testimony of the first Hakka settlement in Huiyang, in the second half of the thirteenth century, during the Song dynasty. As the satellite photo shows, until the early 2000s (Figure 15) this nucleus was still immersed in an agricultural landscape with cultivated fields in the northern part and the two basins of the residences to the south were part of the system of water mirrors of the Lake Qiuyue basin. Since 2008, the conversion of the rural areas of the western part of the territory of the Commune of Qiuchang into industrial areas has begun (Figures 18-19) with the occupation of the cultivated fields of the two residences from industrial warehouses. The sheds were accompanied by the dormitory residences of workers (Figures 10-13) immigrants from other provinces. The residents of the two complexes had begun to abandon them since the beginning of the 2000s, creating single-family houses of two floors (Figures 8, 16 -17), self-built and arranged without control and an urban design around the historical crescent-shaped basins. It should be noted that this phenomenon was possible due to the fact that the local villagers had collective ownership of the residences and surrounding land, which they leased to industrial enterprises. The phenomenon can be framed in the form of fast speed process of urbanization that has affected the entire area of the Pearl River Delta since the Reforms of the 80s with the establishment of the Shenzhen SEZ. But this development continues in a very aggressive way even in the Master Plan 2007-2020 (Figures 19, 21).

Regarding the general state of conservation of the Hakka villages in Huiyang it can be resumed as follows: only few villages have an official status of protection (national, provincial, city level), but this do not mean that the building is in perfect condition; almost all the buildings are abandoned and lacking of roof maintenance and many of them are falling down since they are made of rammed earth (Figure 7); few of them are restored for living with not always appropriate technologies; in some of them is restored only the family temple (*citang*) and the central halls (Figures 4-6) where the clan members only come back to make sacrifices to the ancestor once a year during the spring festival. By facing this conservation problem, the canonical methodology used in Chinese technical offices provides around a historical complex a buffer zone of 30-60 meters drawn as an offset of the outer perimeter of the complex (Figure 14). However, this procedure is completely ineffective in preserving the landscape units built around historic residences through the practice of *Feng Shui* of which we will give some examples to Huiyang later (see pages: 76-82).