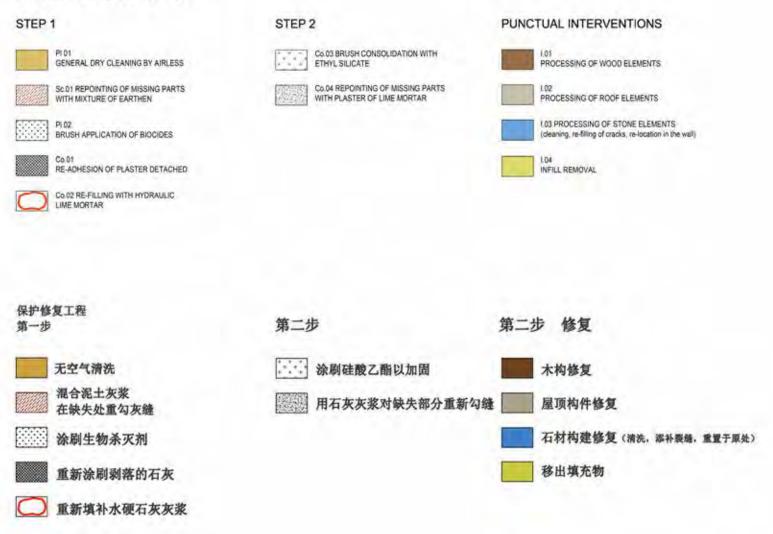

Regarding the general state of conservation of the Hakka villages in Huiyang it can be resumed as follows: only few villages have an official status of protection (national, provincial, city level), but this do not mean that the building is in perfect condition; almost all the buildings are abandoned and lacking of roof maintenance and many of them are falling down since they are made of rammed earth (Figure 7); few of them are restored for living with not always appropriate technologies; in some of them is restored only the family temple (*citang*) and the central halls (Figures 4-6) where the clan members only come back to make sacrifices to the ancestor once a year during the spring festival. By facing this conservation problem, the canonical methodology used in Chinese technical offices provides around a historical complex a buffer zone of 30-60 meters drawn as an offset of the outer perimeter of the complex (Figure 14). However, this procedure is completely ineffective in preserving the landscape units built around historic residences through the practice of *Feng Shui* of which we will give some examples to Huiyang later (see pages: 76-82).

For their protection, was used that protocol, which provided for the definition of a buffer zone of a few tens of meters deep around the architectural artefact, which however protected only the building of the residence, but not its agricultural land which was an integral part of the landscape unit (see Figure 13).