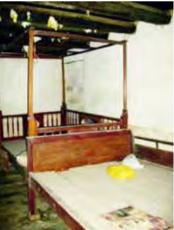

Surveying of the furniture and interior space of Hakka culture residences in Huiyang. Lucilla Zanolari Bottelli

Fengshui in Huiyang northern Hakka villages. *Chen Zhen* 