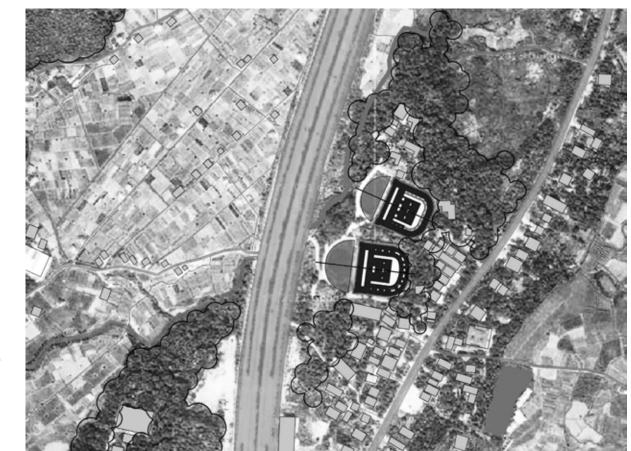

3) Identification of the architectural / landscape units of the Hakka settlements - consisting of ritual hill, residence, irrigation network originating from the half-moon water basin, and cultivated fields of relevance - to be considered as minimum units of urban intervention of environmental requalification.<sup>13</sup>

#### Figure 13

Conservation Plan of the Hakka residence Jiang Tian Nan Yang Shi Ju in Tie Men Shan village, with the enhancement of the conservation boundary (© Huiyang Bureau of Housing and Urban-Rural Development, 2009).

#### Figures 14,15

Proposed conservation boundary of the Tie Men Shan Hakka resicences. System of the protection areas of Hakka villages and residences along the proposed "parkway": A-B areas - agricultural parks with highest level of Hakka heritage protection including rural landscape; C area - definition of new conservation boundary surrounding the Hakka residences to be combined with the public facilities network; D areas - Development areas with medium and low density of the urban fabric respecting the land morphology and facilities in Hakka villages and residences; E areas - natural parks.(© Politecnico di Milano , 2012, 2013).