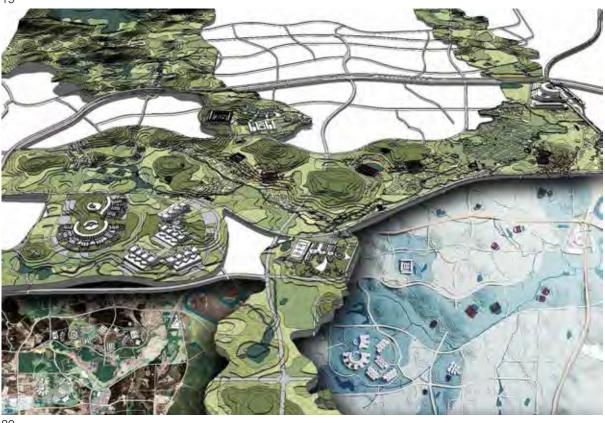

The land under attention by the company was precisely those of greater landscape value in the village of Tie Men Shan.

A second report was thus drawn up which, coherently developing the assumptions of the project of enhancement and in-depth protection in the exhibition, provided to: 1) fix a well-defined park area around the Hakka settlements of the Tie Men Shan and Lin Hu Villages; 2) define a system of protected green areas for agricultural parks, to increase the already existing one of Zhou Tian, also in other villages where there were Hakka historical settlements; 3) link these areas together through a "parkway" to be traced between the Station then under construction of the Guangzhou-Xiamen-Shanghai high-speed railway line, and the north-west side of the Qiuchang Commune, passing along the Danshui River natural park areas; 4) define a controlled regime of land use in areas adjacent to the concentrations of Hakka residences and historic villages. The "parkway" with its buffer zones could represent the link between the South Green Corridor and the Central Green Corridor of the East Pearl River Delta envisaged by the Government of Guangdong Province<sup>10</sup>.

#### Figures 14,15

Proposed conservation boundary of the Tie Men Shan Hakka resicences. System of the protection areas of Hakka villages and residences along the proposed "parkway": A-B areas - agricultural parks with highest level of Hakka heritage protection including rural landscape; C area - definition of new conservation boundary surrounding the Hakka residences to be combined with the public facilities network; D areas - Development areas with medium and low density of the urban fabric respecting the land morphology and facilities in Hakka villages and residences; E areas - natural parks.(© Politecnico di Milano , 2012, 2013).

The mortgage of a future transformation into an industrial area of the hills of Xiang Ling village remains in this plan, however, at this time this transformation has not taken place.

A detailed analysis area by area is illustrated in Part 2 - Projects, following their order by degrees of the conservation constraint of the Hakka heritage of Huiyang (from A to D) and which together constitute the pieces of the project of "green city" along the "parkway" within the city.