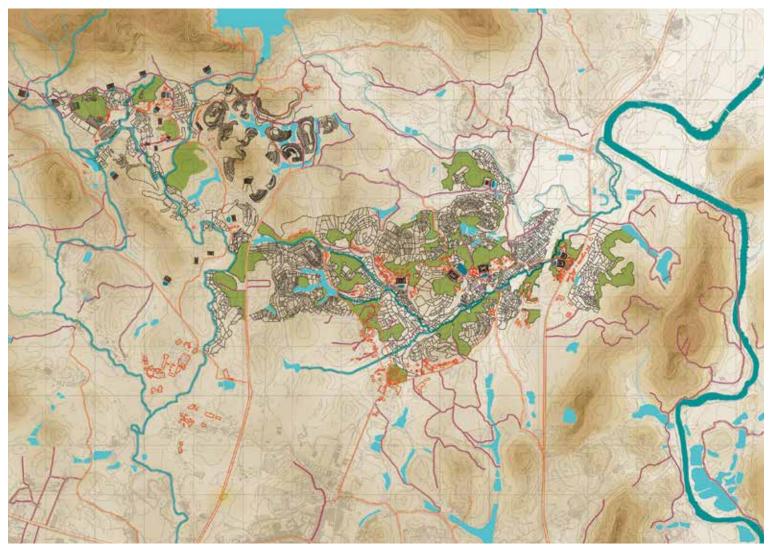

The land under attention by the company was precisely those of greater landscape value in the village of Tie Men Shan.

A second report was thus drawn up which, coherently developing the assumptions of the project of enhancement and in-depth protection in the exhibition, provided to: 1) fix a well-defined park area around the Hakka settlements of the Tie Men Shan and Lin Hu Villages; 2) define a system of protected green areas for agricultural parks, to increase the already existing one of Zhou Tian, also in other villages where there were Hakka historical settlements; 3) link these areas together through a "parkway" to be traced between the Station then under construction of the Guangzhou-Xiamen-Shanghai high-speed railway line, and the north-west side of the Qiuchang Commune, passing along the Danshui River natural park areas; 4) define a controlled regime of land use in areas adjacent to the concentrations of Hakka residences and historic villages. The "parkway" with its buffer zones could represent the link between the South Green Corridor and the Central Green Corridor of the East Pearl River Delta envisaged by the Government of Guangdong Province<sup>10</sup>.

The proposed boundary of the park area in the territory of the villages of Tie Men Shan and Ling Hu, which appears in Figure 11, was immediately implemented by the Technical Bureau of Huizhou.

#### Figures 14,15

Proposed conservation boundary of the Tie Men Shan Hakka resicences. System of the protection areas of Hakka villages and residences along the proposed "parkway": A-B areas - agricultural parks with highest level of Hakka heritage protection including rural landscape; C area - definition of new conservation boundary surrounding the Hakka residences to be combined with the public facilities network; D areas - Development areas with medium and low density of the urban fabric respecting the land morphology and facilities in Hakka villages and residences; E areas - natural parks.(© Politecnico di Milano , 2012, 2013).