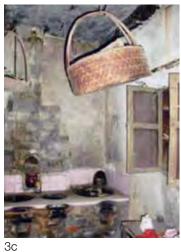

Surveying of the furniture and interior space of Hakka culture residences in Huiyang. Lucilla Zanolari Bottelli

Fengshui in Huiyang northern Hakka villages. *Chen Zhen* 