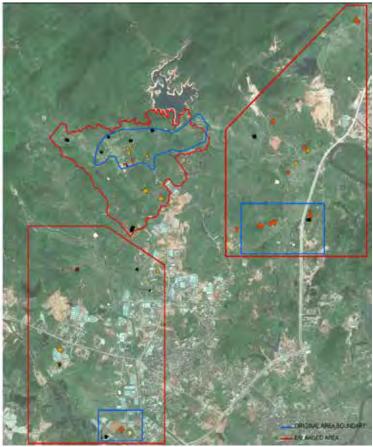

The land under attention by the company was precisely those of greater landscape value in the village of Tie Men Shan.

A second report was thus drawn up which, coherently developing the assumptions of the project of enhancement and in-depth protection in the exhibition, provided to: 1) fix a well-defined park area around the Hakka settlements of the Tie Men Shan and Lin Hu Villages; 2) define a system of protected green areas for agricultural parks, to increase the already existing one of Zhou Tian, also in other villages where there were Hakka historical settlements; 3) link these areas together through a "parkway" to be traced between the Station then under construction of the Guangzhou-Xiamen-Shanghai high-speed railway line, and the north-west side of the Qiuchang Commune, passing along the Danshui River natural park areas; 4) define a controlled regime of land use in areas adjacent to the concentrations of Hakka residences and historic villages. The "parkway" with its buffer zones could represent the link between the South Green Corridor and the Central Green Corridor of the East Pearl River Delta envisaged by the Government of Guangdong Province<sup>10</sup>.

The proposed boundary of the park area in the territory of the villages of Tie Men Shan and Ling Hu, which appears in Figure 11, was immediately implemented by the Technical Bureau of Huizhou.

settlements (dark tone) and the path of the proposed "parkway" (in green). (© Chen, Meriggi, Tan, 2023).

13

14