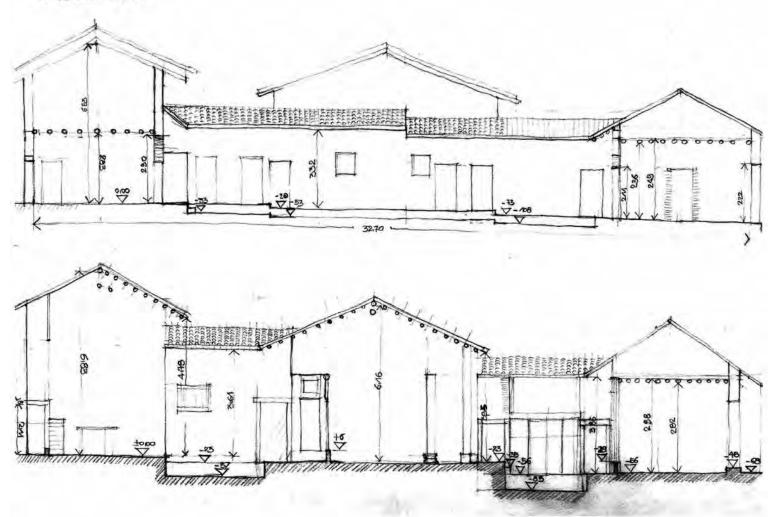

## On the opposite page: Figures 1-13

Hakka residence Jiang Tian Nan Yang Shi Ju in Huiyang in Gao Ling village. 1. State of conservation - in

brown lost roofs (© Zhu Tan, 2023).

2.-3. Views from the south with the crescent-shaped basin.

4.-6. Views of the complex of the "ancestral hall (citang)".
7. View of a secondary courtyard with the rammed earth masonry in decay.
8. New houses of the former inhabitants of the abandoned residence.

9. View from the south of the contemporary landscape of the residence (in the centre). 10.-13. Views of the factories and workers' houses-dormitories surrounding the residence (photos by the author).

The case of the Jiang Tian Nan Yang Shi Ju residence in Gao Ling village in the territory of Qiuchang Community is an eloquent example of the complex phenomenon of Hakka heritage preservation in Huiyang. Together with the twin residence of Gao Bu Lao Wei, belonging to the same Ye family, it is the testimony of the first Hakka settlement in Huiyang, in the second half of the thirteenth century, during the Song dynasty. As the satellite photo shows, until the early 2000s (Figure 15) this nucleus was still immersed in an agricultural landscape with cultivated fields in the northern part and the two basins of the residences to the south were part of the system of water mirrors of the Lake Qiuyue basin. Since 2008, the conversion of the rural areas of the western part of the territory of the Commune of Qiuchang into industrial areas has begun (Figures 18-19) with the occupation of the cultivated fields of the two residences from industrial warehouses. The sheds were accompanied by the dormitory residences of workers (Figures 10-13) immigrants from other provinces. The residents of the two complexes had begun to abandon them since the beginning of the 2000s, creating single-family houses of two floors (Figures 8, 16 -17), self-built and arranged without control and an urban design around the historical crescent-shaped basins. It should be noted that this phenomenon was possible due to the fact that the local villagers had collective ownership of the residences and surrounding land, which they leased to industrial enterprises. The phenomenon can be framed in the form of fast speed process of urbanization that has affected the entire area of the Pearl River Delta since the Reforms of the 80s with the establishment of the Shenzhen SEZ. But this development continues in a very aggressive way even in the Master Plan 2007-2020 (Figures 19, 21).