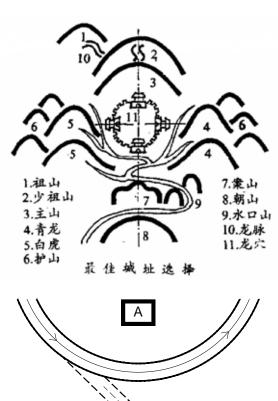

Regarding the general state of conservation of the Hakka villages in Huiyang it can be resumed as follows: only few villages have an official status of protection (national, provincial, city level), but this do not mean that the building is in perfect condition; almost all the buildings are abandoned and lacking of roof maintenance and many of them are falling down since they are made of rammed earth (Figure 7); few of them are restored for living with not always appropriate technologies; in some of them is restored only the family temple (*citang*) and the central halls (Figures 4-6) where the clan members only come back to make sacrifices to the ancestor once a year during the spring festival. By facing this conservation problem, the canonical methodology used in Chinese technical offices provides around a historical complex a buffer zone of 30-60 meters drawn as an offset of the outer perimeter of the complex (Figure 14). However, this procedure is completely ineffective in preserving the landscape units built around historic residences through the practice of *Feng Shui* of which we will give some examples to Huiyang later (see pages: 76-82).

Following the forecast of 2007-2020 Huiyang master Plan, what happened in the case of Jiang Tian Nan Yang Shi Ju - completely absorbed in the urban fabric as show in Figure 9 - is going to repeat in the stiil untouched territories of Ling Hu, Tie men Shan and Xiang Ling villages whose landscape risks to be totally cancelled. Given the points of "neo-townization", and the analysis of *Feng Shui* system which reflects the hakka ancestors' planning mechanism focusing on the natural factors and relations between nature and human settlement, might we have some different ideas to propose a more reasonable solution?