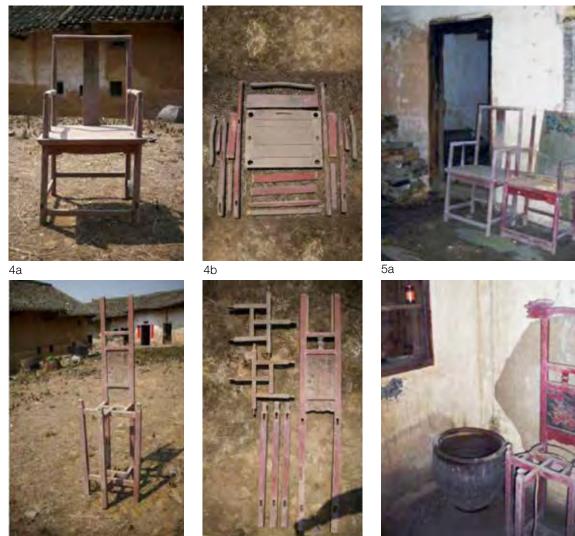

Surveying of the furniture and interior space of Hakka culture residences in Huiyang. Lucilla Zanolari Bottelli

Fengshui in Huiyang northern Hakka villages. *Chen Zhen* 