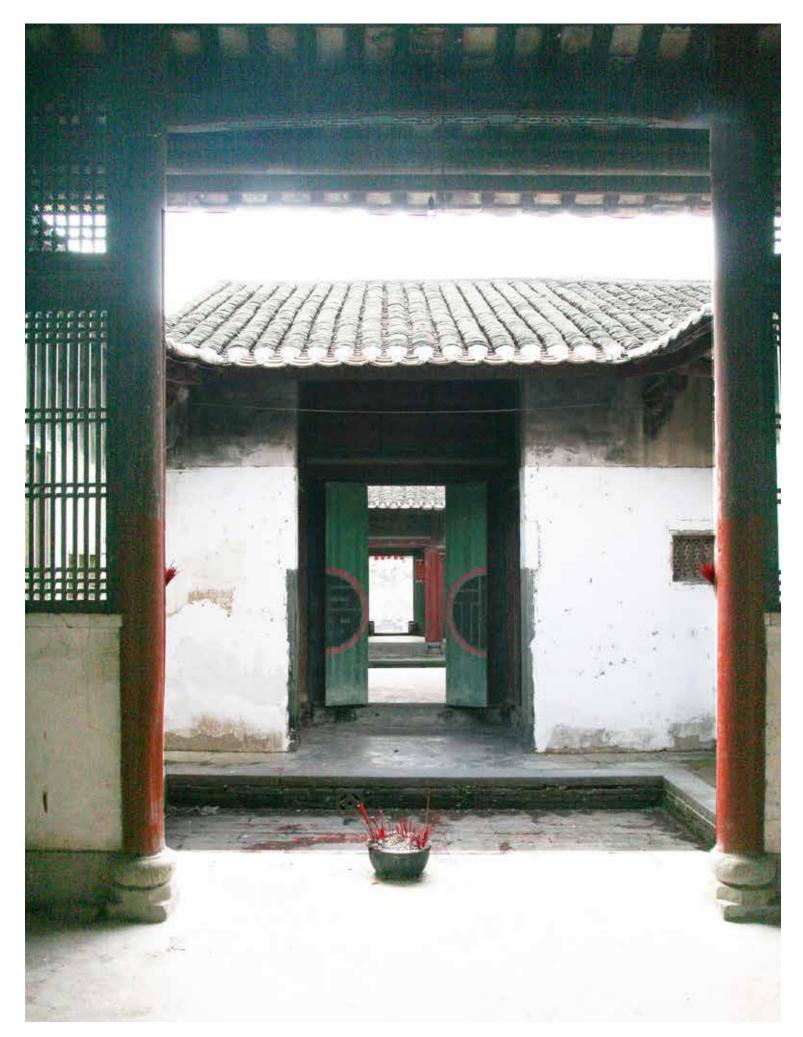

## On the opposite page: Figures 1-13

Hakka residence Jiang Tian Nan Yang Shi Ju in Huiyang in Gao Ling village. 1. State of conservation - in

brown lost roofs (© Zhu Tan, 2023).

2.-3. Views from the south with the crescent-shaped basin.

4.-6. Views of the complex of the "ancestral hall (citang)".
7. View of a secondary courtyard with the rammed earth masonry in decay.
8. New houses of the former inhabitants of the abandoned residence.

9. View from the south of the contemporary landscape of the residence (in the centre). 10.-13. Views of the factories and workers' houses-dormitories surrounding the residence (photos by the author).

The case of the Jiang Tian Nan Yang Shi Ju residence in Gao Ling village in the territory of Qiuchang Community is an eloquent example of the complex phenomenon of Hakka heritage preservation in Huiyang. Together with the twin residence of Gao Bu Lao Wei, belonging to the same Ye family, it is the testimony of the first Hakka settlement in Huiyang, in the second half of the thirteenth century, during the Song dynasty. As the satellite photo shows, until the early 2000s (Figure 15) this nucleus was still immersed in an agricultural landscape with cultivated fields in the northern part and the two basins of the residences to the south were part of the system of water mirrors of the Lake Qiuyue basin. Since 2008, the conversion of the rural areas of the western part of the territory of the Commune of Qiuchang into industrial areas has begun (Figures 18-19) with the occupation of the cultivated fields of the two residences from industrial warehouses. The sheds were accompanied by the dormitory residences of workers (Figures 10-13) immigrants from other provinces. The residents of the two complexes had begun to abandon them since the beginning of the 2000s, creating single-family houses of two floors (Figures 8, 16 -17), self-built and arranged without control and an urban design around the historical crescent-shaped basins. It should be noted that this phenomenon was possible due to the fact that the local villagers had collective ownership of the residences and surrounding land, which they leased to industrial enterprises. The phenomenon can be framed in the form of fast speed process of urbanization that has affected the entire area of the Pearl River Delta since the Reforms of the 80s with the establishment of the Shenzhen SEZ. But this development continues in a very aggressive way even in the Master Plan 2007-2020 (Figures 19, 21).

Regarding the general state of conservation of the Hakka villages in Huiyang it can be resumed as follows: only few villages have an official status of protection (national, provincial, city level), but this do not mean that the building is in perfect condition; almost all the buildings are abandoned and lacking of roof maintenance and many of them are falling down since they are made of rammed earth (Figure 7); few of them are restored for living with not always appropriate technologies; in some of them is restored only the family temple (*citang*) and the central halls (Figures 4-6) where the clan members only come back to make sacrifices to the ancestor once a year during the spring festival. By facing this conservation problem, the canonical methodology used in Chinese technical offices provides around a historical complex a buffer zone of 30-60 meters drawn as an offset of the outer perimeter of the complex (Figure 14). However, this procedure is completely ineffective in preserving the landscape units built around historic residences through the practice of *Feng Shui* of which we will give some examples to Huiyang later (see pages: 76-82).