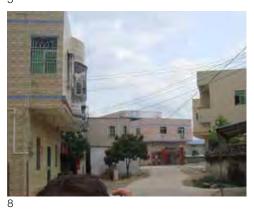

#### Figures 1-4

Images of the Exhibition: "The Hakka culture architectural heritage in Guangdong province (China). An urban and architectural enhancement projecy for the city of Huiyang (Huizhou)". Scuola di Architettura Civile del Politecnico di Milano, June 2012.

#### Figures 5-8

Images of the Exhibition: Rebuilding from the Countryside. The Hakka Heritage for the Green City of the Future. Milan Urban Center, April 2013.

their conservation at the appropriate scale in the framework of the future of the city of Huiyang. The materials collected here are extracted from three research reports (2011, 2012 and 2013) and two exhibitions (in 2012 and 2013), elaborated by a group that since 2010 has expanded involving numerous master students and international exchange students from China who have contributed to exhibitions and to the drafting of demonstration architectural projects.