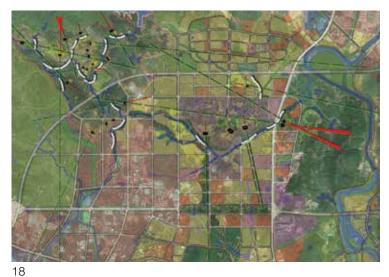

#### On this page: Figures 18,19

18. Map of east Pearl River Delta with the enhancement of urbanised area and in red the areas of concentration of Hakka heritage (elaboration by the author on base map 2010).

19. Map of east Pearl River Delta with the enhancement of future urbanisation after the Master Plans of Shenzhen and Huizhou - in red Hakka heritage concentration areas (elaboration by the author on base map 2010).

With the plenty natural and traditional hakka architectural resources, Huiyang could attract gigantic numbers of tourists of nearby east Pearl River Delta Metropolitan Region represented by the megacities of Shenzhen and Hong Kong which have about 20 million urban inhabitants. We have to consider that the state of abandonment of Huiyang Hakka villages described in the formers paragraph was caused by the exodus of the original hakka inhabitants to the booming cities of Pearl River Delta. Today, after the economic boom of the last decades these former country men desire to escape from the crowed cities and experience the rural natural life during weekend and vacations but also to have new enterprise in the countryside. Concerning this last phenomena must be said that already since may 2009 Guangdong Provincial Government published the "Memo on the Program for Regional Healthy-Living Zone in the Bay Area of Pearl River Delta" (Guangdong Provincial Government, 2009) whose main points were: Regional Natural Environment protection; Low-Carbon economic system; Improvement on Function organization; The more convenient and compact Cities Development; Regional Humanistic and Relax area net system; Unified Regional Sustainable Transportation system; The Creative Industrial region. This document was followed in the October of the same year by the "Building Coordinated and Sustainable World-Class City-region. Planning Study on the Co-ordinated Development of the Greater Pearl River Delta townships" (Construction Department, Guangdong Province et others, 2006).

21

for Huiyang could be guaranteed by the high level of accessibility from the cities of the Pearl River Delta thanks to the new infrastructures constructed in the last ten years as, high speed railway, highway, intercity metro.