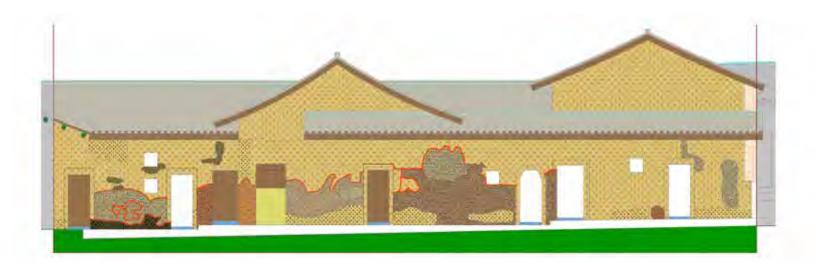

Entering the gate and passing through the foyer is a long sky street, which separates the enclosure wall and the core part. The three halls in the center on the middle axis are the first hall, the middle hall, and the ancestral hall. There are exquisite wood carvings and wall paintings, which are the core and cultural essence of the enclosed residences. The outer walls are rammed with threecomponent soil, which are simple and heavy. A parapet wall is built along the wall, and patrol roads are built inside the parapet wall, commonly known as "walking horse roads". Watchtowers are built at the four corners, and their roofs are generally made into the shape of official hats. In some houses, a watchtower (Wang Lou) is also built in the middle of the back enclosure, and all the watchtowers have wok ear walls.

The enclosure is composed by a series two-story "corridorstyle" units, and each unit consisted of two rooms, one hall and two corridors, one patio. Qiuchang Ye Family built Residences Nanyang Shiju and Guilin Xinju during the Qianlong period. The houses have Weilong Wu inside and enclosure with squared Sijiao Lou outside, was the prototype of the evolution of the castle-style Hakka residence.