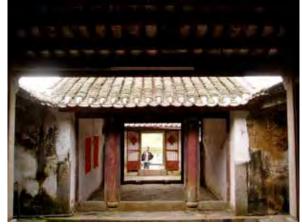

Entering the gate and passing through the foyer is a long sky street, which separates the enclosure wall and the core part. The three halls in the center on the middle axis are the first hall, the middle hall, and the ancestral hall. There are exquisite wood carvings and wall paintings, which are the core and cultural essence of the enclosed residences. The outer walls are rammed with threecomponent soil, which are simple and heavy. A parapet wall is built along the wall, and patrol roads are built inside the parapet wall, commonly known as "walking horse roads". Watchtowers are built at the four corners, and their roofs are generally made into the shape of official hats. In some houses, a watchtower (Wang Lou) is also built in the middle of the back enclosure, and all the watchtowers have wok ear walls.

Regarding the general state of conservation of the Hakka villages in Huiyang it can be resumed as follows: only few villages have an official status of protection (national, provincial, city level), but this do not mean that the building is in perfect condition; almost all the buildings are abandoned and lacking of roof maintenance and many of them are falling down since they are made of rammed earth (Figure 7); few of them are restored for living with not always appropriate technologies; in some of them is restored only the family temple (*citang*) and the central halls (Figures 4-6) where the clan members only come back to make sacrifices to the ancestor once a year during the spring festival. By facing this conservation problem, the canonical methodology used in Chinese technical offices provides around a historical complex a buffer zone of 30-60 meters drawn as an offset of the outer perimeter of the complex (Figure 14). However, this procedure is completely ineffective in preserving the landscape units built around historic residences through the practice of *Feng Shui* of which we will give some examples to Huiyang later (see pages: 76-82).