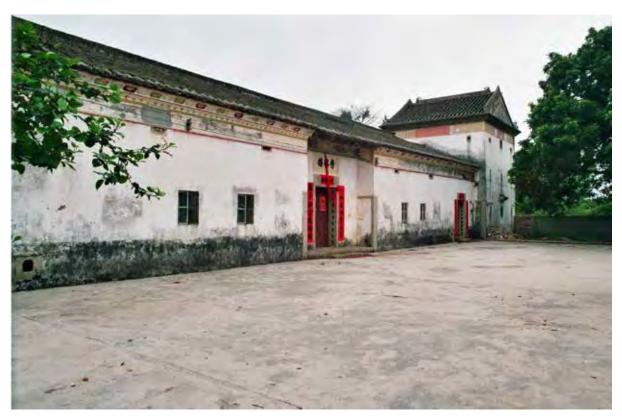

As the representitives of Huizhou Hakka culture, there are more than 100 Hakka enclosed houses in Huiyang, with a huge number of styles, unique features and well-preserved. Huiyang Hakka enclosed house has so-called Guishan-style, which came from the original name (Guishan County including today's Huiyang, Huicheng, Huidong, Longgang districts), is a hybrid from Tangheng Wu (layout of halls and vertical rooms), Weilong Wu (layout with arc shaped Weilong rooms) and Sijiao Lou (rectangle layout with watchtowers on four corners).

这些围屋保留了兴梅客家民居堂屋、横屋、禾坪、月池、转斗 门等主要结构。内部格局以"三堂两横"为核心,呈对称式布局。 进入大门穿过门厅为天街,将围楼和堂横屋隔开。围屋中央的三进 建筑分别为下厅、中厅、祖堂,有精美的木雕和墙绘,乃围屋的核 心和文化精粹所在。外墙为三合土夯筑,朴实厚重。循墙上建女儿 墙,女儿墙内侧筑巡道,俗称"走马道"。四角筑碉楼,屋顶一般 做成官帽状,部分围屋后围中央建有望楼,碉楼和望楼顶端两侧做 成锅耳状山墙。围屋四周由两层高的"斗廊式"单元房围合,每个 单元由两房一厅和两廊一天井构成。秋长叶氏建于乾隆年间的南阳 世居、桂林新居,内建围龙屋,外建方形四角楼围裹,是围龙屋和 四角楼向城堡式围楼的演变例证。

Entering the gate and passing through the foyer is a long sky street, which separates the enclosure wall and the core part. The three halls in the center on the middle axis are the first hall, the middle hall, and the ancestral hall. There are exquisite wood carvings and wall paintings, which are the core and cultural essence of the enclosed residences. The outer walls are rammed with threecomponent soil, which are simple and heavy. A parapet wall is built along the wall, and patrol roads are built inside the parapet wall, commonly known as "walking horse roads". Watchtowers are built at the four corners, and their roofs are generally made into the shape of official hats. In some houses, a watchtower (Wang Lou) is also built in the middle of the back enclosure, and all the watchtowers have wok ear walls.