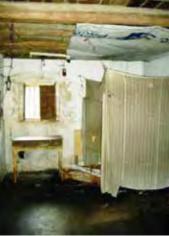

Surveying of the furniture and interior space of Hakka culture residences in Huiyang. Lucilla Zanolari Bottelli

Fengshui in Huiyang northern Hakka villages. *Chen Zhen* 

## A comprehensive inventory of the Hakka sites in Huiyang: a tool to know and to preserve an important cultural landscape Heritage.\*

Alberta Cazzani, Maria Cristina Palo

\*The Inventory of the Hakka sites in Huiyang was carried out by the Politecnico di Milano research group in March 2010.

The Hakka Inventory GIS was developed by Piero Favino (Department of Architecture and Urban Studies of Politecnico di Milano).

This paper was conceived and written jointly by the two authors. Specifically, Alberta Cazzani developed sections "1.Historic Heritage as a resource" and "2. The inventory of the Huiyang Hakka sites", Maria Cristina Palo sections "3. The Huiyang Hakka site inventory: the form" and "4. The Huiyang Hakka site Inventory GIS". The authors collaborated in the writing of section "5. The results and the goals of the Huiyang Hakka Site Inventory" and for the final revision of the manuscript.

References to the text are enlisted at p. 244, in the section: Landscape Surveying and Preservation.

On the opposite page: Inventory of the Hakka sites in Huiyang: GIS map with the location of 55 registered sites, named and listed, referred to area A, area B and area C. A data sheet has been filled out for all these 55 Hakka sites. The form has heen defined to document the Hakka sites in a comprehensive way (context. architectural and materials features, conservation level and potentialities). The data were organized in a database useful for the development of a GIS (Geographical Information System).