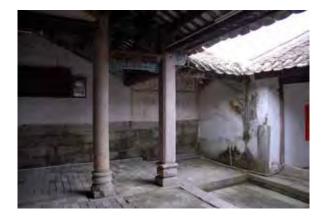

4.-6. Views of the complex of the "ancestral hall (citang)".
7. View of a secondary courtyard with the rammed earth masonry in decay.
8. New houses of the former inhabitants of the abandoned residence.

Regarding the general state of conservation of the Hakka villages in Huiyang it can be resumed as follows: only few villages have an official status of protection (national, provincial, city level), but this do not mean that the building is in perfect condition; almost all the buildings are abandoned and lacking of roof maintenance and many of them are falling down since they are made of rammed earth (Figure 7); few of them are restored for living with not always appropriate technologies; in some of them is restored only the family temple (*citang*) and the central halls (Figures 4-6) where the clan members only come back to make sacrifices to the ancestor once a year during the spring festival. By facing this conservation problem, the canonical methodology used in Chinese technical offices provides around a historical complex a buffer zone of 30-60 meters drawn as an offset of the outer perimeter of the complex (Figure 14). However, this procedure is completely ineffective in preserving the landscape units built around historic residences through the practice of *Feng Shui* of which we will give some examples to Huiyang later (see pages: 76-82).