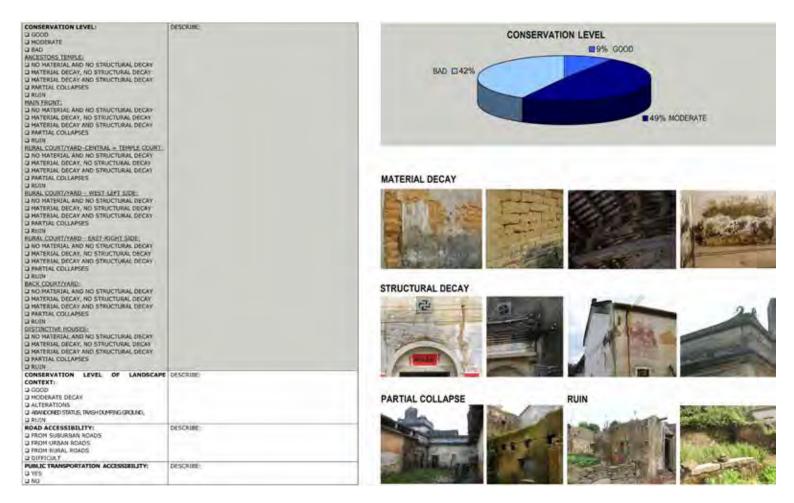

References to the text are enlisted at p. 244, in the section: Landscape Surveying and Preservation.

On the opposite page: Inventory of the Hakka sites in Huiyang: GIS map with the location of 55 registered sites, named and listed, referred to area A, area B and area C. A data sheet has been filled out for all these 55 Hakka sites. The form has heen defined to document the Hakka sites in a comprehensive way (context. architectural and materials features, conservation level and potentialities). The data were organized in a database useful for the development of a GIS (Geographical Information System).

#### 1. Historic Heritage as a resource.

The territory of the city of Huiyang is characterized by the presence of numerous Hakka sites which constitute an architectural, historical, and cultural heritage of undoubted significance. Unfortunately the level of awareness of the value of Hakka sites and landscape is low and there is the risk of losing this important system, due to the intense urban expansion of the area, linked more to economic development choices than to conservation and rehabilitation policies. The recent urban development often does not consider these historic sites of tangible and intangible value like important resources.

#### 2. The inventory of the Huiyang Hakka sites.

The inventory of Hakka sites in the Huiyang region represents a fundamental step to learn about this heritage, as it provides the data to better understand these sites in order to issue conservation treatments, to define reuse and valorization goals and to increase awareness of the historic value, setting compatible uses, according to the current social needs (Council of Europe, 2009; Letellier, Eppich, 2011; Page, 1998). The inventory presented here is therefore directly aimed at safeguarding the Hakka sites of the Huiyang region: it is not limited to the identification and description of the sites, but also highlights the conservation and use problems that each site presented in 2010, when the data were collected. This investigation can therefore provide the administrations with useful suggestions and recommendations for the management of this heritage. Like any cultural heritage census also the Hakka site inventory is not a definitive and concluded process, but it requires continuous revising, considering new gathered documents and updating the state of conservation and use.

This Hakka site inventory provides an important cognitive reference of the quantity of sites that are present in the area and also of their historical, architectural, cultural and landscape interest - considering tangible and intangible aspects - as well as the conservation and management problems that they present.

In order to list the Hakka sites and to fill out a specific inventory form, it was fundamental a direct survey to recognize and check the Hakka settlements, but unfortunately it was not always possible, due to the inaccessibility of some sites or parts of the sites. A specific site visit also allows us to verify the current consistency of the architectural, material and landscape components and of the permanence of the historic