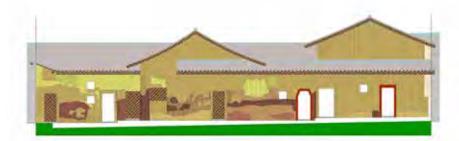

Entering the gate and passing through the foyer is a long sky street, which separates the enclosure wall and the core part. The three halls in the center on the middle axis are the first hall, the middle hall, and the ancestral hall. There are exquisite wood carvings and wall paintings, which are the core and cultural essence of the enclosed residences. The outer walls are rammed with threecomponent soil, which are simple and heavy. A parapet wall is built along the wall, and patrol roads are built inside the parapet wall, commonly known as "walking horse roads". Watchtowers are built at the four corners, and their roofs are generally made into the shape of official hats. In some houses, a watchtower (Wang Lou) is also built in the middle of the back enclosure, and all the watchtowers have wok ear walls.

The enclosure is composed by a series two-story "corridorstyle" units, and each unit consisted of two rooms, one hall and two corridors, one patio. Qiuchang Ye Family built Residences Nanyang Shiju and Guilin Xinju during the Qianlong period. The houses have Weilong Wu inside and enclosure with squared Sijiao Lou outside, was the prototype of the evolution of the castle-style Hakka residence.