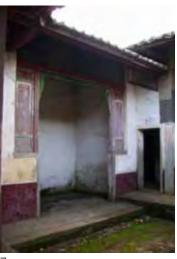

#### Figures 1-4

Images of the Exhibition: "The Hakka culture architectural heritage in Guangdong province (China). An urban and architectural enhancement projecy for the city of Huiyang (Huizhou)". Scuola di Architettura Civile del Politecnico di Milano, June 2012.

#### Figures 5-8

Images of the Exhibition: Rebuilding from the Countryside. The Hakka Heritage for the Green City of the Future. Milan Urban Center, April 2013.

their conservation at the appropriate scale in the framework of the future of the city of Huiyang. The materials collected here are extracted from three research reports (2011, 2012 and 2013) and two exhibitions (in 2012 and 2013), elaborated by a group that since 2010 has expanded involving numerous master students and international exchange students from China who have contributed to exhibitions and to the drafting of demonstration architectural projects.