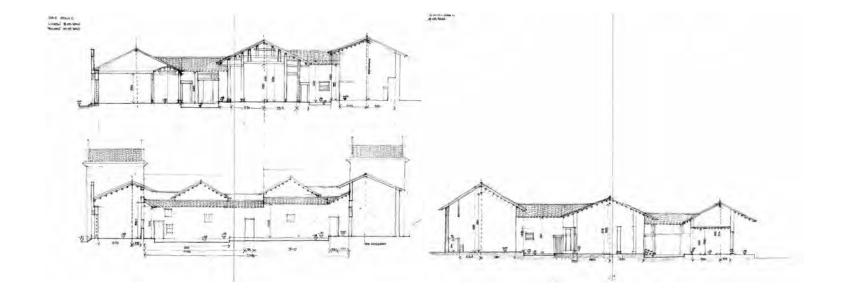

## On the opposite page: Figures 1-13

Hakka residence Jiang Tian Nan Yang Shi Ju in Huiyang in Gao Ling village. 1. State of conservation - in

brown lost roofs (© Zhu Tan, 2023).

2.-3. Views from the south with the crescent-shaped basin.

4.-6. Views of the complex of the "ancestral hall (citang)".
7. View of a secondary courtyard with the rammed earth masonry in decay.
8. New houses of the former inhabitants of the abandoned residence.

9. View from the south of the contemporary landscape of the residence (in the centre). 10.-13. Views of the factories and workers' houses-dormitories surrounding the residence (photos by the author).

The case of the Jiang Tian Nan Yang Shi Ju residence in Gao Ling village in the territory of Qiuchang Community is an eloquent example of the complex phenomenon of Hakka heritage preservation in Huiyang. Together with the twin residence of Gao Bu Lao Wei, belonging to the same Ye family, it is the testimony of the first Hakka settlement in Huiyang, in the second half of the thirteenth century, during the Song dynasty. As the satellite photo shows, until the early 2000s (Figure 15) this nucleus was still immersed in an agricultural landscape with cultivated fields in the northern part and the two basins of the residences to the south were part of the system of water mirrors of the Lake Qiuyue basin. Since 2008, the conversion of the rural areas of the western part of the territory of the Commune of Qiuchang into industrial areas has begun (Figures 18-19) with the occupation of the cultivated fields of the two residences from industrial warehouses. The sheds were accompanied by the dormitory residences of workers (Figures 10-13) immigrants from other provinces. The residents of the two complexes had begun to abandon them since the beginning of the 2000s, creating single-family houses of two floors (Figures 8, 16 -17), self-built and arranged without control and an urban design around the historical crescent-shaped basins. It should be noted that this phenomenon was possible due to the fact that the local villagers had collective ownership of the residences and surrounding land, which they leased to industrial enterprises. The phenomenon can be framed in the form of fast speed process of urbanization that has affected the entire area of the Pearl River Delta since the Reforms of the 80s with the establishment of the Shenzhen SEZ. But this development continues in a very aggressive way even in the Master Plan 2007-2020 (Figures 19, 21).