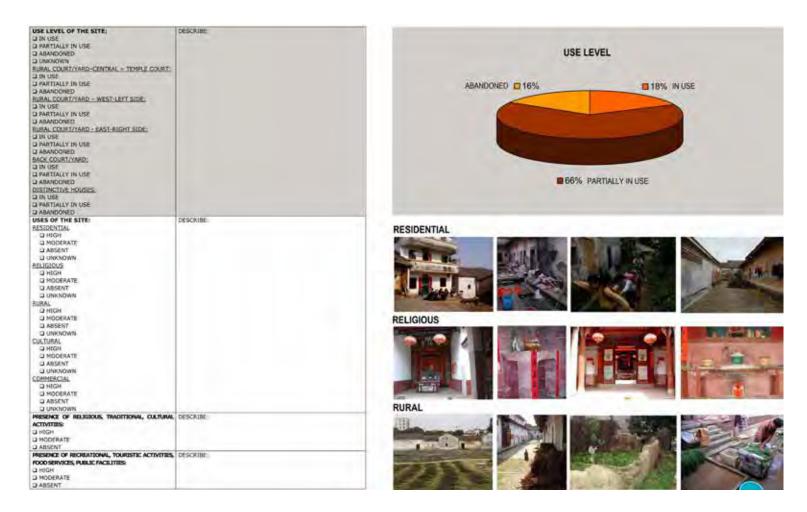

References to the text are enlisted at p. 244, in the section: Landscape Surveying and Preservation.

On the opposite page: Inventory of the Hakka sites in Huiyang: GIS map with the location of 55 registered sites, named and listed, referred to area A, area B and area C. A data sheet has been filled out for all these 55 Hakka sites. The form has heen defined to document the Hakka sites in a comprehensive way (context. architectural and materials features, conservation level and potentialities). The data were organized in a database useful for the development of a GIS (Geographical Information System).

#### 1. Historic Heritage as a resource.

The territory of the city of Huiyang is characterized by the presence of numerous Hakka sites which constitute an architectural, historical, and cultural heritage of undoubted significance. Unfortunately the level of awareness of the value of Hakka sites and landscape is low and there is the risk of losing this important system, due to the intense urban expansion of the area, linked more to economic development choices than to conservation and rehabilitation policies. The recent urban development often does not consider these historic sites of tangible and intangible value like important resources.

#### 2. The inventory of the Huiyang Hakka sites.

The inventory of Hakka sites in the Huiyang region represents a fundamental step to learn about this heritage, as it provides the data to better understand these sites in order to issue conservation treatments, to define reuse and valorization goals and to increase awareness of the historic value, setting compatible uses, according to the current social needs (Council of Europe, 2009; Letellier, Eppich, 2011; Page, 1998). The inventory presented here is therefore directly aimed at safeguarding the Hakka sites of the Huiyang region: it is not limited to the identification and description of the sites, but also highlights the conservation and use problems that each site presented in 2010, when the data were collected. This investigation can therefore provide the administrations with useful suggestions and recommendations for the management of this heritage. Like any cultural heritage census also the Hakka site inventory is not a definitive and concluded process, but it requires continuous revising, considering new gathered documents and updating the state of conservation and use.

This Hakka site inventory provides an important cognitive reference of the quantity of sites that are present in the area and also of their historical, architectural, cultural and landscape interest - considering tangible and intangible aspects - as well as the conservation and management problems that they present.

In order to list the Hakka sites and to fill out a specific inventory form, it was fundamental a direct survey to recognize and check the Hakka settlements, but unfortunately it was not always possible, due to the inaccessibility of some sites or parts of the sites. A specific site visit also allows us to verify the current consistency of the architectural, material and landscape components and of the permanence of the historic