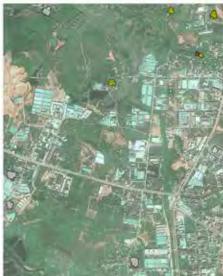

9. View from the south of the contemporary landscape of the residence (in the centre). 10.-13. Views of the factories and workers' houses-dormitories surrounding the residence (photos by the author).

The case of the Jiang Tian Nan Yang Shi Ju residence in Gao Ling village in the territory of Qiuchang Community is an eloquent example of the complex phenomenon of Hakka heritage preservation in Huiyang. Together with the twin residence of Gao Bu Lao Wei, belonging to the same Ye family, it is the testimony of the first Hakka settlement in Huiyang, in the second half of the thirteenth century, during the Song dynasty. As the satellite photo shows, until the early 2000s (Figure 15) this nucleus was still immersed in an agricultural landscape with cultivated fields in the northern part and the two basins of the residences to the south were part of the system of water mirrors of the Lake Qiuyue basin. Since 2008, the conversion of the rural areas of the western part of the territory of the Commune of Qiuchang into industrial areas has begun (Figures 18-19) with the occupation of the cultivated fields of the two residences from industrial warehouses. The sheds were accompanied by the dormitory residences of workers (Figures 10-13) immigrants from other provinces. The residents of the two complexes had begun to abandon them since the beginning of the 2000s, creating single-family houses of two floors (Figures 8, 16 -17), self-built and arranged without control and an urban design around the historical crescent-shaped basins. It should be noted that this phenomenon was possible due to the fact that the local villagers had collective ownership of the residences and surrounding land, which they leased to industrial enterprises. The phenomenon can be framed in the form of fast speed process of urbanization that has affected the entire area of the Pearl River Delta since the Reforms of the 80s with the establishment of the Shenzhen SEZ. But this development continues in a very aggressive way even in the Master Plan 2007-2020 (Figures 19, 21).

#### On this page: Figures 18,19

18. Map of east Pearl River Delta with the enhancement of urbanised area and in red the areas of concentration of Hakka heritage (elaboration by the author on base map 2010).

19. Map of east Pearl River Delta with the enhancement of future urbanisation after the Master Plans of Shenzhen and Huizhou - in red Hakka heritage concentration areas (elaboration by the author on base map 2010).