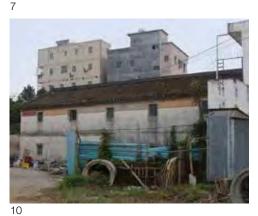

9. View from the south of the contemporary landscape of the residence (in the centre). 10.-13. Views of the factories and workers' houses-dormitories surrounding the residence (photos by the author).

The case of the Jiang Tian Nan Yang Shi Ju residence in Gao Ling village in the territory of Qiuchang Community is an eloquent example of the complex phenomenon of Hakka heritage preservation in Huiyang. Together with the twin residence of Gao Bu Lao Wei, belonging to the same Ye family, it is the testimony of the first Hakka settlement in Huiyang, in the second half of the thirteenth century, during the Song dynasty. As the satellite photo shows, until the early 2000s (Figure 15) this nucleus was still immersed in an agricultural landscape with cultivated fields in the northern part and the two basins of the residences to the south were part of the system of water mirrors of the Lake Qiuyue basin. Since 2008, the conversion of the rural areas of the western part of the territory of the Commune of Qiuchang into industrial areas has begun (Figures 18-19) with the occupation of the cultivated fields of the two residences from industrial warehouses. The sheds were accompanied by the dormitory residences of workers (Figures 10-13) immigrants from other provinces. The residents of the two complexes had begun to abandon them since the beginning of the 2000s, creating single-family houses of two floors (Figures 8, 16 -17), self-built and arranged without control and an urban design around the historical crescent-shaped basins. It should be noted that this phenomenon was possible due to the fact that the local villagers had collective ownership of the residences and surrounding land, which they leased to industrial enterprises. The phenomenon can be framed in the form of fast speed process of urbanization that has affected the entire area of the Pearl River Delta since the Reforms of the 80s with the establishment of the Shenzhen SEZ. But this development continues in a very aggressive way even in the Master Plan 2007-2020 (Figures 19, 21).

The Jiang Tian Nan Yang Shi Ju residence is now barely recognizable in the hybrid landscape that was formed through recent urbanization (Figure 9).

So our research, initially developed as a consultancy on issues of restoration of five Hakka residences in the territory of Qiuchang Municipality in Huiyang, including Jiang Tian Nan Yang Shi Ju, necessarily had to address issues related to another scale - of urban design and city planning.