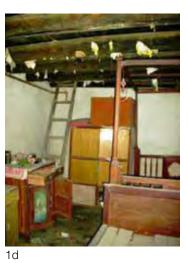

Surveying of the furniture and interior space of Hakka culture residences in Huiyang. Lucilla Zanolari Bottelli

Fengshui in Huiyang northern Hakka villages. *Chen Zhen* 

## A comprehensive inventory of the Hakka sites in Huiyang: a tool to know and to preserve an important cultural landscape Heritage.\*

Alberta Cazzani, Maria Cristina Palo

\*The Inventory of the Hakka sites in Huiyang was carried out by the Politecnico di Milano research group in March 2010.

The Hakka Inventory GIS was developed by Piero Favino (Department of Architecture and Urban Studies of Politecnico di Milano).

This paper was conceived and written jointly by the two authors. Specifically, Alberta Cazzani developed sections "1.Historic Heritage as a resource" and "2. The inventory of the Huiyang Hakka sites", Maria Cristina Palo sections "3. The Huiyang Hakka site inventory: the form" and "4. The Huiyang Hakka site Inventory GIS". The authors collaborated in the writing of section "5. The results and the goals of the Huiyang Hakka Site Inventory" and for the final revision of the manuscript.

References to the text are enlisted at p. 244, in the section: Landscape Surveying and Preservation.

On the opposite page: Inventory of the Hakka sites in Huiyang: GIS map with the location of 55 registered sites, named and listed, referred to area A, area B and area C. A data sheet has been filled out for all these 55 Hakka sites. The form has heen defined to document the Hakka sites in a comprehensive way (context. architectural and materials features, conservation level and potentialities). The data were organized in a database useful for the development of a GIS (Geographical Information System).