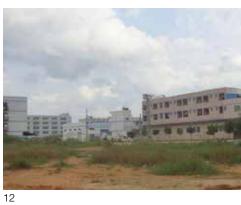

9. View from the south of the contemporary landscape of the residence (in the centre). 10.-13. Views of the factories and workers' houses-dormitories surrounding the residence (photos by the author).

The case of the Jiang Tian Nan Yang Shi Ju residence in Gao Ling village in the territory of Qiuchang Community is an eloquent example of the complex phenomenon of Hakka heritage preservation in Huiyang. Together with the twin residence of Gao Bu Lao Wei, belonging to the same Ye family, it is the testimony of the first Hakka settlement in Huiyang, in the second half of the thirteenth century, during the Song dynasty. As the satellite photo shows, until the early 2000s (Figure 15) this nucleus was still immersed in an agricultural landscape with cultivated fields in the northern part and the two basins of the residences to the south were part of the system of water mirrors of the Lake Qiuyue basin. Since 2008, the conversion of the rural areas of the western part of the territory of the Commune of Qiuchang into industrial areas has begun (Figures 18-19) with the occupation of the cultivated fields of the two residences from industrial warehouses. The sheds were accompanied by the dormitory residences of workers (Figures 10-13) immigrants from other provinces. The residents of the two complexes had begun to abandon them since the beginning of the 2000s, creating single-family houses of two floors (Figures 8, 16 -17), self-built and arranged without control and an urban design around the historical crescent-shaped basins. It should be noted that this phenomenon was possible due to the fact that the local villagers had collective ownership of the residences and surrounding land, which they leased to industrial enterprises. The phenomenon can be framed in the form of fast speed process of urbanization that has affected the entire area of the Pearl River Delta since the Reforms of the 80s with the establishment of the Shenzhen SEZ. But this development continues in a very aggressive way even in the Master Plan 2007-2020 (Figures 19, 21).

The Jiang Tian Nan Yang Shi Ju residence is now barely recognizable in the hybrid landscape that was formed through recent urbanization (Figure 9).

So our research, initially developed as a consultancy on issues of restoration of five Hakka residences in the territory of Qiuchang Municipality in Huiyang, including Jiang Tian Nan Yang Shi Ju, necessarily had to address issues related to another scale - of urban design and city planning.