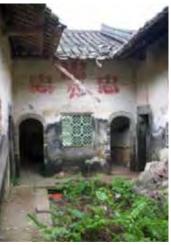

Regarding the general state of conservation of the Hakka villages in Huiyang it can be resumed as follows: only few villages have an official status of protection (national, provincial, city level), but this do not mean that the building is in perfect condition; almost all the buildings are abandoned and lacking of roof maintenance and many of them are falling down since they are made of rammed earth (Figure 7); few of them are restored for living with not always appropriate technologies; in some of them is restored only the family temple (*citang*) and the central halls (Figures 4-6) where the clan members only come back to make sacrifices to the ancestor once a year during the spring festival. By facing this conservation problem, the canonical methodology used in Chinese technical offices provides around a historical complex a buffer zone of 30-60 meters drawn as an offset of the outer perimeter of the complex (Figure 14). However, this procedure is completely ineffective in preserving the landscape units built around historic residences through the practice of *Feng Shui* of which we will give some examples to Huiyang later (see pages: 76-82).