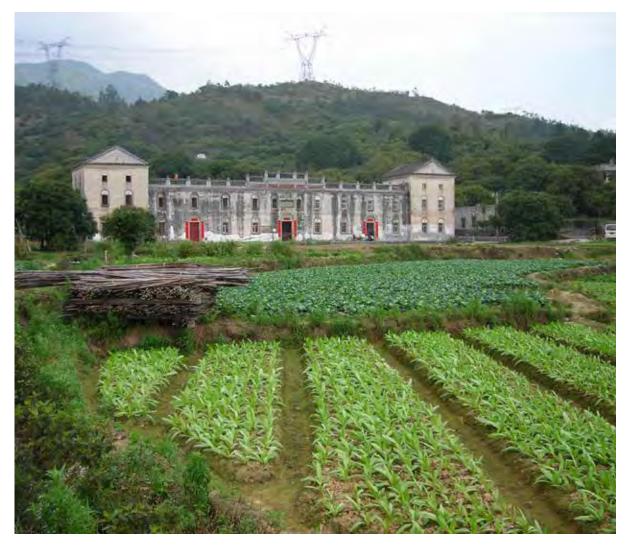

9. View from the south of the contemporary landscape of the residence (in the centre). 10.-13. Views of the factories and workers' houses-dormitories surrounding the residence (photos by the author).

The case of the Jiang Tian Nan Yang Shi Ju residence in Gao Ling village in the territory of Qiuchang Community is an eloquent example of the complex phenomenon of Hakka heritage preservation in Huiyang. Together with the twin residence of Gao Bu Lao Wei, belonging to the same Ye family, it is the testimony of the first Hakka settlement in Huiyang, in the second half of the thirteenth century, during the Song dynasty. As the satellite photo shows, until the early 2000s (Figure 15) this nucleus was still immersed in an agricultural landscape with cultivated fields in the northern part and the two basins of the residences to the south were part of the system of water mirrors of the Lake Qiuyue basin. Since 2008, the conversion of the rural areas of the western part of the territory of the Commune of Qiuchang into industrial areas has begun (Figures 18-19) with the occupation of the cultivated fields of the two residences from industrial warehouses. The sheds were accompanied by the dormitory residences of workers (Figures 10-13) immigrants from other provinces. The residents of the two complexes had begun to abandon them since the beginning of the 2000s, creating single-family houses of two floors (Figures 8, 16 -17), self-built and arranged without control and an urban design around the historical crescent-shaped basins. It should be noted that this phenomenon was possible due to the fact that the local villagers had collective ownership of the residences and surrounding land, which they leased to industrial enterprises. The phenomenon can be framed in the form of fast speed process of urbanization that has affected the entire area of the Pearl River Delta since the Reforms of the 80s with the establishment of the Shenzhen SEZ. But this development continues in a very aggressive way even in the Master Plan 2007-2020 (Figures 19, 21).

The Jiang Tian Nan Yang Shi Ju residence is now barely recognizable in the hybrid landscape that was formed through recent urbanization (Figure 9).

So our research, initially developed as a consultancy on issues of restoration of five Hakka residences in the territory of Qiuchang Municipality in Huiyang, including Jiang Tian Nan Yang Shi Ju, necessarily had to address issues related to another scale - of urban design and city planning.