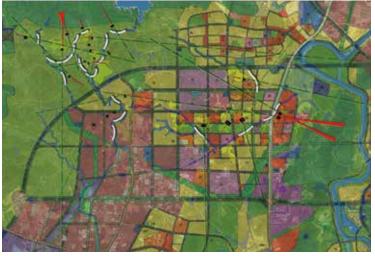

#### On this page: Figures 10-12 Qiuchang Commune

(Huiyang), in the Huiyang Master Plan 2007, 2012 and 2021, with enhancement of Hakka residences (in black) (© Chen, Meriggi, Tan, 2010, 2012, 2023).

#### Ten years after

A comparison of the planned Master plans for the area of Qiuchang Commune and its current state (Figure 9), ten years after Our project, shows that the feared settlement of an industrial settlement in the hills of Tie Men Shan and Xiang Ling villages did not take place.

The New Huiyang Master Plan 2021-2035 (Figure 12) incorporates the following indications provided by the project developed by the Polytechnic team, such as:

1) the establishment of a large park to protect the Hakka residences of the villages of Tie Men Shan and Ling Hu;

2) the location of low-density service and residential areas in correspondence with the historical nuclei of the villages of Cha Yuan and Wei Bu, surrounded by the industrial settlement;

3) the extension of the agricultural park areas on the northwest side of the villages of Cha Yuan and Wei Bu, where there are several Hakka nuclei and residences, previously included in areas intended for industry.