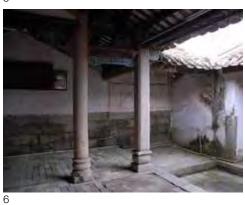

Regarding the general state of conservation of the Hakka villages in Huiyang it can be resumed as follows: only few villages have an official status of protection (national, provincial, city level), but this do not mean that the building is in perfect condition; almost all the buildings are abandoned and lacking of roof maintenance and many of them are falling down since they are made of rammed earth (Figure 7); few of them are restored for living with not always appropriate technologies; in some of them is restored only the family temple (*citang*) and the central halls (Figures 4-6) where the clan members only come back to make sacrifices to the ancestor once a year during the spring festival. By facing this conservation problem, the canonical methodology used in Chinese technical offices provides around a historical complex a buffer zone of 30-60 meters drawn as an offset of the outer perimeter of the complex (Figure 14). However, this procedure is completely ineffective in preserving the landscape units built around historic residences through the practice of *Feng Shui* of which we will give some examples to Huiyang later (see pages: 76-82).