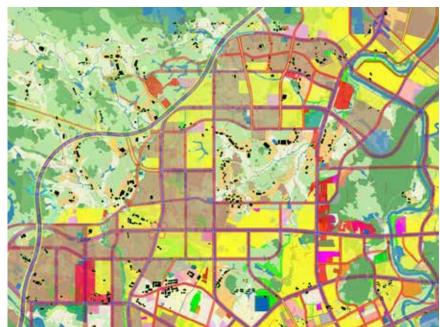

Already during the preliminary surveying in 2009 it emerged that the five complexes were just a selected sample of about a hundred architectural artefacts of this heritage<sup>5</sup>.

Despite the growing attention of the Guangdong Province authorities for the preservation of historic centers and environmental protection of the most urbanized area of the Province – the PRD6, the Huiyang Master Plan of the time, in use since 2007, provided for a substantial development of the city in the agricultural areas to the north where a substantial part of the Hakka residences was located by 2020 (See Figure 10).

#### On this page: Figures 10-12 Qiuchang Commune

(Huiyang), in the Huiyang Master Plan 2007, 2012 and 2021, with enhancement of Hakka residences (in black) (© Chen, Meriggi, Tan, 2010, 2012, 2023).

The New Huiyang Master Plan 2021-2035 (Figure 12) incorporates the following indications provided by the project developed by the Polytechnic team, such as:

1) the establishment of a large park to protect the Hakka residences of the villages of Tie Men Shan and Ling Hu;

The mortgage of a future transformation into an industrial area of the hills of Xiang Ling village remains in this plan, however, at this time this transformation has not taken place.

A detailed analysis area by area is illustrated in Part 2 - Projects, following their order by degrees of the conservation constraint of the Hakka heritage of Huiyang (from A to D) and which together constitute the pieces of the project of "green city" along the "parkway" within the city.