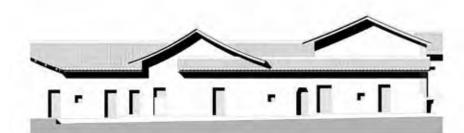

Entering the gate and passing through the foyer is a long sky street, which separates the enclosure wall and the core part. The three halls in the center on the middle axis are the first hall, the middle hall, and the ancestral hall. There are exquisite wood carvings and wall paintings, which are the core and cultural essence of the enclosed residences. The outer walls are rammed with threecomponent soil, which are simple and heavy. A parapet wall is built along the wall, and patrol roads are built inside the parapet wall, commonly known as "walking horse roads". Watchtowers are built at the four corners, and their roofs are generally made into the shape of official hats. In some houses, a watchtower (Wang Lou) is also built in the middle of the back enclosure, and all the watchtowers have wok ear walls.

The enclosure is composed by a series two-story "corridorstyle" units, and each unit consisted of two rooms, one hall and two corridors, one patio. Qiuchang Ye Family built Residences Nanyang Shiju and Guilin Xinju during the Qianlong period. The houses have Weilong Wu inside and enclosure with squared Sijiao Lou outside, was the prototype of the evolution of the castle-style Hakka residence.