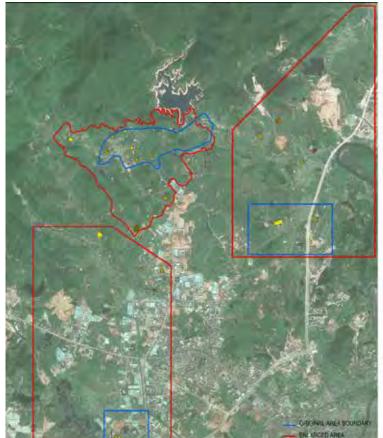

settlements (dark tone) and the path of the proposed "parkway" (in green). (© Chen, Meriggi, Tan, 2023).

13

14

#### On this page: Figures 10-12 Qiuchang Commune

(Huiyang), in the Huiyang Master Plan 2007, 2012 and 2021, with enhancement of Hakka residences (in black) (© Chen, Meriggi, Tan, 2010, 2012, 2023).

#### Ten years after

A comparison of the planned Master plans for the area of Qiuchang Commune and its current state (Figure 9), ten years after Our project, shows that the feared settlement of an industrial settlement in the hills of Tie Men Shan and Xiang Ling villages did not take place.