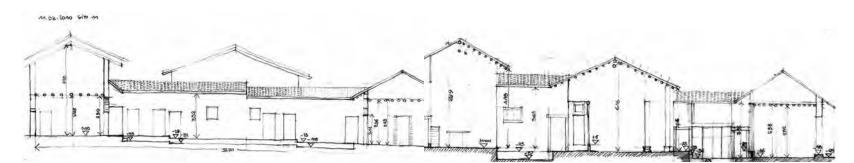

The initial object of the consultation was the production of a report indicating guidelines for the restoration and enhancement of five Hakka architectural complexes consisting of fortified residences of varying sizes - with fronts from 30 to 90 meters long - of considerable artistic and historical value, located in the territory of the Qiuchang Commune<sup>4</sup>, in the northern part of the city.

## On the opposite page: Figures 1-13

Hakka residence Jiang Tian Nan Yang Shi Ju in Huiyang in Gao Ling village. 1. State of conservation - in

brown lost roofs (© Zhu Tan, 2023).

2.-3. Views from the south with the crescent-shaped basin.

4.-6. Views of the complex of the "ancestral hall (citang)".
7. View of a secondary courtyard with the rammed earth masonry in decay.
8. New houses of the former inhabitants of the abandoned residence.

9. View from the south of the contemporary landscape of the residence (in the centre). 10.-13. Views of the factories and workers' houses-dormitories surrounding the residence (photos by the author).

The case of the Jiang Tian Nan Yang Shi Ju residence in Gao Ling village in the territory of Qiuchang Community is an eloquent example of the complex phenomenon of Hakka heritage preservation in Huiyang. Together with the twin residence of Gao Bu Lao Wei, belonging to the same Ye family, it is the testimony of the first Hakka settlement in Huiyang, in the second half of the thirteenth century, during the Song dynasty. As the satellite photo shows, until the early 2000s (Figure 15) this nucleus was still immersed in an agricultural landscape with cultivated fields in the northern part and the two basins of the residences to the south were part of the system of water mirrors of the Lake Qiuyue basin. Since 2008, the conversion of the rural areas of the western part of the territory of the Commune of Qiuchang into industrial areas has begun (Figures 18-19) with the occupation of the cultivated fields of the two residences from industrial warehouses. The sheds were accompanied by the dormitory residences of workers (Figures 10-13) immigrants from other provinces. The residents of the two complexes had begun to abandon them since the beginning of the 2000s, creating single-family houses of two floors (Figures 8, 16 -17), self-built and arranged without control and an urban design around the historical crescent-shaped basins. It should be noted that this phenomenon was possible due to the fact that the local villagers had collective ownership of the residences and surrounding land, which they leased to industrial enterprises. The phenomenon can be framed in the form of fast speed process of urbanization that has affected the entire area of the Pearl River Delta since the Reforms of the 80s with the establishment of the Shenzhen SEZ. But this development continues in a very aggressive way even in the Master Plan 2007-2020 (Figures 19, 21).