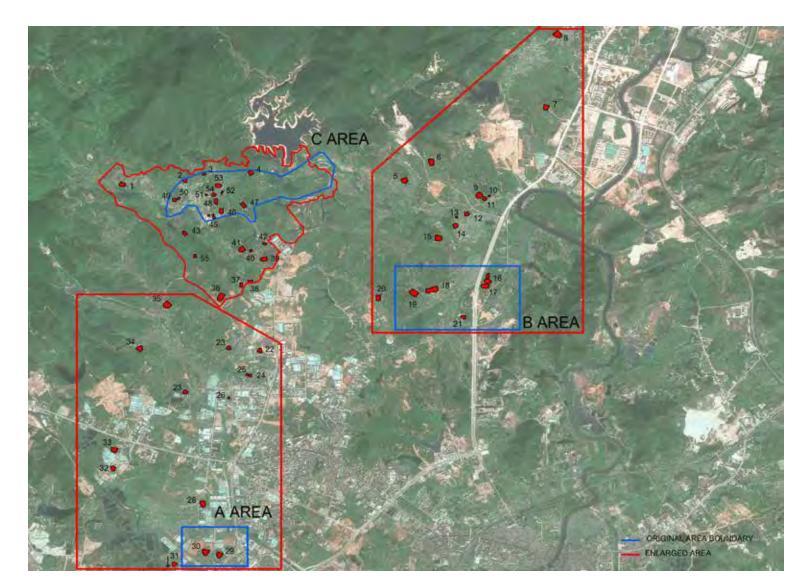

References to the text are enlisted at p. 244, in the section: Landscape Surveying and Preservation.

On the opposite page: Inventory of the Hakka sites in Huiyang: GIS map with the location of 55 registered sites, named and listed, referred to area A, area B and area C. A data sheet has been filled out for all these 55 Hakka sites. The form has heen defined to document the Hakka sites in a comprehensive way (context. architectural and materials features, conservation level and potentialities). The data were organized in a database useful for the development of a GIS (Geographical Information System).

### INVENTORY HAKKA RESIDENCES

| 1 GONG XIU LOU    | 15 QIUSHUI LING            | 29 OIU BAO                 | 43 LUO WU        |
|-------------------|----------------------------|----------------------------|------------------|
| 2 HULXIN LOU      | 16 HUAZHULI LAOWU          | 30 JIANGTIAN NANYANG SHIJU | 44 YU YING LOU   |
| 3 HUI YUAN LOU    | 17 SHIGOU WU               | 31 XIHU LAOWEI             | 45 YE TING GU JU |
| 4 RUISHIWEI       | 18 TIEMENSHAN NANYANG SHUU | 32 LAOYASHAN HUANGWU       | 46 HUI SHUI LOU  |
| 5 YUQING LOU      | 19 GUILIN XINUU            | 33 MAOLIN XINUU            | 47 CHONG QUING I |
| 6 TINGXIU SHUYUAN | 20 ZHEGU LING              | 34 SIQUIAN XINJU           | 48 TIAN RUI GONG |
| 7 TANGZI LING     | 21 QUINGCAO LOU            | 35 SONG QIAO LOU           | 49 BY YAN LOU    |
| 8 EWEILOU         | 22 BISHUI LOU              | 35 HUI LONG LOU            | 50               |
| 9 NIULANG LOU     | 23 LIUZHAO LOU             | 37 CHONG FANG LOU          | 51 ER SHENG GON  |
| 10 NIULANG LOU    | 24 XIULIN LOU              | 38 YAN DING LOU            | 52 FENG JI LOU   |
| 11 NIULANG LOU    | 25 XIULIN LOU              | 39 CHANG YI LOU            | 53 ZHOU TIAN LAO |
| 12 YIYI LOU       | 26 RUILIN LOU              | 40 JU MU LOU               | 54               |
| 13 YIYI LOU       | 27 CHONGQING LOU           | 41SHANG WU ZI              | 55               |
| 14 QIUSHUI LING   | 28 PUZAI LAOWEI            | 42 ZHAO XIANG XIN JU       |                  |
|                   |                            |                            |                  |

| E TING GU JU    |
|-----------------|
| UI SHUI LOU     |
| HONG QUING LOU  |
| AN RUI GONG CI  |
| Y YAN LOU       |
|                 |
| R SHENG GONG    |
| ENG JI LOU      |
| HOU TIAN LAO WU |
|                 |
|                 |
|                 |