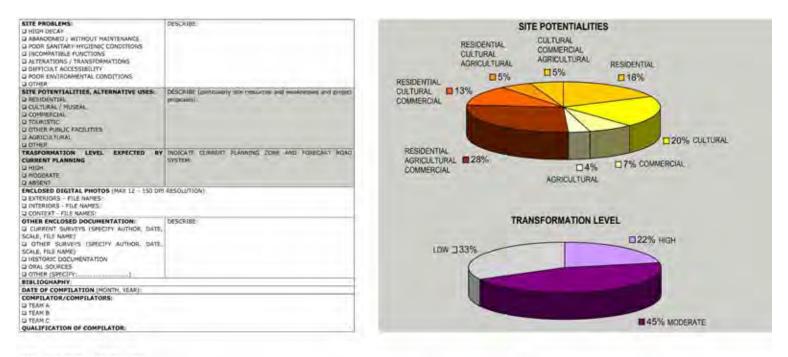

References to the text are enlisted at p. 244, in the section: Landscape Surveying and Preservation.

On the opposite page: Inventory of the Hakka sites in Huiyang: GIS map with the location of 55 registered sites, named and listed, referred to area A, area B and area C. A data sheet has been filled out for all these 55 Hakka sites. The form has heen defined to document the Hakka sites in a comprehensive way (context. architectural and materials features, conservation level and potentialities). The data were organized in a database useful for the development of a GIS (Geographical Information System).

#### 1. Historic Heritage as a resource.

The territory of the city of Huiyang is characterized by the presence of numerous Hakka sites which constitute an architectural, historical, and cultural heritage of undoubted significance. Unfortunately the level of awareness of the value of Hakka sites and landscape is low and there is the risk of losing this important system, due to the intense urban expansion of the area, linked more to economic development choices than to conservation and rehabilitation policies. The recent urban development often does not consider these historic sites of tangible and intangible value like important resources.

#### 2. The inventory of the Huiyang Hakka sites.

The inventory of Hakka sites in the Huiyang region represents a fundamental step to learn about this heritage, as it provides the data to better understand these sites in order to issue conservation treatments, to define reuse and valorization goals and to increase awareness of the historic value, setting compatible uses, according to the current social needs (Council of Europe, 2009; Letellier, Eppich, 2011; Page, 1998). The inventory presented here is therefore directly aimed at safeguarding the Hakka sites of the Huiyang region: it is not limited to the identification and description of the sites, but also highlights the conservation and use problems that each site presented in 2010, when the data were collected. This investigation can therefore provide the administrations with useful suggestions and recommendations for the management of this heritage. Like any cultural heritage census also the Hakka site inventory is not a definitive and concluded process, but it requires continuous revising, considering new gathered documents and updating the state of conservation and use.

This Hakka site inventory provides an important cognitive reference of the quantity of sites that are present in the area and also of their historical, architectural, cultural and landscape interest - considering tangible and intangible aspects - as well as the conservation and management problems that they present.

In order to list the Hakka sites and to fill out a specific inventory form, it was fundamental a direct survey to recognize and check the Hakka settlements, but unfortunately it was not always possible, due to the inaccessibility of some sites or parts of the sites. A specific site visit also allows us to verify the current consistency of the architectural, material and landscape components and of the permanence of the historic