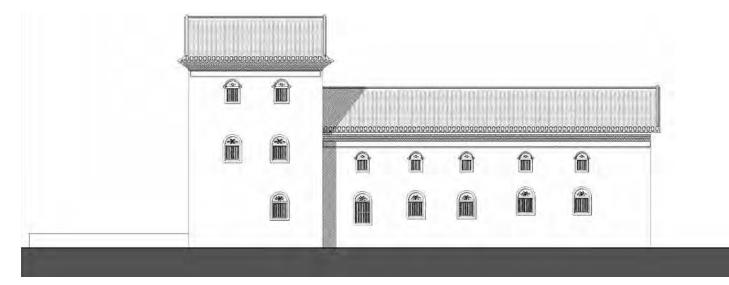

The initial object of the consultation was the production of a report indicating guidelines for the restoration and enhancement of five Hakka architectural complexes consisting of fortified residences of varying sizes - with fronts from 30 to 90 meters long - of considerable artistic and historical value, located in the territory of the Qiuchang Commune<sup>4</sup>, in the northern part of the city.

## On the opposite page: Figures 1-13

Hakka residence Jiang Tian Nan Yang Shi Ju in Huiyang in Gao Ling village. 1. State of conservation - in

brown lost roofs (© Zhu Tan, 2023).

2.-3. Views from the south with the crescent-shaped basin.

4.-6. Views of the complex of the "ancestral hall (citang)".
7. View of a secondary courtyard with the rammed earth masonry in decay.
8. New houses of the former inhabitants of the abandoned residence.

9. View from the south of the contemporary landscape of the residence (in the centre). 10.-13. Views of the factories and workers' houses-dormitories surrounding the residence (photos by the author).

The case of the Jiang Tian Nan Yang Shi Ju residence in Gao Ling village in the territory of Qiuchang Community is an eloquent example of the complex phenomenon of Hakka heritage preservation in Huiyang. Together with the twin residence of Gao Bu Lao Wei, belonging to the same Ye family, it is the testimony of the first Hakka settlement in Huiyang, in the second half of the thirteenth century, during the Song dynasty. As the satellite photo shows, until the early 2000s (Figure 15) this nucleus was still immersed in an agricultural landscape with cultivated fields in the northern part and the two basins of the residences to the south were part of the system of water mirrors of the Lake Qiuyue basin. Since 2008, the conversion of the rural areas of the western part of the territory of the Commune of Qiuchang into industrial areas has begun (Figures 18-19) with the occupation of the cultivated fields of the two residences from industrial warehouses. The sheds were accompanied by the dormitory residences of workers (Figures 10-13) immigrants from other provinces. The residents of the two complexes had begun to abandon them since the beginning of the 2000s, creating single-family houses of two floors (Figures 8, 16 -17), self-built and arranged without control and an urban design around the historical crescent-shaped basins. It should be noted that this phenomenon was possible due to the fact that the local villagers had collective ownership of the residences and surrounding land, which they leased to industrial enterprises. The phenomenon can be framed in the form of fast speed process of urbanization that has affected the entire area of the Pearl River Delta since the Reforms of the 80s with the establishment of the Shenzhen SEZ. But this development continues in a very aggressive way even in the Master Plan 2007-2020 (Figures 19, 21).