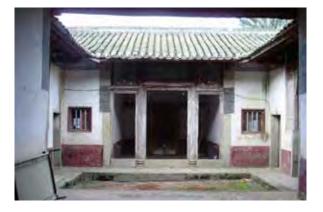

Entering the gate and passing through the foyer is a long sky street, which separates the enclosure wall and the core part. The three halls in the center on the middle axis are the first hall, the middle hall, and the ancestral hall. There are exquisite wood carvings and wall paintings, which are the core and cultural essence of the enclosed residences. The outer walls are rammed with threecomponent soil, which are simple and heavy. A parapet wall is built along the wall, and patrol roads are built inside the parapet wall, commonly known as "walking horse roads". Watchtowers are built at the four corners, and their roofs are generally made into the shape of official hats. In some houses, a watchtower (Wang Lou) is also built in the middle of the back enclosure, and all the watchtowers have wok ear walls.

Regarding the general state of conservation of the Hakka villages in Huiyang it can be resumed as follows: only few villages have an official status of protection (national, provincial, city level), but this do not mean that the building is in perfect condition; almost all the buildings are abandoned and lacking of roof maintenance and many of them are falling down since they are made of rammed earth (Figure 7); few of them are restored for living with not always appropriate technologies; in some of them is restored only the family temple (*citang*) and the central halls (Figures 4-6) where the clan members only come back to make sacrifices to the ancestor once a year during the spring festival. By facing this conservation problem, the canonical methodology used in Chinese technical offices provides around a historical complex a buffer zone of 30-60 meters drawn as an offset of the outer perimeter of the complex (Figure 14). However, this procedure is completely ineffective in preserving the landscape units built around historic residences through the practice of *Feng Shui* of which we will give some examples to Huiyang later (see pages: 76-82).