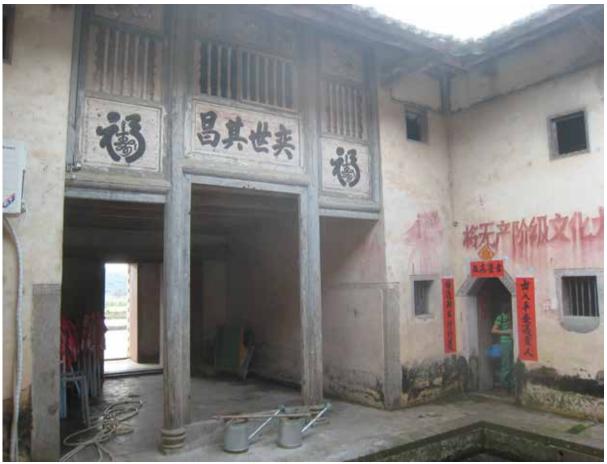

Regarding the general state of conservation of the Hakka villages in Huiyang it can be resumed as follows: only few villages have an official status of protection (national, provincial, city level), but this do not mean that the building is in perfect condition; almost all the buildings are abandoned and lacking of roof maintenance and many of them are falling down since they are made of rammed earth (Figure 7); few of them are restored for living with not always appropriate technologies; in some of them is restored only the family temple (*citang*) and the central halls (Figures 4-6) where the clan members only come back to make sacrifices to the ancestor once a year during the spring festival. By facing this conservation problem, the canonical methodology used in Chinese technical offices provides around a historical complex a buffer zone of 30-60 meters drawn as an offset of the outer perimeter of the complex (Figure 14). However, this procedure is completely ineffective in preserving the landscape units built around historic residences through the practice of *Feng Shui* of which we will give some examples to Huiyang later (see pages: 76-82).