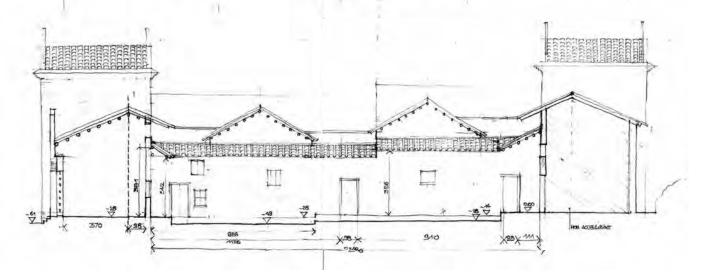

Architectural survey of Hakka residences in Huiyang. Domenico Chizzoniti

Architectural Survey of six Hakka residences in Huiyang.

The conservation of Hakka earthen building. Conceptual tool and technical notes. Rossana Gabaglio, Mariacristina Giambruno