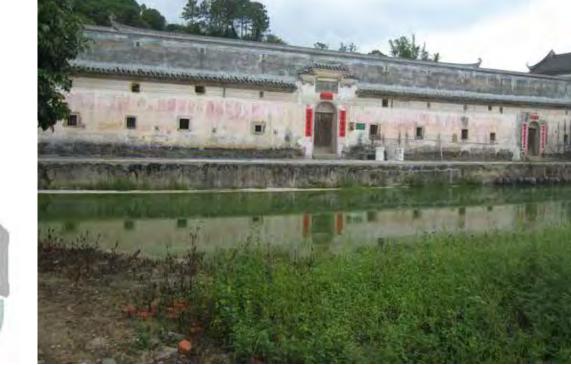

9. View from the south of the contemporary landscape of the residence (in the centre). 10.-13. Views of the factories and workers' houses-dormitories surrounding the residence (photos by the author).

The case of the Jiang Tian Nan Yang Shi Ju residence in Gao Ling village in the territory of Qiuchang Community is an eloquent example of the complex phenomenon of Hakka heritage preservation in Huiyang. Together with the twin residence of Gao Bu Lao Wei, belonging to the same Ye family, it is the testimony of the first Hakka settlement in Huiyang, in the second half of the thirteenth century, during the Song dynasty. As the satellite photo shows, until the early 2000s (Figure 15) this nucleus was still immersed in an agricultural landscape with cultivated fields in the northern part and the two basins of the residences to the south were part of the system of water mirrors of the Lake Qiuyue basin. Since 2008, the conversion of the rural areas of the western part of the territory of the Commune of Qiuchang into industrial areas has begun (Figures 18-19) with the occupation of the cultivated fields of the two residences from industrial warehouses. The sheds were accompanied by the dormitory residences of workers (Figures 10-13) immigrants from other provinces. The residents of the two complexes had begun to abandon them since the beginning of the 2000s, creating single-family houses of two floors (Figures 8, 16 -17), self-built and arranged without control and an urban design around the historical crescent-shaped basins. It should be noted that this phenomenon was possible due to the fact that the local villagers had collective ownership of the residences and surrounding land, which they leased to industrial enterprises. The phenomenon can be framed in the form of fast speed process of urbanization that has affected the entire area of the Pearl River Delta since the Reforms of the 80s with the establishment of the Shenzhen SEZ. But this development continues in a very aggressive way even in the Master Plan 2007-2020 (Figures 19, 21).

Regarding the general state of conservation of the Hakka villages in Huiyang it can be resumed as follows: only few villages have an official status of protection (national, provincial, city level), but this do not mean that the building is in perfect condition; almost all the buildings are abandoned and lacking of roof maintenance and many of them are falling down since they are made of rammed earth (Figure 7); few of them are restored for living with not always appropriate technologies; in some of them is restored only the family temple (*citang*) and the central halls (Figures 4-6) where the clan members only come back to make sacrifices to the ancestor once a year during the spring festival. By facing this conservation problem, the canonical methodology used in Chinese technical offices provides around a historical complex a buffer zone of 30-60 meters drawn as an offset of the outer perimeter of the complex (Figure 14). However, this procedure is completely ineffective in preserving the landscape units built around historic residences through the practice of *Feng Shui* of which we will give some examples to Huiyang later (see pages: 76-82).

The Jiang Tian Nan Yang Shi Ju residence is now barely recognizable in the hybrid landscape that was formed through recent urbanization (Figure 9).

So our research, initially developed as a consultancy on issues of restoration of five Hakka residences in the territory of Qiuchang Municipality in Huiyang, including Jiang Tian Nan Yang Shi Ju, necessarily had to address issues related to another scale - of urban design and city planning.