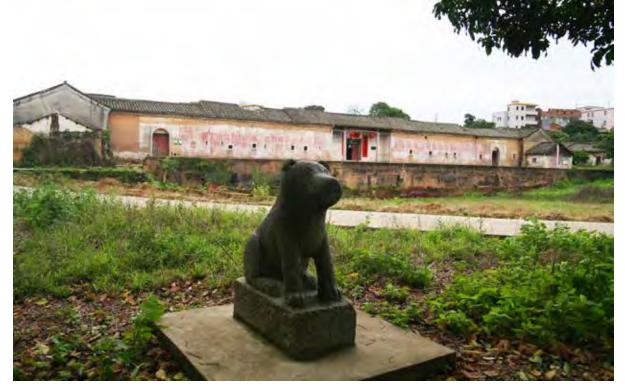

9. View from the south of the contemporary landscape of the residence (in the centre). 10.-13. Views of the factories and workers' houses-dormitories surrounding the residence (photos by the author).

The case of the Jiang Tian Nan Yang Shi Ju residence in Gao Ling village in the territory of Qiuchang Community is an eloquent example of the complex phenomenon of Hakka heritage preservation in Huiyang. Together with the twin residence of Gao Bu Lao Wei, belonging to the same Ye family, it is the testimony of the first Hakka settlement in Huiyang, in the second half of the thirteenth century, during the Song dynasty. As the satellite photo shows, until the early 2000s (Figure 15) this nucleus was still immersed in an agricultural landscape with cultivated fields in the northern part and the two basins of the residences to the south were part of the system of water mirrors of the Lake Qiuyue basin. Since 2008, the conversion of the rural areas of the western part of the territory of the Commune of Qiuchang into industrial areas has begun (Figures 18-19) with the occupation of the cultivated fields of the two residences from industrial warehouses. The sheds were accompanied by the dormitory residences of workers (Figures 10-13) immigrants from other provinces. The residents of the two complexes had begun to abandon them since the beginning of the 2000s, creating single-family houses of two floors (Figures 8, 16 -17), self-built and arranged without control and an urban design around the historical crescent-shaped basins. It should be noted that this phenomenon was possible due to the fact that the local villagers had collective ownership of the residences and surrounding land, which they leased to industrial enterprises. The phenomenon can be framed in the form of fast speed process of urbanization that has affected the entire area of the Pearl River Delta since the Reforms of the 80s with the establishment of the Shenzhen SEZ. But this development continues in a very aggressive way even in the Master Plan 2007-2020 (Figures 19, 21).

The Jiang Tian Nan Yang Shi Ju residence is now barely recognizable in the hybrid landscape that was formed through recent urbanization (Figure 9).

So our research, initially developed as a consultancy on issues of restoration of five Hakka residences in the territory of Qiuchang Municipality in Huiyang, including Jiang Tian Nan Yang Shi Ju, necessarily had to address issues related to another scale - of urban design and city planning.