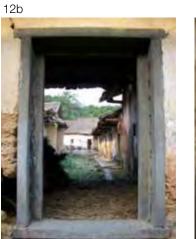

## On the opposite page: Figures 1-13

Hakka residence Jiang Tian Nan Yang Shi Ju in Huiyang in Gao Ling village. 1. State of conservation - in

brown lost roofs (© Zhu Tan, 2023).

2.-3. Views from the south with the crescent-shaped basin.

4.-6. Views of the complex of the "ancestral hall (citang)".
7. View of a secondary courtyard with the rammed earth masonry in decay.
8. New houses of the former inhabitants of the abandoned residence.

9. View from the south of the contemporary landscape of the residence (in the centre). 10.-13. Views of the factories and workers' houses-dormitories surrounding the residence (photos by the author).

The case of the Jiang Tian Nan Yang Shi Ju residence in Gao Ling village in the territory of Qiuchang Community is an eloquent example of the complex phenomenon of Hakka heritage preservation in Huiyang. Together with the twin residence of Gao Bu Lao Wei, belonging to the same Ye family, it is the testimony of the first Hakka settlement in Huiyang, in the second half of the thirteenth century, during the Song dynasty. As the satellite photo shows, until the early 2000s (Figure 15) this nucleus was still immersed in an agricultural landscape with cultivated fields in the northern part and the two basins of the residences to the south were part of the system of water mirrors of the Lake Qiuyue basin. Since 2008, the conversion of the rural areas of the western part of the territory of the Commune of Qiuchang into industrial areas has begun (Figures 18-19) with the occupation of the cultivated fields of the two residences from industrial warehouses. The sheds were accompanied by the dormitory residences of workers (Figures 10-13) immigrants from other provinces. The residents of the two complexes had begun to abandon them since the beginning of the 2000s, creating single-family houses of two floors (Figures 8, 16 -17), self-built and arranged without control and an urban design around the historical crescent-shaped basins. It should be noted that this phenomenon was possible due to the fact that the local villagers had collective ownership of the residences and surrounding land, which they leased to industrial enterprises. The phenomenon can be framed in the form of fast speed process of urbanization that has affected the entire area of the Pearl River Delta since the Reforms of the 80s with the establishment of the Shenzhen SEZ. But this development continues in a very aggressive way even in the Master Plan 2007-2020 (Figures 19, 21).