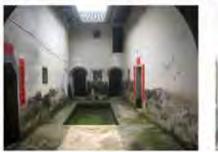

## On the opposite page: Figures 1-13

Hakka residence Jiang Tian Nan Yang Shi Ju in Huiyang in Gao Ling village. 1. State of conservation - in

brown lost roofs (© Zhu Tan, 2023).

2.-3. Views from the south with the crescent-shaped basin.

4.-6. Views of the complex of the "ancestral hall (citang)".
7. View of a secondary courtyard with the rammed earth masonry in decay.
8. New houses of the former inhabitants of the abandoned residence.

9. View from the south of the contemporary landscape of the residence (in the centre). 10.-13. Views of the factories and workers' houses-dormitories surrounding the residence (photos by the author).

The case of the Jiang Tian Nan Yang Shi Ju residence in Gao Ling village in the territory of Qiuchang Community is an eloquent example of the complex phenomenon of Hakka heritage preservation in Huiyang. Together with the twin residence of Gao Bu Lao Wei, belonging to the same Ye family, it is the testimony of the first Hakka settlement in Huiyang, in the second half of the thirteenth century, during the Song dynasty. As the satellite photo shows, until the early 2000s (Figure 15) this nucleus was still immersed in an agricultural landscape with cultivated fields in the northern part and the two basins of the residences to the south were part of the system of water mirrors of the Lake Qiuyue basin. Since 2008, the conversion of the rural areas of the western part of the territory of the Commune of Qiuchang into industrial areas has begun (Figures 18-19) with the occupation of the cultivated fields of the two residences from industrial warehouses. The sheds were accompanied by the dormitory residences of workers (Figures 10-13) immigrants from other provinces. The residents of the two complexes had begun to abandon them since the beginning of the 2000s, creating single-family houses of two floors (Figures 8, 16 -17), self-built and arranged without control and an urban design around the historical crescent-shaped basins. It should be noted that this phenomenon was possible due to the fact that the local villagers had collective ownership of the residences and surrounding land, which they leased to industrial enterprises. The phenomenon can be framed in the form of fast speed process of urbanization that has affected the entire area of the Pearl River Delta since the Reforms of the 80s with the establishment of the Shenzhen SEZ. But this development continues in a very aggressive way even in the Master Plan 2007-2020 (Figures 19, 21).