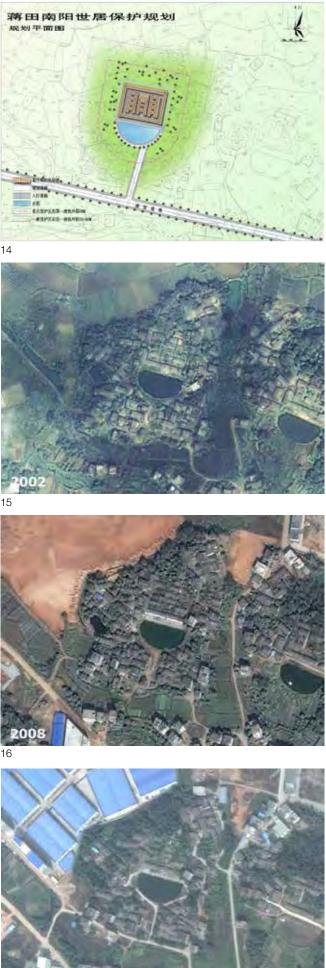

#### On the opposite page: Figures 14-17

The nucleus of Jiang Tian Nan Yang Shi Ju (left) and Gao Bu Lao Wei (right) residences, Gao Ling village, Qiuchang Commune (Huiyang), XIII c. 14. Extract from Preservation plan of Hakka Heritage in Qiuchang Commune by Huizhou Municipal Bureau of Housing and Urban-Rural Development (2010). 15.-17. Transformation of the area in satellite view 2002, 2008, 2010 (Huizhou Municipal Bureau of Housing and Urban-Rural Development).