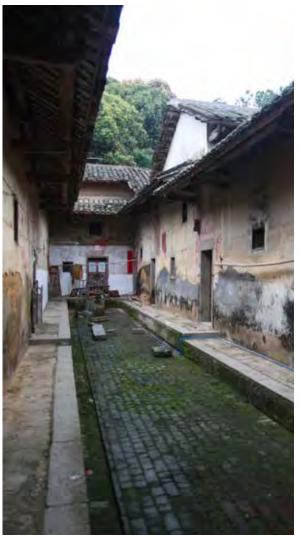

## On the opposite page: Figures 1-13

Hakka residence Jiang Tian Nan Yang Shi Ju in Huiyang in Gao Ling village. 1. State of conservation - in

brown lost roofs (© Zhu Tan, 2023).

2.-3. Views from the south with the crescent-shaped basin.

4.-6. Views of the complex of the "ancestral hall (citang)".
7. View of a secondary courtyard with the rammed earth masonry in decay.
8. New houses of the former inhabitants of the abandoned residence.

9. View from the south of the contemporary landscape of the residence (in the centre). 10.-13. Views of the factories and workers' houses-dormitories surrounding the residence (photos by the author).

The case of the Jiang Tian Nan Yang Shi Ju residence in Gao Ling village in the territory of Qiuchang Community is an eloquent example of the complex phenomenon of Hakka heritage preservation in Huiyang. Together with the twin residence of Gao Bu Lao Wei, belonging to the same Ye family, it is the testimony of the first Hakka settlement in Huiyang, in the second half of the thirteenth century, during the Song dynasty. As the satellite photo shows, until the early 2000s (Figure 15) this nucleus was still immersed in an agricultural landscape with cultivated fields in the northern part and the two basins of the residences to the south were part of the system of water mirrors of the Lake Qiuyue basin. Since 2008, the conversion of the rural areas of the western part of the territory of the Commune of Qiuchang into industrial areas has begun (Figures 18-19) with the occupation of the cultivated fields of the two residences from industrial warehouses. The sheds were accompanied by the dormitory residences of workers (Figures 10-13) immigrants from other provinces. The residents of the two complexes had begun to abandon them since the beginning of the 2000s, creating single-family houses of two floors (Figures 8, 16 -17), self-built and arranged without control and an urban design around the historical crescent-shaped basins. It should be noted that this phenomenon was possible due to the fact that the local villagers had collective ownership of the residences and surrounding land, which they leased to industrial enterprises. The phenomenon can be framed in the form of fast speed process of urbanization that has affected the entire area of the Pearl River Delta since the Reforms of the 80s with the establishment of the Shenzhen SEZ. But this development continues in a very aggressive way even in the Master Plan 2007-2020 (Figures 19, 21).