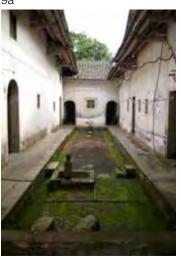

nits, reaching in some cases very high numbers and constituting a large village.

Some compounds are built on one floor; others consist of two to four floors.

When the height rises to three or four floors, the Hakka village structures as a condominium.

Often provided with towers at the compound corners, this typology of interiors best suited the military occupation during the last century, transforming the residences into clusters.

To each descendent family is conferred a unit inside the compound, and all of them contribute to the autonomy of the settlement.

To each descendent family is conferred a unit inside the compound, and all of them contribute to the autonomy of the settlement.

The units consist usually of a welcome hall, facing the courtyard and bedrooms in the back.





9a





#### Figures 9a, b

Roofs interior in Hakka Residences in Huiyang. Source: photos by the author.

#### Figures 10a-d

Wells in Hakka residences courtyards in Huiyang. Source: photos by the author.



and incense combined with offers is always in place. In most cases, the residential units are not inhabitable, while the temple is restored and maintained. Hence the visitors find accommodation in hotels and

relatives' homes.

In conclusion, the survey on furniture and interiors of Hakka traditional residences in Huizhou County reveals a richness that goes beyond the construction and the actual situation.

They are the expression of a culture deeply rooted in the territory and in the Hakka people, no matter if resident or immigrated.

The sense of belonging is breathable in the active anc