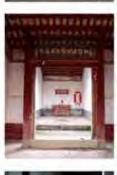

## On the opposite page: Figures 1-13

Hakka residence Jiang Tian Nan Yang Shi Ju in Huiyang in Gao Ling village. 1. State of conservation - in

brown lost roofs (© Zhu Tan, 2023).

2.-3. Views from the south with the crescent-shaped basin.

4.-6. Views of the complex of the "ancestral hall (citang)".
7. View of a secondary courtyard with the rammed earth masonry in decay.
8. New houses of the former inhabitants of the abandoned residence.

Regarding the general state of conservation of the Hakka villages in Huiyang it can be resumed as follows: only few villages have an official status of protection (national, provincial, city level), but this do not mean that the building is in perfect condition; almost all the buildings are abandoned and lacking of roof maintenance and many of them are falling down since they are made of rammed earth (Figure 7); few of them are restored for living with not always appropriate technologies; in some of them is restored only the family temple (*citang*) and the central halls (Figures 4-6) where the clan members only come back to make sacrifices to the ancestor once a year during the spring festival. By facing this conservation problem, the canonical methodology used in Chinese technical offices provides around a historical complex a buffer zone of 30-60 meters drawn as an offset of the outer perimeter of the complex (Figure 14). However, this procedure is completely ineffective in preserving the landscape units built around historic residences through the practice of *Feng Shui* of which we will give some examples to Huiyang later (see pages: 76-82).