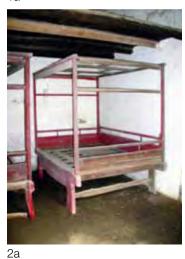

Surveying of the furniture and interior space of Hakka culture residences in Huiyang. Lucilla Zanolari Bottelli

Fengshui in Huiyang northern Hakka villages. *Chen Zhen* 

## A comprehensive inventory of the Hakka sites in Huiyang: a tool to know and to preserve an important cultural landscape Heritage.\*

Alberta Cazzani, Maria Cristina Palo

\*The Inventory of the Hakka sites in Huiyang was carried out by the Politecnico di Milano research group in March 2010.

The Hakka Inventory GIS was developed by Piero Favino (Department of Architecture and Urban Studies of Politecnico di Milano).

This paper was conceived and written jointly by the two authors. Specifically, Alberta Cazzani developed sections "1.Historic Heritage as a resource" and "2. The inventory of the Huiyang Hakka sites", Maria Cristina Palo sections "3. The Huiyang Hakka site inventory: the form" and "4. The Huiyang Hakka site Inventory GIS". The authors collaborated in the writing of section "5. The results and the goals of the Huiyang Hakka Site Inventory" and for the final revision of the manuscript.

References to the text are enlisted at p. 244, in the section: Landscape Surveying and Preservation.

On the opposite page: Inventory of the Hakka sites in Huiyang: GIS map with the location of 55 registered sites, named and listed, referred to area A, area B and area C. A data sheet has been filled out for all these 55 Hakka sites. The form has heen defined to document the Hakka sites in a comprehensive way (context. architectural and materials features, conservation level and potentialities). The data were organized in a database useful for the development of a GIS (Geographical Information System).