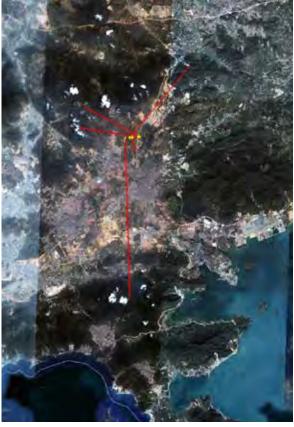

The land under attention by the company was precisely those of greater landscape value in the village of Tie Men Shan.

A second report was thus drawn up which, coherently developing the assumptions of the project of enhancement and in-depth protection in the exhibition, provided to: 1) fix a well-defined park area around the Hakka settlements of the Tie Men Shan and Lin Hu Villages; 2) define a system of protected green areas for agricultural parks, to increase the already existing one of Zhou Tian, also in other villages where there were Hakka historical settlements; 3) link these areas together through a "parkway" to be traced between the Station then under construction of the Guangzhou-Xiamen-Shanghai high-speed railway line, and the north-west side of the Qiuchang Commune, passing along the Danshui River natural park areas; 4) define a controlled regime of land use in areas adjacent to the concentrations of Hakka residences and historic villages. The "parkway" with its buffer zones could represent the link between the South Green Corridor and the Central Green Corridor of the East Pearl River Delta envisaged by the Government of Guangdong Province<sup>10</sup>.

The proposed boundary of the park area in the territory of the villages of Tie Men Shan and Ling Hu, which appears in Figure 11, was immediately implemented by the Technical Bureau of Huizhou.

settlements (dark tone) and the path of the proposed "parkway" (in green). (© Chen, Meriggi, Tan, 2023).

13

14