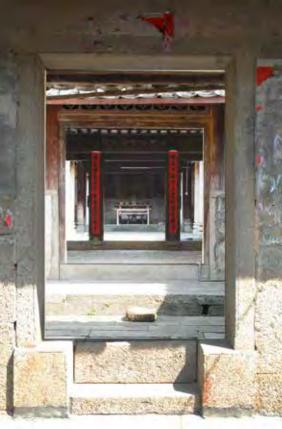

4.-6. Views of the complex of the "ancestral hall (citang)".
7. View of a secondary courtyard with the rammed earth masonry in decay.
8. New houses of the former inhabitants of the abandoned residence.

Regarding the general state of conservation of the Hakka villages in Huiyang it can be resumed as follows: only few villages have an official status of protection (national, provincial, city level), but this do not mean that the building is in perfect condition; almost all the buildings are abandoned and lacking of roof maintenance and many of them are falling down since they are made of rammed earth (Figure 7); few of them are restored for living with not always appropriate technologies; in some of them is restored only the family temple (*citang*) and the central halls (Figures 4-6) where the clan members only come back to make sacrifices to the ancestor once a year during the spring festival. By facing this conservation problem, the canonical methodology used in Chinese technical offices provides around a historical complex a buffer zone of 30-60 meters drawn as an offset of the outer perimeter of the complex (Figure 14). However, this procedure is completely ineffective in preserving the landscape units built around historic residences through the practice of *Feng Shui* of which we will give some examples to Huiyang later (see pages: 76-82).