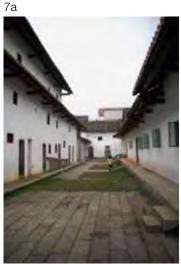

#### Figures 1-4

Images of the Exhibition: "The Hakka culture architectural heritage in Guangdong province (China). An urban and architectural enhancement projecy for the city of Huiyang (Huizhou)". Scuola di Architettura Civile del Politecnico di Milano, June 2012.

#### Figures 5-8

Images of the Exhibition: Rebuilding from the Countryside. The Hakka Heritage for the Green City of the Future. Milan Urban Center, April 2013.

their conservation at the appropriate scale in the framework of the future of the city of Huiyang. The materials collected here are extracted from three research reports (2011, 2012 and 2013) and two exhibitions (in 2012 and 2013), elaborated by a group that since 2010 has expanded involving numerous master students and international exchange students from China who have contributed to exhibitions and to the drafting of demonstration architectural projects.