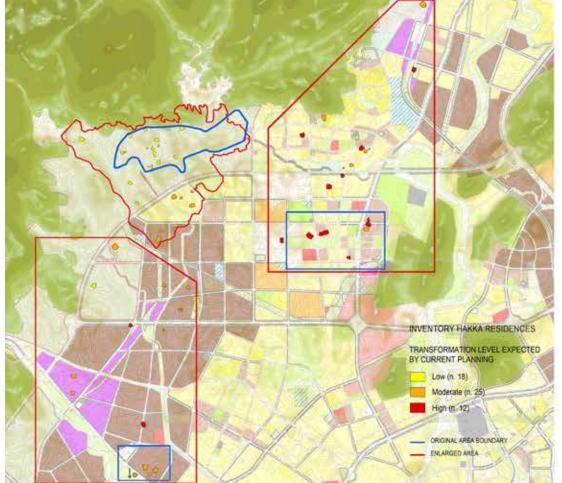

The New Huiyang Master Plan 2021-2035 (Figure 12) incorporates the following indications provided by the project developed by the Polytechnic team, such as:

1) the establishment of a large park to protect the Hakka residences of the villages of Tie Men Shan and Ling Hu;

2) the location of low-density service and residential areas in correspondence with the historical nuclei of the villages of Cha Yuan and Wei Bu, surrounded by the industrial settlement;

3) the extension of the agricultural park areas on the northwest side of the villages of Cha Yuan and Wei Bu, where there are several Hakka nuclei and residences, previously included in areas intended for industry.

In this context, the state of health of the Hakka residences has potentially improved for several reasons: 1) in the new Master Plan the historical settlements have been isolated from the rest of the zoning and it is assumed that they are intended to be preserved; 2) their maintenance is encouraged by a change in attitude towards the heritage and by greater attention to land-use also of the neighbouring areas where there are villages and historic residences (with destination for services, as suggested by the Politecnico project, see pages 102-107).