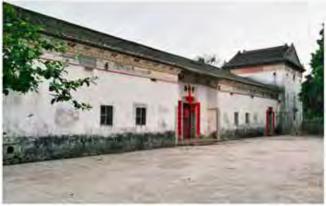

## On the opposite page: Figures 1-13

Hakka residence Jiang Tian Nan Yang Shi Ju in Huiyang in Gao Ling village. 1. State of conservation - in

brown lost roofs (© Zhu Tan, 2023).

2.-3. Views from the south with the crescent-shaped basin.

4.-6. Views of the complex of the "ancestral hall (citang)".
7. View of a secondary courtyard with the rammed earth masonry in decay.
8. New houses of the former inhabitants of the abandoned residence.

9. View from the south of the contemporary landscape of the residence (in the centre). 10.-13. Views of the factories and workers' houses-dormitories surrounding the residence (photos by the author).

The case of the Jiang Tian Nan Yang Shi Ju residence in Gao Ling village in the territory of Qiuchang Community is an eloquent example of the complex phenomenon of Hakka heritage preservation in Huiyang. Together with the twin residence of Gao Bu Lao Wei, belonging to the same Ye family, it is the testimony of the first Hakka settlement in Huiyang, in the second half of the thirteenth century, during the Song dynasty. As the satellite photo shows, until the early 2000s (Figure 15) this nucleus was still immersed in an agricultural landscape with cultivated fields in the northern part and the two basins of the residences to the south were part of the system of water mirrors of the Lake Qiuyue basin. Since 2008, the conversion of the rural areas of the western part of the territory of the Commune of Qiuchang into industrial areas has begun (Figures 18-19) with the occupation of the cultivated fields of the two residences from industrial warehouses. The sheds were accompanied by the dormitory residences of workers (Figures 10-13) immigrants from other provinces. The residents of the two complexes had begun to abandon them since the beginning of the 2000s, creating single-family houses of two floors (Figures 8, 16 -17), self-built and arranged without control and an urban design around the historical crescent-shaped basins. It should be noted that this phenomenon was possible due to the fact that the local villagers had collective ownership of the residences and surrounding land, which they leased to industrial enterprises. The phenomenon can be framed in the form of fast speed process of urbanization that has affected the entire area of the Pearl River Delta since the Reforms of the 80s with the establishment of the Shenzhen SEZ. But this development continues in a very aggressive way even in the Master Plan 2007-2020 (Figures 19, 21).