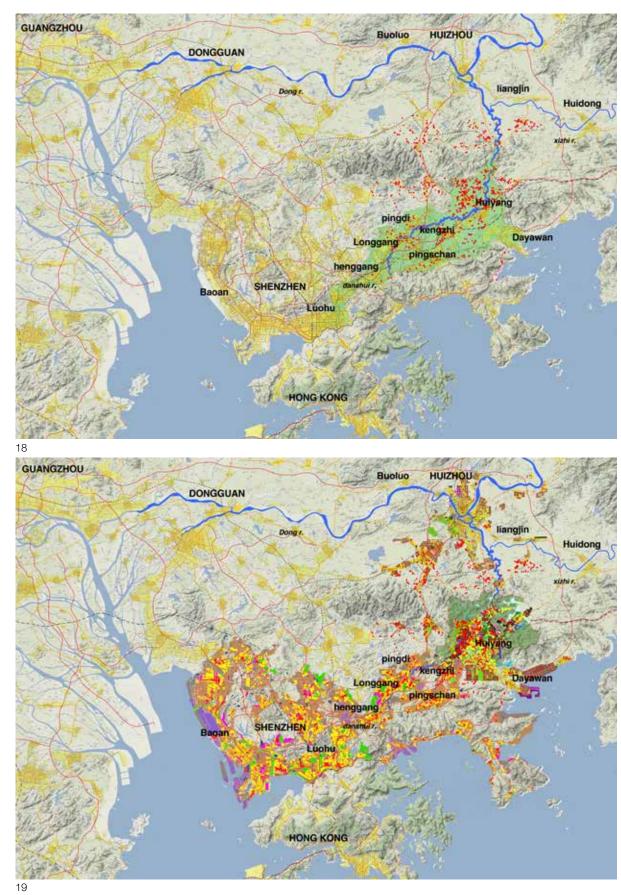

#### On this page: Figures 18,19

18. Map of east Pearl River Delta with the enhancement of urbanised area and in red the areas of concentration of Hakka heritage (elaboration by the author on base map 2010).

19. Map of east Pearl River Delta with the enhancement of future urbanisation after the Master Plans of Shenzhen and Huizhou - in red Hakka heritage concentration areas (elaboration by the author on base map 2010).