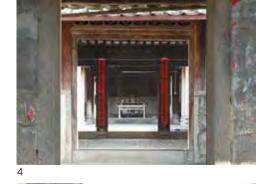

Regarding the general state of conservation of the Hakka villages in Huiyang it can be resumed as follows: only few villages have an official status of protection (national, provincial, city level), but this do not mean that the building is in perfect condition; almost all the buildings are abandoned and lacking of roof maintenance and many of them are falling down since they are made of rammed earth (Figure 7); few of them are restored for living with not always appropriate technologies; in some of them is restored only the family temple (*citang*) and the central halls (Figures 4-6) where the clan members only come back to make sacrifices to the ancestor once a year during the spring festival. By facing this conservation problem, the canonical methodology used in Chinese technical offices provides around a historical complex a buffer zone of 30-60 meters drawn as an offset of the outer perimeter of the complex (Figure 14). However, this procedure is completely ineffective in preserving the landscape units built around historic residences through the practice of *Feng Shui* of which we will give some examples to Huiyang later (see pages: 76-82).