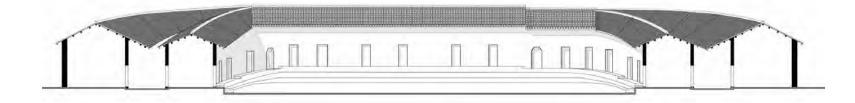

These Hakka houses retain the basic layout of Meizhou & Xingning Hakka houses, such as the main halls, vertical rooms (Hengwu), platform (Heping), moon pond (Yuechi), and Zhuandou gate and so on.

The internal pattern take "three halls and two verticals" as the core part and presents a symmetrical layout.

Entering the gate and passing through the foyer is a long sky street, which separates the enclosure wall and the core part. The three halls in the center on the middle axis are the first hall, the middle hall, and the ancestral hall. There are exquisite wood carvings and wall paintings, which are the core and cultural essence of the enclosed residences. The outer walls are rammed with threecomponent soil, which are simple and heavy. A parapet wall is built along the wall, and patrol roads are built inside the parapet wall, commonly known as "walking horse roads". Watchtowers are built at the four corners, and their roofs are generally made into the shape of official hats. In some houses, a watchtower (Wang Lou) is also built in the middle of the back enclosure, and all the watchtowers have wok ear walls.

The enclosure is composed by a series two-story "corridorstyle" units, and each unit consisted of two rooms, one hall and two corridors, one patio. Qiuchang Ye Family built Residences Nanyang Shiju and Guilin Xinju during the Qianlong period. The houses have Weilong Wu inside and enclosure with squared Sijiao Lou outside, was the prototype of the evolution of the castle-style Hakka residence.