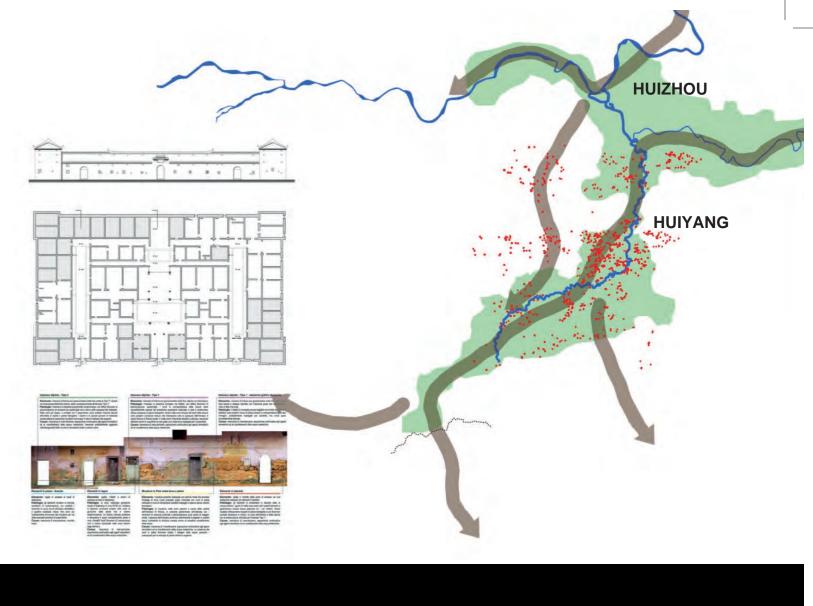

The land under attention by the company was precisely those of greater landscape value in the village of Tie Men Shan.

A second report was thus drawn up which, coherently developing the assumptions of the project of enhancement and in-depth protection in the exhibition, provided to: 1) fix a well-defined park area around the Hakka settlements of the Tie Men Shan and Lin Hu Villages; 2) define a system of protected green areas for agricultural parks, to increase the already existing one of Zhou Tian, also in other villages where there were Hakka historical settlements; 3) link these areas together through a "parkway" to be traced between the Station then under construction of the Guangzhou-Xiamen-Shanghai high-speed railway line, and the north-west side of the Qiuchang Commune, passing along the Danshui River natural park areas; 4) define a controlled regime of land use in areas adjacent to the concentrations of Hakka residences and historic villages. The "parkway" with its buffer zones could represent the link between the South Green Corridor and the Central Green Corridor of the East Pearl River Delta envisaged by the Government of Guangdong Province<sup>10</sup>.

The proposed boundary of the park area in the territory of the villages of Tie Men Shan and Ling Hu, which appears in Figure 11, was immediately implemented by the Technical Bureau of Huizhou.

settlements (dark tone) and the path of the proposed "parkway" (in green). (© Chen, Meriggi, Tan, 2023).

13

14