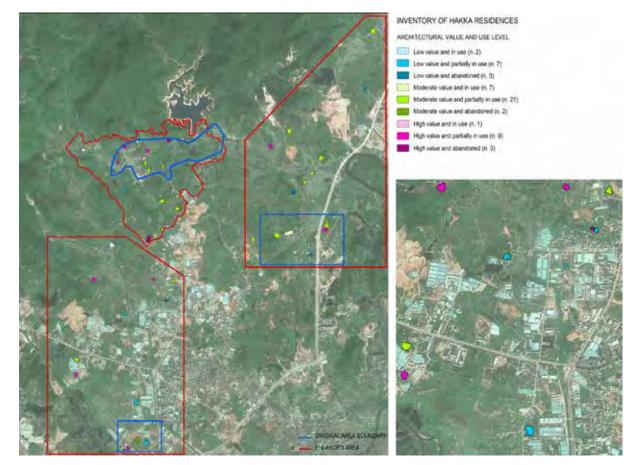

References to the text are enlisted at p. 244, in the section: Landscape Surveying and Preservation.

On the opposite page: Inventory of the Hakka sites in Huiyang: GIS map with the location of 55 registered sites, named and listed, referred to area A, area B and area C. A data sheet has been filled out for all these 55 Hakka sites. The form has heen defined to document the Hakka sites in a comprehensive way (context. architectural and materials features, conservation level and potentialities). The data were organized in a database useful for the development of a GIS (Geographical Information System).

### INVENTORY HAKKA RESIDENCES

| 1 GONG XIU LOU    | 15 QIUSHUI LING            | 29 OIU BAO                 | 43 LUO WU        |
|-------------------|----------------------------|----------------------------|------------------|
| 2 HULXIN LOU      | 16 HUAZHULI LAOWU          | 30 JIANGTIAN NANYANG SHIJU | 44 YU YING LOU   |
| 3 HUI YUAN LOU    | 17 SHIGOU WU               | 31 XIHU LAOWEI             | 45 YE TING GU JU |
| 4 RUISHIWEI       | 18 TIEMENSHAN NANYANG SHUU | 32 LAOYASHAN HUANGWU       | 46 HUI SHUI LOU  |
| 5 YUQING LOU      | 19 GUILIN XINUU            | 33 MAOLIN XINUU            | 47 CHONG QUING I |
| 6 TINGXIU SHUYUAN | 20 ZHEGU LING              | 34 SIQUIAN XINJU           | 48 TIAN RUI GONG |
| 7 TANGZI LING     | 21 QUINGCAO LOU            | 35 SONG QIAO LOU           | 49 BY YAN LOU    |
| 8 EWEILOU         | 22 BISHUI LOU              | 35 HUI LONG LOU            | 50               |
| 9 NIULANG LOU     | 23 LIUZHAO LOU             | 37 CHONG FANG LOU          | 51 ER SHENG GON  |
| 10 NIULANG LOU    | 24 XIULIN LOU              | 38 YAN DING LOU            | 52 FENG JI LOU   |
| 11 NIULANG LOU    | 25 XIULIN LOU              | 39 CHANG YI LOU            | 53 ZHOU TIAN LAO |
| 12 YIYI LOU       | 26 RUILIN LOU              | 40 JU MU LOU               | 54               |
| 13 YIYI LOU       | 27 CHONGQING LOU           | 41SHANG WU ZI              | 55               |
| 14 QIUSHUI LING   | 28 PUZAI LAOWEI            | 42 ZHAO XIANG XIN JU       |                  |
|                   |                            |                            |                  |

| E TING GU JU    |
|-----------------|
| UI SHUI LOU     |
| HONG QUING LOU  |
| AN RUI GONG CI  |
| Y YAN LOU       |
|                 |
| R SHENG GONG    |
| ENG JI LOU      |
| HOU TIAN LAO WU |
|                 |
|                 |
|                 |