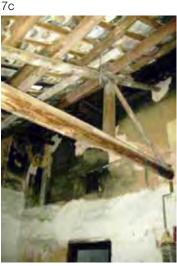

Regarding the general state of conservation of the Hakka villages in Huiyang it can be resumed as follows: only few villages have an official status of protection (national, provincial, city level), but this do not mean that the building is in perfect condition; almost all the buildings are abandoned and lacking of roof maintenance and many of them are falling down since they are made of rammed earth (Figure 7); few of them are restored for living with not always appropriate technologies; in some of them is restored only the family temple (*citang*) and the central halls (Figures 4-6) where the clan members only come back to make sacrifices to the ancestor once a year during the spring festival. By facing this conservation problem, the canonical methodology used in Chinese technical offices provides around a historical complex a buffer zone of 30-60 meters drawn as an offset of the outer perimeter of the complex (Figure 14). However, this procedure is completely ineffective in preserving the landscape units built around historic residences through the practice of *Feng Shui* of which we will give some examples to Huiyang later (see pages: 76-82).