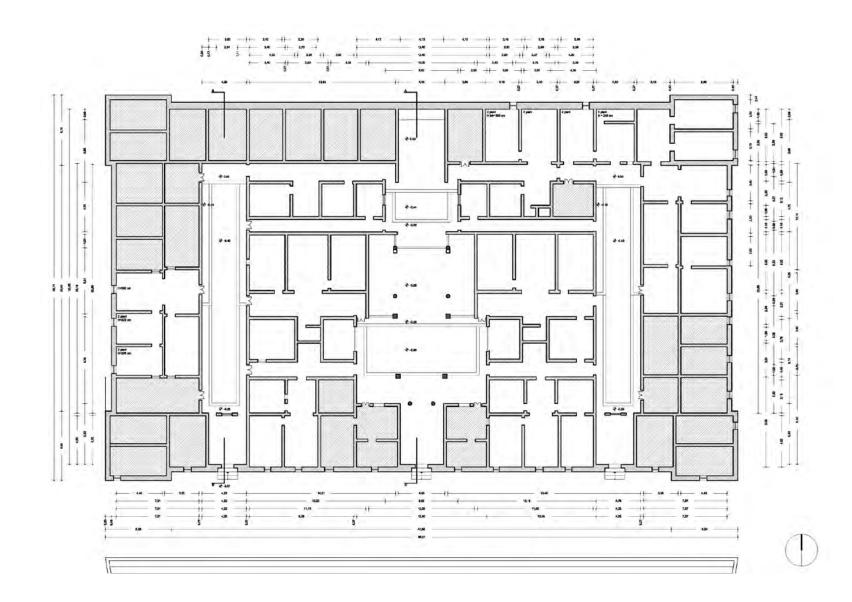

Architectural survey of Hakka residences in Huiyang. Domenico Chizzoniti

Architectural Survey of six Hakka residences in Huiyang.

The conservation of Hakka earthen building. Conceptual tool and technical notes. Rossana Gabaglio, Mariacristina Giambruno

## On the opposite page: Figures 1-13

Hakka residence Jiang Tian Nan Yang Shi Ju in Huiyang in Gao Ling village. 1. State of conservation - in

brown lost roofs (© Zhu Tan, 2023).

2.-3. Views from the south with the crescent-shaped basin.

4.-6. Views of the complex of the "ancestral hall (citang)".
7. View of a secondary courtyard with the rammed earth masonry in decay.
8. New houses of the former inhabitants of the abandoned residence.

9. View from the south of the contemporary landscape of the residence (in the centre). 10.-13. Views of the factories and workers' houses-dormitories surrounding the residence (photos by the author).

The case of the Jiang Tian Nan Yang Shi Ju residence in Gao Ling village in the territory of Qiuchang Community is an eloquent example of the complex phenomenon of Hakka heritage preservation in Huiyang. Together with the twin residence of Gao Bu Lao Wei, belonging to the same Ye family, it is the testimony of the first Hakka settlement in Huiyang, in the second half of the thirteenth century, during the Song dynasty. As the satellite photo shows, until the early 2000s (Figure 15) this nucleus was still immersed in an agricultural landscape with cultivated fields in the northern part and the two basins of the residences to the south were part of the system of water mirrors of the Lake Qiuyue basin. Since 2008, the conversion of the rural areas of the western part of the territory of the Commune of Qiuchang into industrial areas has begun (Figures 18-19) with the occupation of the cultivated fields of the two residences from industrial warehouses. The sheds were accompanied by the dormitory residences of workers (Figures 10-13) immigrants from other provinces. The residents of the two complexes had begun to abandon them since the beginning of the 2000s, creating single-family houses of two floors (Figures 8, 16 -17), self-built and arranged without control and an urban design around the historical crescent-shaped basins. It should be noted that this phenomenon was possible due to the fact that the local villagers had collective ownership of the residences and surrounding land, which they leased to industrial enterprises. The phenomenon can be framed in the form of fast speed process of urbanization that has affected the entire area of the Pearl River Delta since the Reforms of the 80s with the establishment of the Shenzhen SEZ. But this development continues in a very aggressive way even in the Master Plan 2007-2020 (Figures 19, 21).