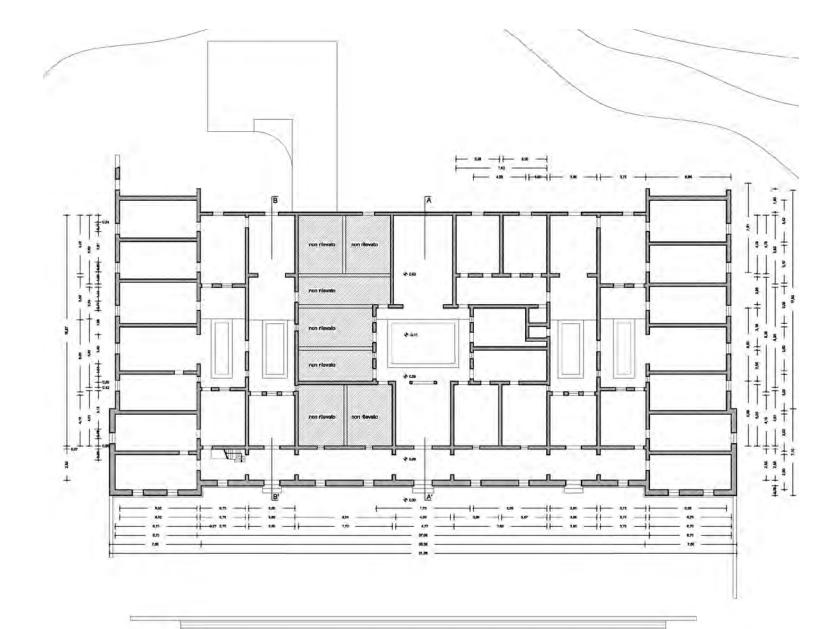

Architectural survey of Hakka residences in Huiyang. Domenico Chizzoniti

Architectural Survey of six Hakka residences in Huiyang.

The conservation of Hakka earthen building. Conceptual tool and technical notes. Rossana Gabaglio, Mariacristina Giambruno