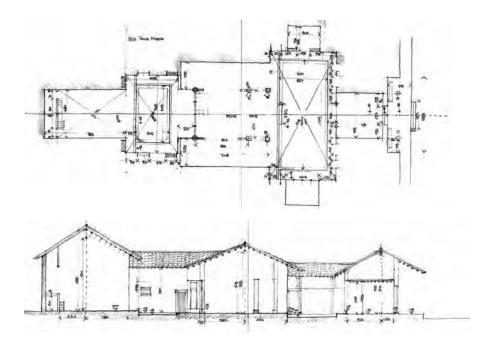

## On the opposite page: Figures 1-13

Hakka residence Jiang Tian Nan Yang Shi Ju in Huiyang in Gao Ling village. 1. State of conservation - in

brown lost roofs (© Zhu Tan, 2023).

2.-3. Views from the south with the crescent-shaped basin.

4.-6. Views of the complex of the "ancestral hall (citang)".
7. View of a secondary courtyard with the rammed earth masonry in decay.
8. New houses of the former inhabitants of the abandoned residence.

9. View from the south of the contemporary landscape of the residence (in the centre). 10.-13. Views of the factories and workers' houses-dormitories surrounding the residence (photos by the author).

The case of the Jiang Tian Nan Yang Shi Ju residence in Gao Ling village in the territory of Qiuchang Community is an eloquent example of the complex phenomenon of Hakka heritage preservation in Huiyang. Together with the twin residence of Gao Bu Lao Wei, belonging to the same Ye family, it is the testimony of the first Hakka settlement in Huiyang, in the second half of the thirteenth century, during the Song dynasty. As the satellite photo shows, until the early 2000s (Figure 15) this nucleus was still immersed in an agricultural landscape with cultivated fields in the northern part and the two basins of the residences to the south were part of the system of water mirrors of the Lake Qiuyue basin. Since 2008, the conversion of the rural areas of the western part of the territory of the Commune of Qiuchang into industrial areas has begun (Figures 18-19) with the occupation of the cultivated fields of the two residences from industrial warehouses. The sheds were accompanied by the dormitory residences of workers (Figures 10-13) immigrants from other provinces. The residents of the two complexes had begun to abandon them since the beginning of the 2000s, creating single-family houses of two floors (Figures 8, 16 -17), self-built and arranged without control and an urban design around the historical crescent-shaped basins. It should be noted that this phenomenon was possible due to the fact that the local villagers had collective ownership of the residences and surrounding land, which they leased to industrial enterprises. The phenomenon can be framed in the form of fast speed process of urbanization that has affected the entire area of the Pearl River Delta since the Reforms of the 80s with the establishment of the Shenzhen SEZ. But this development continues in a very aggressive way even in the Master Plan 2007-2020 (Figures 19, 21).