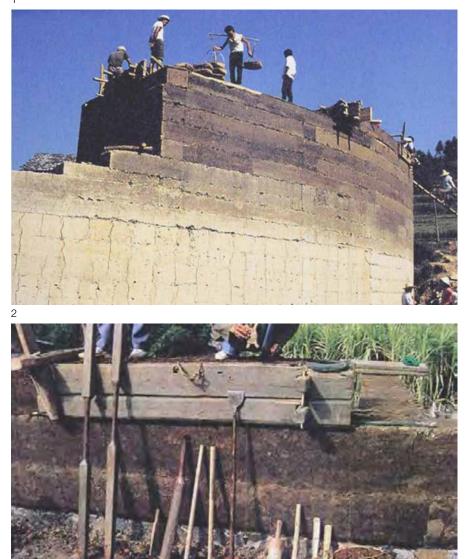

The development of industrial areas to the west of the city, however, had already occupied most of the agricultural territories pertaining to the Hakka residences, saving only the architectural artefacts according to the methodology just described. However, although formally protected, these were in a state of physical decay due to their abandonment. Some of these complexes, built in rammed earth, had in fact almost completely disappeared because, in the absence of maintenance of the roofs, the walls had dissolved into the ground due to the rains.

9. View from the south of the contemporary landscape of the residence (in the centre). 10.-13. Views of the factories and workers' houses-dormitories surrounding the residence (photos by the author).

The case of the Jiang Tian Nan Yang Shi Ju residence in Gao Ling village in the territory of Qiuchang Community is an eloquent example of the complex phenomenon of Hakka heritage preservation in Huiyang. Together with the twin residence of Gao Bu Lao Wei, belonging to the same Ye family, it is the testimony of the first Hakka settlement in Huiyang, in the second half of the thirteenth century, during the Song dynasty. As the satellite photo shows, until the early 2000s (Figure 15) this nucleus was still immersed in an agricultural landscape with cultivated fields in the northern part and the two basins of the residences to the south were part of the system of water mirrors of the Lake Qiuyue basin. Since 2008, the conversion of the rural areas of the western part of the territory of the Commune of Qiuchang into industrial areas has begun (Figures 18-19) with the occupation of the cultivated fields of the two residences from industrial warehouses. The sheds were accompanied by the dormitory residences of workers (Figures 10-13) immigrants from other provinces. The residents of the two complexes had begun to abandon them since the beginning of the 2000s, creating single-family houses of two floors (Figures 8, 16 -17), self-built and arranged without control and an urban design around the historical crescent-shaped basins. It should be noted that this phenomenon was possible due to the fact that the local villagers had collective ownership of the residences and surrounding land, which they leased to industrial enterprises. The phenomenon can be framed in the form of fast speed process of urbanization that has affected the entire area of the Pearl River Delta since the Reforms of the 80s with the establishment of the Shenzhen SEZ. But this development continues in a very aggressive way even in the Master Plan 2007-2020 (Figures 19, 21).