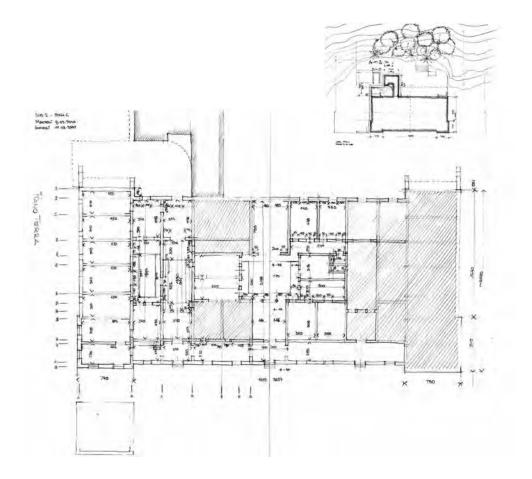

#### Part 1 - Survey.

Construction of a list of the heritage of the residences of the Hakka culture and its conservation status in the territory of Huiyang based on a sample of 40-50 cases detect-

ed and analyzed by inspection, filing, referencing maps and identification of possible measures for restoration.

#### Part 3 - Proposals.

Elaboration of a master plan indicating the measures of protection, enhancement and conservation to be implemented on the areas identified by the city of Huiyang: Gao Lin, Tie Men Shan, Zhou Tian.

The part relating to the macro-territorial aspects (accessibility and resources) of the Tourism Plan is summarized here in the introductory essay of Part 2- Projects<sup>9</sup>.

The conservation and reuse projects of the five residences covered by the initial agreement are reported in the contributions published here in Part 2 - Projects, relating to the villages of Tie Men Shan (area A), Zhoutian (area B) and Gao Lin (area C).