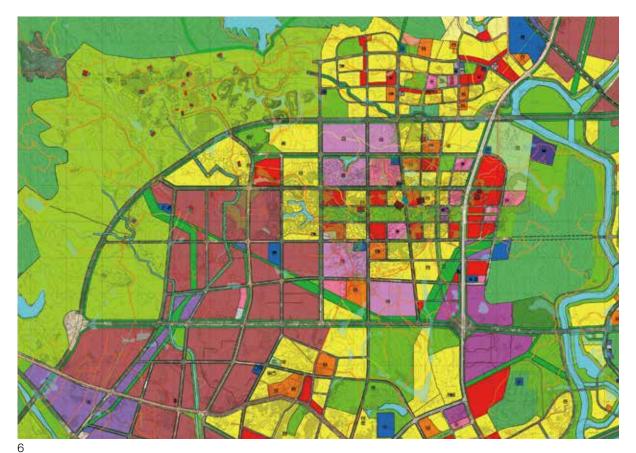

#### On this page: Figures 10-12 Qiuchang Commune

(Huiyang), in the Huiyang Master Plan 2007, 2012 and 2021, with enhancement of Hakka residences (in black) (© Chen, Meriggi, Tan, 2010, 2012, 2023).

The New Huiyang Master Plan 2021-2035 (Figure 12) incorporates the following indications provided by the project developed by the Polytechnic team, such as:

1) the establishment of a large park to protect the Hakka residences of the villages of Tie Men Shan and Ling Hu;

2) the location of low-density service and residential areas in correspondence with the historical nuclei of the villages of Cha Yuan and Wei Bu, surrounded by the industrial settlement;

3) the extension of the agricultural park areas on the northwest side of the villages of Cha Yuan and Wei Bu, where there are several Hakka nuclei and residences, previously included in areas intended for industry.