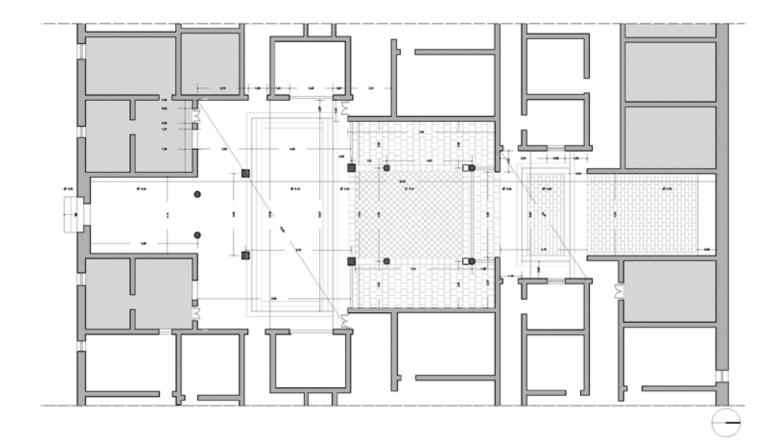

Architectural survey of Hakka residences in Huiyang. Domenico Chizzoniti

Architectural Survey of six Hakka residences in Huiyang.

The conservation of Hakka earthen building. Conceptual tool and technical notes. Rossana Gabaglio, Mariacristina Giambruno

## On the opposite page: Figures 1-13

Hakka residence Jiang Tian Nan Yang Shi Ju in Huiyang in Gao Ling village. 1. State of conservation - in

brown lost roofs (© Zhu Tan, 2023).

2.-3. Views from the south with the crescent-shaped basin.

4.-6. Views of the complex of the "ancestral hall (citang)".
7. View of a secondary courtyard with the rammed earth masonry in decay.
8. New houses of the former inhabitants of the abandoned residence.

9. View from the south of the contemporary landscape of the residence (in the centre). 10.-13. Views of the factories and workers' houses-dormitories surrounding the residence (photos by the author).

The case of the Jiang Tian Nan Yang Shi Ju residence in Gao Ling village in the territory of Qiuchang Community is an eloquent example of the complex phenomenon of Hakka heritage preservation in Huiyang. Together with the twin residence of Gao Bu Lao Wei, belonging to the same Ye family, it is the testimony of the first Hakka settlement in Huiyang, in the second half of the thirteenth century, during the Song dynasty. As the satellite photo shows, until the early 2000s (Figure 15) this nucleus was still immersed in an agricultural landscape with cultivated fields in the northern part and the two basins of the residences to the south were part of the system of water mirrors of the Lake Qiuyue basin. Since 2008, the conversion of the rural areas of the western part of the territory of the Commune of Qiuchang into industrial areas has begun (Figures 18-19) with the occupation of the cultivated fields of the two residences from industrial warehouses. The sheds were accompanied by the dormitory residences of workers (Figures 10-13) immigrants from other provinces. The residents of the two complexes had begun to abandon them since the beginning of the 2000s, creating single-family houses of two floors (Figures 8, 16 -17), self-built and arranged without control and an urban design around the historical crescent-shaped basins. It should be noted that this phenomenon was possible due to the fact that the local villagers had collective ownership of the residences and surrounding land, which they leased to industrial enterprises. The phenomenon can be framed in the form of fast speed process of urbanization that has affected the entire area of the Pearl River Delta since the Reforms of the 80s with the establishment of the Shenzhen SEZ. But this development continues in a very aggressive way even in the Master Plan 2007-2020 (Figures 19, 21).