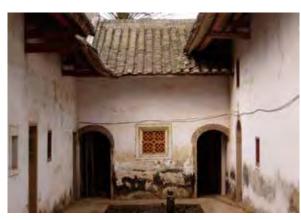

这些围屋保留了兴梅客家民居堂屋、横屋、禾坪、月池、转斗 门等主要结构。内部格局以"三堂两横"为核心,呈对称式布局。 进入大门穿过门厅为天街,将围楼和堂横屋隔开。围屋中央的三进 建筑分别为下厅、中厅、祖堂,有精美的木雕和墙绘,乃围屋的核 心和文化精粹所在。外墙为三合土夯筑,朴实厚重。循墙上建女儿 墙,女儿墙内侧筑巡道,俗称"走马道"。四角筑碉楼,屋顶一般 做成官帽状,部分围屋后围中央建有望楼,碉楼和望楼顶端两侧做 成锅耳状山墙。围屋四周由两层高的"斗廊式"单元房围合,每个 单元由两房一厅和两廊一天井构成。秋长叶氏建于乾隆年间的南阳 世居、桂林新居,内建围龙屋,外建方形四角楼围裹,是围龙屋和 四角楼向城堡式围楼的演变例证。

Entering the gate and passing through the foyer is a long sky street, which separates the enclosure wall and the core part. The three halls in the center on the middle axis are the first hall, the middle hall, and the ancestral hall. There are exquisite wood carvings and wall paintings, which are the core and cultural essence of the enclosed residences. The outer walls are rammed with threecomponent soil, which are simple and heavy. A parapet wall is built along the wall, and patrol roads are built inside the parapet wall, commonly known as "walking horse roads". Watchtowers are built at the four corners, and their roofs are generally made into the shape of official hats. In some houses, a watchtower (Wang Lou) is also built in the middle of the back enclosure, and all the watchtowers have wok ear walls.