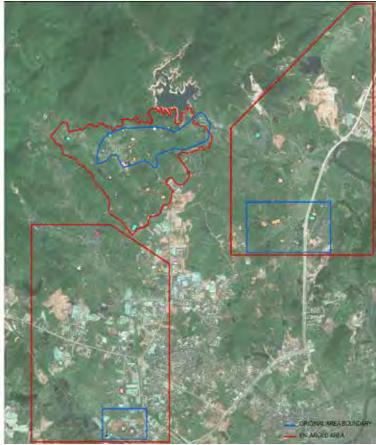

The proposed boundary of the park area in the territory of the villages of Tie Men Shan and Ling Hu, which appears in Figure 11, was immediately implemented by the Technical Bureau of Huizhou.

settlements (dark tone) and the path of the proposed "parkway" (in green). (© Chen, Meriggi, Tan, 2023).

13

14

#### On this page: Figures 10-12 Qiuchang Commune

(Huiyang), in the Huiyang Master Plan 2007, 2012 and 2021, with enhancement of Hakka residences (in black) (© Chen, Meriggi, Tan, 2010, 2012, 2023).