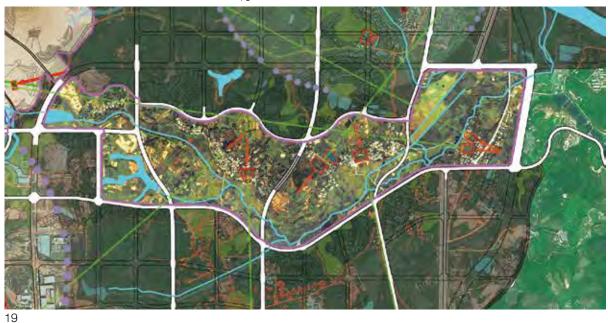

The land under attention by the company was precisely those of greater landscape value in the village of Tie Men Shan.

A second report was thus drawn up which, coherently developing the assumptions of the project of enhancement and in-depth protection in the exhibition, provided to: 1) fix a well-defined park area around the Hakka settlements of the Tie Men Shan and Lin Hu Villages; 2) define a system of protected green areas for agricultural parks, to increase the already existing one of Zhou Tian, also in other villages where there were Hakka historical settlements; 3) link these areas together through a "parkway" to be traced between the Station then under construction of the Guangzhou-Xiamen-Shanghai high-speed railway line, and the north-west side of the Qiuchang Commune, passing along the Danshui River natural park areas; 4) define a controlled regime of land use in areas adjacent to the concentrations of Hakka residences and historic villages. The "parkway" with its buffer zones could represent the link between the South Green Corridor and the Central Green Corridor of the East Pearl River Delta envisaged by the Government of Guangdong Province<sup>10</sup>.

The proposed boundary of the park area in the territory of the villages of Tie Men Shan and Ling Hu, which appears in Figure 11, was immediately implemented by the Technical Bureau of Huizhou.

settlements (dark tone) and the path of the proposed "parkway" (in green). (© Chen, Meriggi, Tan, 2023).

13

14

#### Figures 14,15

Proposed conservation boundary of the Tie Men Shan Hakka resicences. System of the protection areas of Hakka villages and residences along the proposed "parkway": A-B areas - agricultural parks with highest level of Hakka heritage protection including rural landscape; C area - definition of new conservation boundary surrounding the Hakka residences to be combined with the public facilities network; D areas - Development areas with medium and low density of the urban fabric respecting the land morphology and facilities in Hakka villages and residences; E areas - natural parks.(© Politecnico di Milano , 2012, 2013).