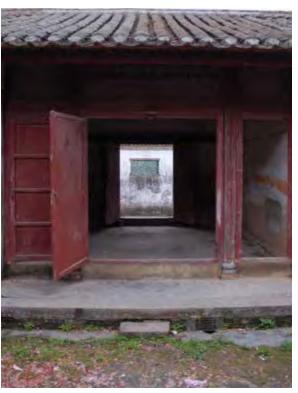

Architectural survey of Hakka residences in Huiyang. Domenico Chizzoniti

Architectural Survey of six Hakka residences in Huiyang.

The conservation of Hakka earthen building. Conceptual tool and technical notes. Rossana Gabaglio, Mariacristina Giambruno