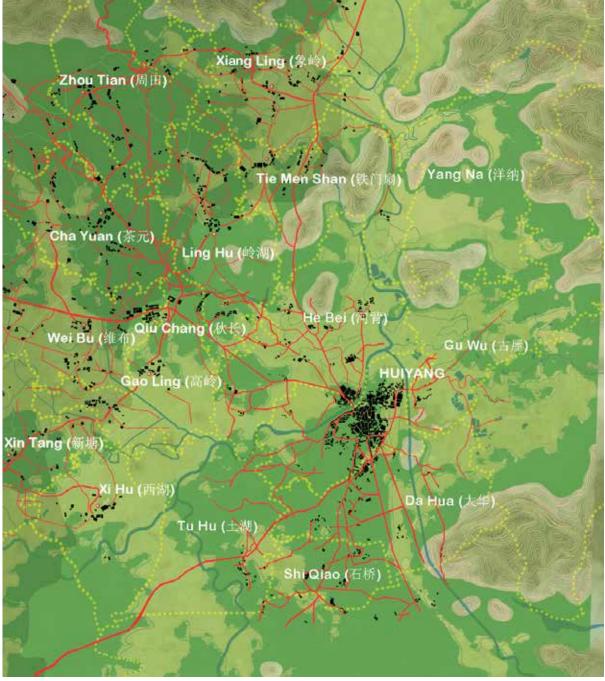

settlements (dark tone) and the path of the proposed "parkway" (in green). (© Chen, Meriggi, Tan, 2023).

13

14