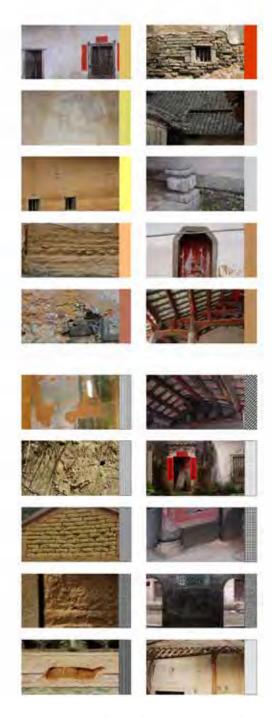

Their internal spaces and decorations absorbed the advantages of the folk houses of Guangzhou, Chaozhou, and Shantou areas. It not only strengthens the defensive performance of enclosed 惠州市惠阳区位于中国广东中南部,地处珠江三角洲东部,南临大亚湾,毗邻香港,与深圳市接壤。东晋时属欣乐、酉平县地; 南朝宋时分属安怀、怀安县地。隋开皇九年(公元589年)后称归善县,州、郡、路、府均设在县境,为惠州十属之首。民国元年(公元1912年)更名惠阳县,1994年撤县设市,2003年撤销惠阳市设立惠州市惠阳区。

这些围屋保留了兴梅客家民居堂屋、横屋、禾坪、月池、转斗 门等主要结构。内部格局以"三堂两横"为核心,呈对称式布局。 进入大门穿过门厅为天街,将围楼和堂横屋隔开。围屋中央的三进 建筑分别为下厅、中厅、祖堂,有精美的木雕和墙绘,乃围屋的核 心和文化精粹所在。外墙为三合土夯筑,朴实厚重。循墙上建女儿 墙,女儿墙内侧筑巡道,俗称"走马道"。四角筑碉楼,屋顶一般 做成官帽状,部分围屋后围中央建有望楼,碉楼和望楼顶端两侧做 成锅耳状山墙。围屋四周由两层高的"斗廊式"单元房围合,每个 单元由两房一厅和两廊一天井构成。秋长叶氏建于乾隆年间的南阳 世居、桂林新居,内建围龙屋,外建方形四角楼围裹,是围龙屋和 四角楼向城堡式围楼的演变例证。

Entering the gate and passing through the foyer is a long sky street, which separates the enclosure wall and the core part. The three halls in the center on the middle axis are the first hall, the middle hall, and the ancestral hall. There are exquisite wood carvings and wall paintings, which are the core and cultural essence of the enclosed residences. The outer walls are rammed with threecomponent soil, which are simple and heavy. A parapet wall is built along the wall, and patrol roads are built inside the parapet wall, commonly known as "walking horse roads". Watchtowers are built at the four corners, and their roofs are generally made into the shape of official hats. In some houses, a watchtower (Wang Lou) is also built in the middle of the back enclosure, and all the watchtowers have wok ear walls.