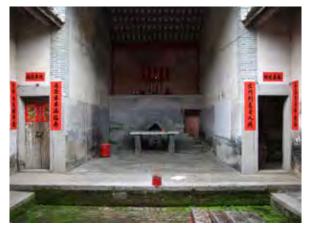

## On the opposite page: Figures 1-13

Hakka residence Jiang Tian Nan Yang Shi Ju in Huiyang in Gao Ling village. 1. State of conservation - in

brown lost roofs (© Zhu Tan, 2023).

2.-3. Views from the south with the crescent-shaped basin.

4.-6. Views of the complex of the "ancestral hall (citang)".
7. View of a secondary courtyard with the rammed earth masonry in decay.
8. New houses of the former inhabitants of the abandoned residence.

9. View from the south of the contemporary landscape of the residence (in the centre). 10.-13. Views of the factories and workers' houses-dormitories surrounding the residence (photos by the author).

The case of the Jiang Tian Nan Yang Shi Ju residence in Gao Ling village in the territory of Qiuchang Community is an eloquent example of the complex phenomenon of Hakka heritage preservation in Huiyang. Together with the twin residence of Gao Bu Lao Wei, belonging to the same Ye family, it is the testimony of the first Hakka settlement in Huiyang, in the second half of the thirteenth century, during the Song dynasty. As the satellite photo shows, until the early 2000s (Figure 15) this nucleus was still immersed in an agricultural landscape with cultivated fields in the northern part and the two basins of the residences to the south were part of the system of water mirrors of the Lake Qiuyue basin. Since 2008, the conversion of the rural areas of the western part of the territory of the Commune of Qiuchang into industrial areas has begun (Figures 18-19) with the occupation of the cultivated fields of the two residences from industrial warehouses. The sheds were accompanied by the dormitory residences of workers (Figures 10-13) immigrants from other provinces. The residents of the two complexes had begun to abandon them since the beginning of the 2000s, creating single-family houses of two floors (Figures 8, 16 -17), self-built and arranged without control and an urban design around the historical crescent-shaped basins. It should be noted that this phenomenon was possible due to the fact that the local villagers had collective ownership of the residences and surrounding land, which they leased to industrial enterprises. The phenomenon can be framed in the form of fast speed process of urbanization that has affected the entire area of the Pearl River Delta since the Reforms of the 80s with the establishment of the Shenzhen SEZ. But this development continues in a very aggressive way even in the Master Plan 2007-2020 (Figures 19, 21).

Regarding the general state of conservation of the Hakka villages in Huiyang it can be resumed as follows: only few villages have an official status of protection (national, provincial, city level), but this do not mean that the building is in perfect condition; almost all the buildings are abandoned and lacking of roof maintenance and many of them are falling down since they are made of rammed earth (Figure 7); few of them are restored for living with not always appropriate technologies; in some of them is restored only the family temple (*citang*) and the central halls (Figures 4-6) where the clan members only come back to make sacrifices to the ancestor once a year during the spring festival. By facing this conservation problem, the canonical methodology used in Chinese technical offices provides around a historical complex a buffer zone of 30-60 meters drawn as an offset of the outer perimeter of the complex (Figure 14). However, this procedure is completely ineffective in preserving the landscape units built around historic residences through the practice of *Feng Shui* of which we will give some examples to Huiyang later (see pages: 76-82).