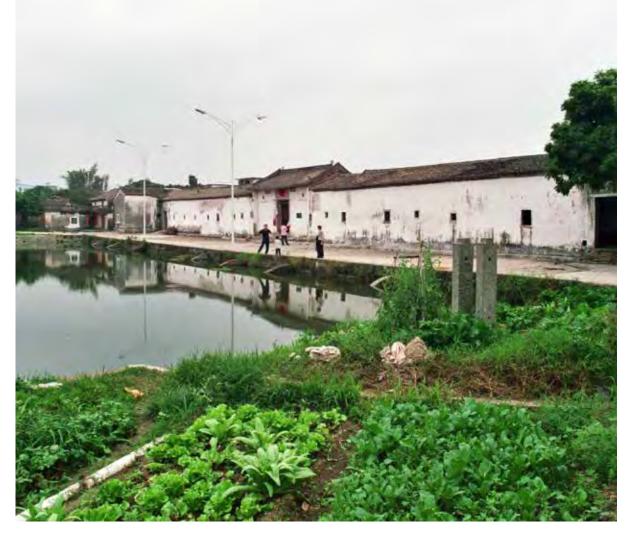

The development of industrial areas to the west of the city, however, had already occupied most of the agricultural territories pertaining to the Hakka residences, saving only the architectural artefacts according to the methodology just described. However, although formally protected, these were in a state of physical decay due to their abandonment. Some of these complexes, built in rammed earth, had in fact almost completely disappeared because, in the absence of maintenance of the roofs, the walls had dissolved into the ground due to the rains.

Regarding the general state of conservation of the Hakka villages in Huiyang it can be resumed as follows: only few villages have an official status of protection (national, provincial, city level), but this do not mean that the building is in perfect condition; almost all the buildings are abandoned and lacking of roof maintenance and many of them are falling down since they are made of rammed earth (Figure 7); few of them are restored for living with not always appropriate technologies; in some of them is restored only the family temple (*citang*) and the central halls (Figures 4-6) where the clan members only come back to make sacrifices to the ancestor once a year during the spring festival. By facing this conservation problem, the canonical methodology used in Chinese technical offices provides around a historical complex a buffer zone of 30-60 meters drawn as an offset of the outer perimeter of the complex (Figure 14). However, this procedure is completely ineffective in preserving the landscape units built around historic residences through the practice of *Feng Shui* of which we will give some examples to Huiyang later (see pages: 76-82).