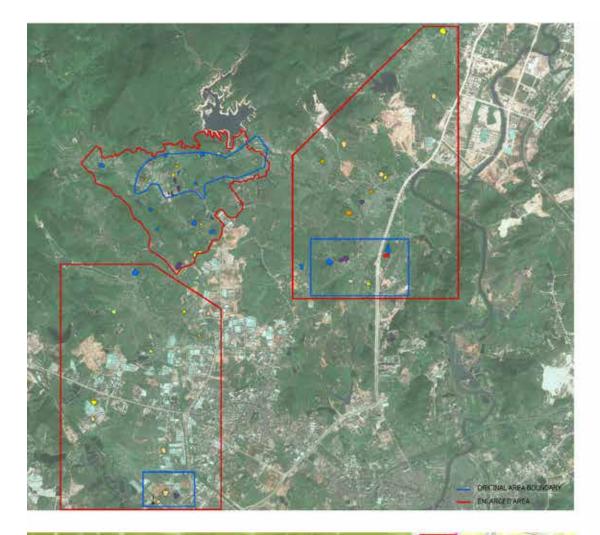

The land under attention by the company was precisely those of greater landscape value in the village of Tie Men Shan.

A second report was thus drawn up which, coherently developing the assumptions of the project of enhancement and in-depth protection in the exhibition, provided to: 1) fix a well-defined park area around the Hakka settlements of the Tie Men Shan and Lin Hu Villages; 2) define a system of protected green areas for agricultural parks, to increase the already existing one of Zhou Tian, also in other villages where there were Hakka historical settlements; 3) link these areas together through a "parkway" to be traced between the Station then under construction of the Guangzhou-Xiamen-Shanghai high-speed railway line, and the north-west side of the Qiuchang Commune, passing along the Danshui River natural park areas; 4) define a controlled regime of land use in areas adjacent to the concentrations of Hakka residences and historic villages. The "parkway" with its buffer zones could represent the link between the South Green Corridor and the Central Green Corridor of the East Pearl River Delta envisaged by the Government of Guangdong Province<sup>10</sup>.

The proposed boundary of the park area in the territory of the villages of Tie Men Shan and Ling Hu, which appears in Figure 11, was immediately implemented by the Technical Bureau of Huizhou.

#### Ten years after

A comparison of the planned Master plans for the area of Qiuchang Commune and its current state (Figure 9), ten years after Our project, shows that the feared settlement of an industrial settlement in the hills of Tie Men Shan and Xiang Ling villages did not take place.