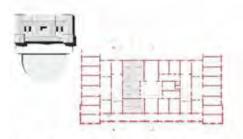

References to the text are enlisted at p. 244, in the section: Landscape Surveying and Preservation.

On the opposite page: Inventory of the Hakka sites in Huiyang: GIS map with the location of 55 registered sites, named and listed, referred to area A, area B and area C. A data sheet has been filled out for all these 55 Hakka sites. The form has heen defined to document the Hakka sites in a comprehensive way (context. architectural and materials features, conservation level and potentialities). The data were organized in a database useful for the development of a GIS (Geographical Information System).