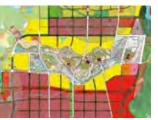

#### Figures 14,15

Proposed conservation boundary of the Tie Men Shan Hakka resicences. System of the protection areas of Hakka villages and residences along the proposed "parkway": A-B areas - agricultural parks with highest level of Hakka heritage protection including rural landscape; C area - definition of new conservation boundary surrounding the Hakka residences to be combined with the public facilities network; D areas - Development areas with medium and low density of the urban fabric respecting the land morphology and facilities in Hakka villages and residences; E areas - natural parks.(© Politecnico di Milano , 2012, 2013).