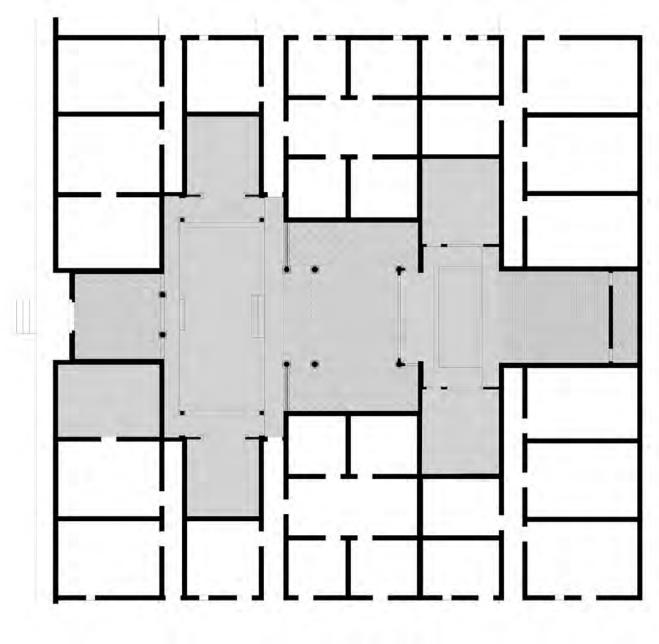

These Hakka houses retain the basic layout of Meizhou & Xingning Hakka houses, such as the main halls, vertical rooms (Hengwu), platform (Heping), moon pond (Yuechi), and Zhuandou gate and so on.

The internal pattern take "three halls and two verticals" as the core part and presents a symmetrical layout.

Entering the gate and passing through the foyer is a long sky street, which separates the enclosure wall and the core part. The three halls in the center on the middle axis are the first hall, the middle hall, and the ancestral hall. There are exquisite wood carvings and wall paintings, which are the core and cultural essence of the enclosed residences. The outer walls are rammed with threecomponent soil, which are simple and heavy. A parapet wall is built along the wall, and patrol roads are built inside the parapet wall, commonly known as "walking horse roads". Watchtowers are built at the four corners, and their roofs are generally made into the shape of official hats. In some houses, a watchtower (Wang Lou) is also built in the middle of the back enclosure, and all the watchtowers have wok ear walls.

The enclosure is composed by a series two-story "corridorstyle" units, and each unit consisted of two rooms, one hall and two corridors, one patio. Qiuchang Ye Family built Residences Nanyang Shiju and Guilin Xinju during the Qianlong period. The houses have Weilong Wu inside and enclosure with squared Sijiao Lou outside, was the prototype of the evolution of the castle-style Hakka residence.