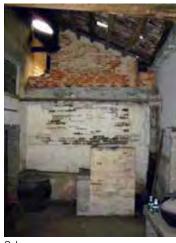

Regarding the general state of conservation of the Hakka villages in Huiyang it can be resumed as follows: only few villages have an official status of protection (national, provincial, city level), but this do not mean that the building is in perfect condition; almost all the buildings are abandoned and lacking of roof maintenance and many of them are falling down since they are made of rammed earth (Figure 7); few of them are restored for living with not always appropriate technologies; in some of them is restored only the family temple (*citang*) and the central halls (Figures 4-6) where the clan members only come back to make sacrifices to the ancestor once a year during the spring festival. By facing this conservation problem, the canonical methodology used in Chinese technical offices provides around a historical complex a buffer zone of 30-60 meters drawn as an offset of the outer perimeter of the complex (Figure 14). However, this procedure is completely ineffective in preserving the landscape units built around historic residences through the practice of *Feng Shui* of which we will give some examples to Huiyang later (see pages: 76-82).